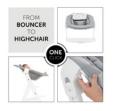

# ONE CLICK FROM BOUNCER TO HIGHCHAIR

The bouncer can be removed from its frame and slid onto the side bars of the Alpha+ highchair with a simple click. By doing so, you can use the grow-along chair from day one.

# ONE CLICK FROM HIGHCHAIR TO BOUNCER

The bouncer safely clicks onto the included frame and is ready to use in the blink of an eye. By bouncing along your baby's natural movements, the Alpha Bouncer has a calming and relaxing effect. CALMING & RELAXING FOR YOUR BABY

Changing from highchair to bouncer mode is very simple: the bouncer can be removed from the wooden highchair with one action and easily slides onto the included frame. By bouncing along your baby's natural movements, the Alpha Bouncer has a calming and relaxing effect.