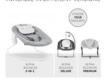

### ALPHA BOUNCER

AVAILABLE IN DIFFERENT VERSIONS

# DIFFERENT ALPHA BOUNCERS AVAILABLE

The hauck Alpha Bouncer is available in many different designs. Some of them have an adjustable backrest or come with an integrated toy bar.