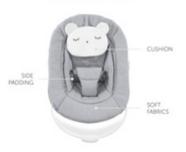

# SOFT CUSHION AND PADDING FOR NEWBORNS

Thanks to the soft fabrics, the side padding and the removable cushion, the Alpha Bouncer offers a safe and ergonomic lying surface – both as bouncer and as highchair module.

Thanks to the soft cushion, the lateral padding and the removable cushion, the Alpha Bouncer offers a safe and ergonomic lying surface – both as bouncer and as highchair module. The soft fabrics make your baby feel comfy at all times. The cover can be easily removed and washed.