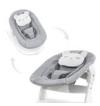

### ALPHA BOUNCER

AVAILABLE IN DIFFERENT VERSIONS

# DIFFERENT ALPHA BOUNCERS AVAILABLE

The hauck Alpha Bouncer is available in many different designs. Some of them have an adjustable backrest or come with an integrated toy bar.