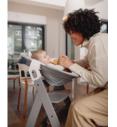

# COMFORTABLE FOR PARENTS

By having your baby right next to you, it is much easier giving your little one the bottle whilst you sit at the table as a family – no need to constantly stand up and bend down.

The bouncer easily slides onto the side bars of the tilt-proof highchair and can be used right away. As a result, your baby will be right next to you and at eye level, strengthening your bond and making feeding easier. The 3-point harness helps keep your little one safe.