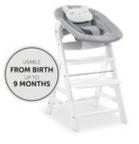

### HIGHCHAIR MODULE FOR NEW-BORN BABYS

The bouncer easily slides on the highchair and is ready for use within seconds, making your little one feel safe at the heart of the family.

## ALPHA+ HIGHCHAIR MODULE

FOR NEWBORNS

### ALPHA BOUNCER 2 IN 1 2-IN-1 NEWBORN BOUNCER FOR HAUCK WOODEN HIGHCHAIRS

| Product net weight | 2,05 kg |                                             |
|--------------------|---------|---------------------------------------------|
|                    |         |                                             |
| Special features   |         | Detachable cover<br>Detachable head cushion |
| Age information    |         | 0 - 9 months                                |
| Harness            |         | 3-Point harness                             |
| Detachable cover   |         | Yes                                         |
| Max. load          |         | 9 kg                                        |
| Dimensions         |         |                                             |
| Built up           |         | 66 x 49 x 45 cm                             |
| Lying area         |         | 72 x 20 cm                                  |