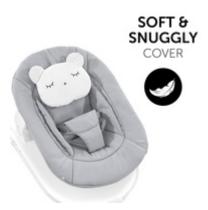

# SNUGGLY COVER

The soft cover of the Alpha Bouncer and its cushion make your baby feel comfy at all times. Also, the cover can be easily removed and washed.

Thanks to the soft cushion, the lateral padding and the removable cushion, the Alpha Bouncer offers a safe and ergonomic lying surface – both as bouncer and as highchair module. The soft fabrics make your baby feel comfy at all times. The cover can be easily removed and washed.