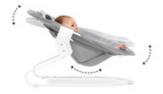

ALPHA BOUNCER 2 IN 1 2-IN-1 NEWBORN BOUNCER FOR HAUCK WOODEN HIGHCHAIRS

MULTIFUNCTIONAL BOUNCER AND HIGHCHAIR MODULE

ERGONOMIC FOR YOUR BABY, PRACTICAL FOR YOU

1

1

EASY CHANGE FROM BOUNCER TO HIGHCHAIR MODE

## 2-IN-1 BOUNCER AND HIGHCHAIR MODULE

The Alpha Bouncer 2-in-1 can be used either as bouncer on the included frame or as newborn module for the Alpha+ wooden highchair, allowing your baby to be at eye level with you right from birth.

# ONE CLICK FROM HIGHCHAIR TO BOUNCER

The bouncer safely clicks onto the included frame and is ready to use in the blink of an eye. By bouncing along your baby's natural movements, the Alpha Bouncer has a calming and relaxing effect. CALMING & RELAXING FOR YOUR BABY

Changing from highchair to bouncer mode is very simple: the bouncer can be removed from the wooden highchair with one action and easily slides onto the included frame. By bouncing along your baby's natural movements, the Alpha Bouncer has a calming and relaxing effect.