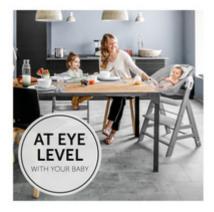

## 2-IN-1 BOUNCER AND HIGHCHAIR MODULE

The Alpha Bouncer 2-in-1 can be used either as bouncer on the included frame or as newborn module for the Alpha+ wooden highchair, allowing your baby to be at eye level with you right from birth.

# COMFORTABLE FOR PARENTS

By having your baby right next to you, it is much easier giving your little one the bottle whilst you sit at the table as a family – no need to constantly stand up and bend down.

The bouncer easily slides onto the side bars of the tilt-proof highchair and can be used right away. As a result, your baby will be right next to you and at eye level, strengthening your bond and making feeding easier. The 3-point harness helps keep your little one safe.