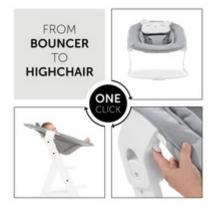

# ONE CLICK FROM BOUNCER TO HIGHCHAIR

The bouncer can be removed from its frame and slid onto the side bars of the Alpha+ highchair with a simple click. By doing so, you can use the grow-along chair from day one.

# ONE CLICK FROM HIGHCHAIR TO BOUNCER

The bouncer safely clicks onto the included frame and is ready to use in the blink of an eye. By bouncing along your baby's natural movements, the Alpha Bouncer has a calming and relaxing effect. CALMING & RELAXING FOR YOUR BABY

Changing from highchair to bouncer mode is very simple: the bouncer can be removed from the wooden highchair with one action and easily slides onto the included frame. By bouncing along your baby's natural movements, the Alpha Bouncer has a calming and relaxing effect.