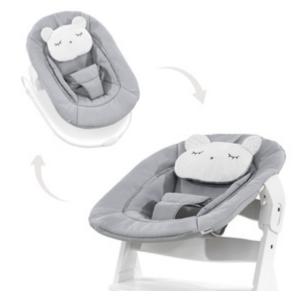

## 2-IN-1 BOUNCER AND HIGHCHAIR MODULE

The Alpha Bouncer 2-in-1 can be used either as bouncer on the included frame or as newborn module for the Alpha+ wooden highchair, allowing your baby to be at eye level with you right from birth.

# ONE CLICK FROM BOUNCER TO HIGHCHAIR

The bouncer can be removed from its frame and slid onto the side bars of the Alpha+ highchair with a simple click. By doing so, you can use the grow-along chair from day one.

# ONE CLICK FROM HIGHCHAIR TO BOUNCER

The bouncer safely clicks onto the included frame and is ready to use in the blink of an eye. By bouncing along your baby's natural movements, the Alpha Bouncer has a calming and relaxing effect. CALMING & RELAXING FOR YOUR BABY

Changing from highchair to bouncer mode is very simple: the bouncer can be removed from the wooden highchair with one action and easily slides onto the included frame. By bouncing along your baby's natural movements, the Alpha Bouncer has a calming and relaxing effect.