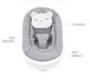

# SOFT CUSHION AND PADDING FOR NEWBORNS

Thanks to the soft fabrics, the side padding and the removable cushion, the Alpha Bouncer offers a safe and ergonomic lying surface – both as bouncer and as highchair module.

# SNUGGLY COVER

The soft cover of the Alpha Bouncer and its cushion make your baby feel comfy at all times. Also, the cover can be easily removed and washed.

Thanks to the soft cushion, the lateral padding and the removable cushion, the Alpha Bouncer offers a safe and ergonomic lying surface – both as bouncer and as highchair module. The soft fabrics make your baby feel comfy at all times. The cover can be easily removed and washed.