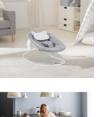

# COMFORTABLE FOR PARENTS

By having your baby right next to you, it is much easier giving your little one the bottle whilst you sit at the table as a family – no need to constantly stand up and bend down.

The bouncer easily slides onto the side bars of the tilt-proof highchair and can be used right away. As a result, your baby will be right next to you and at eye level, strengthening your bond and making feeding easier. The 3-point harness helps keep your little one safe.