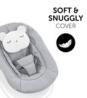

# SOFT CUSHION AND PADDING FOR NEWBORNS

Thanks to the soft fabrics, the side padding and the removable cushion, the Alpha Bouncer offers a safe and ergonomic lying surface – both as bouncer and as highchair module.

# SNUGGLY COVER

The soft cover of the Alpha Bouncer and its cushion make your baby feel comfy at all times. Also, the cover can be easily removed and washed.

Thanks to the soft cushion, the lateral padding and the removable cushion, the Alpha Bouncer offers a safe and ergonomic lying surface – both as bouncer and as highchair module. The soft fabrics make your baby feel comfy at all times. The cover can be easily removed and washed.