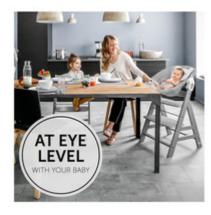

## 2-IN-1 BOUNCER AND HIGHCHAIR MODULE

The Alpha Bouncer 2-in-1 can be used either as bouncer on the included frame or as newborn module for the Alpha+ wooden highchair, allowing your baby to be at eye level with you right from birth.

#### 2-IN-1 BABY BOUNCER AND NEWBORN MODULE FOR HAUCK WOODEN HIGHCHAIRS

The 2-in-1 Alpha Bouncer comes with two functions: it can be used either as bouncer on the included frame or as highchair module for newborns on the Alpha+ wooden highchair, allowing your baby to be at eye level and at the heart of the family from day one.

The bouncer easily slides onto the side bars of the tilt-proof highchair and can be used right away. As a result, your baby will be right next to you and at eye level, strengthening your bond and making feeding easier. The 3-point harness helps keep your little one safe.