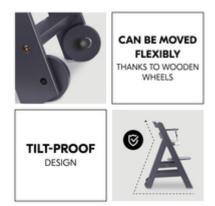

## STABLE CONSTRUCTION WITH INTEGRATED WOODEN WHEELS

The stable construction and the wheels make the Beta+ particularly tilt-proof. When your child kicks the table, the highchair rolls slightly backwards. You can also roll it back and forth.

#### Safe companion for life made of sustainable beech wood

The Beta+ is made of European beechwod deriving from FSC® certified forests, which value sustainable and ecologic forestry to protect plants and animals. Thanks to its stable construction with integrated wheels and floor gliders, the Beta+ is extra tilt-proof. By means of the adjustable seat and foot plate, the Beta+ adapts to your growing child. The stable construction allows a maximum load of 90 kg.