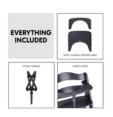

#### WITH ALL THE BELLS AND WHISTLES

We provide everything your child needs. Wooden table, front bracket, crotch strap and 5-point harness give you the security for relaxed meals.

#### Safety and comfort thanks to included accessories

Both the safety strap and 5-point harness help keep your child safe and are compatible with other hauck accessories. On the spacious wooden tray, your child has a lot of room for eating and playing. Alternatively, you can switch the tray with the safety bar and push the chair directly unter the family table. The soft seat and backrest pad offer your child a comfortable seating position at all times.

#### **Shipping**

- Seat pad
- Safety strap
- 5-Point harness
- Highchair
- Bumper bar
- · Feeding tray
- Wheels