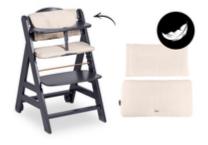

### ELEVATED SEATING COMFORT THANKS TO SOFT CUSHION

The included cushion for backrest and seat plate offer your child high seating comfort while eating and playing in is highchair.

#### Safe companion for life made of sustainable beech wood

The Beta+ is made of European beechwod deriving from FSC® certified forests, which value sustainable and ecologic forestry to protect plants and animals. Thanks to its stable construction with integrated wheels and floor gliders, the Beta+ is extra tilt-proof. By means of the adjustable seat and foot plate, the Beta+ adapts to your growing child. The stable construction allows a maximum load of 90 kg.

#### Safety and comfort thanks to included accessories

Both the safety strap and 5-point harness help keep your child safe and are compatible with other hauck accessories. On the spacious wooden tray, your child has a lot of room for eating and playing. Alternatively, you can switch the tray with the safety bar and push the chair directly unter the family table. The soft seat and backrest pad offer your child a comfortable seating position at all times.