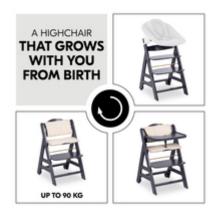

### AN ERGONOMIC, GROW-ALONG HIGHCHAIR FOR LIFE

Thanks to the adjustable seat and foot plate, the Beta+ adapts to your growing child. Thanks to ist maximum load of up to 90 kg, the highchair is a reliable companion for life.

#### Safe companion for life made of sustainable beech wood

The Beta+ is made of European beechwod deriving from FSC® certified forests, which value sustainable and ecologic forestry to protect plants and animals. Thanks to its stable construction with integrated wheels and floor gliders, the Beta+ is extra tilt-proof. By means of the adjustable seat and foot plate, the Beta+ adapts to your growing child. The stable construction allows a maximum load of 90 kg.