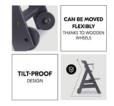

## STABLE CONSTRUCTION WITH INTEGRATED WOODEN WHEELS

The stable construction and the wheels make the Beta+ particularly tilt-proof. When your child kicks the table, the highchair rolls slightly backwards. You can also roll it back and forth.