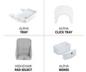

### ADDITIONAL ACCESSORIES AVAILABLE

ALPHA TRAY CLICK TRAY

#### MORE ACCESSORIES AVAILABLE

Alternatively, the Beta+ can also be combined with the adjustable Alpha Tray, the Alpha Click Tray, the seat reducer Alpha Cosy, or the storage boxes Alpha Box Set.