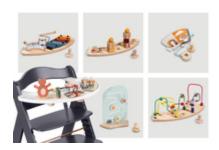

### ADDITIONAL ACCESSORIES AVAILABLE

ALPHA TRAY CLICK TRAY

#### MORE ACCESSORIES AVAILABLE

Alternatively, the Beta+ can also be combined with the adjustable Alpha Tray, the Alpha Click Tray, the seat reducer Alpha Cosy, or the storage boxes Alpha Box Set.

#### **Product Images**

ADDITIONAL ACCESSORIES