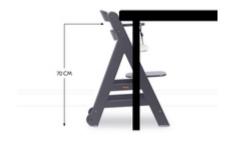

# PRACTICAL HEIGHT FOR ALMOST EVERY TABLE

The Beta+ can be used not only at the dining table, but also at your child's desk for doing homework or crafting.

#### PRACTICAL HEIGHT FOR ALMOST EVERY DINING TABLE