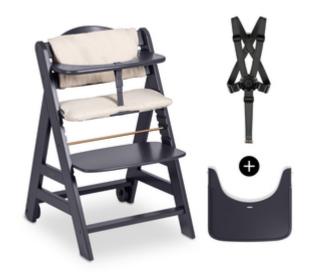

#### WITH ALL THE BELLS AND WHISTLES

We provide everything your child needs. Wooden table, front bracket, crotch strap and 5-point harness give you the security for relaxed meals.

#### Safety and comfort thanks to included accessories

Both the safety strap and 5-point harness help keep your child safe and are compatible with other hauck accessories. On the spacious wooden tray, your child has a lot of room for eating and playing. Alternatively, you can switch the tray with the safety bar and push the chair directly unter the family table. The soft seat and backrest pad offer your child a comfortable seating position at all times.

#### **Shipping**

- Seat pad
- Safety strap
- 5-Point harness
- Highchair
- Bumper bar
- · Feeding tray
- Wheels