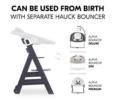

#### CAN BE USED FROM BIRTH WITH SEPARATE HAUCK BOUNCER

### USABLE FROM BIRTH WITH SEPARATE HAUCK BOUNCERS

In combination with the Alpha Bouncer Premium, Alpha Bouncer Deluxe or Alpha Bouncer 2in1, you can use the Beta+ for your newborn baby. All modules also come with a bouncer frame.