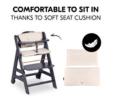

#### COMFORTABLE TO SIT IN THANKS TO SOFT SEAT CUSHION

### ELEVATED SEATING COMFORT THANKS TO SOFT CUSHION

The included cushion for backrest and seat plate offer your child high seating comfort while eating and playing in is highchair.