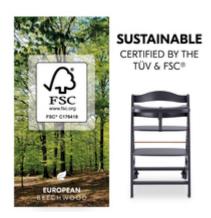

### SUSTAINABLE AND FSC® CERTIFIED BEECH WOOD

The Beta+ is made of European beechwod deriving from FSC® certified forests, which value sustainable and ecologic forestry to protect plants and animals.

#### Safe companion for life made of sustainable beech wood

The Beta+ is made of European beechwod deriving from FSC® certified forests, which value sustainable and ecologic forestry to protect plants and animals. Thanks to its stable construction with integrated wheels and floor gliders, the Beta+ is extra tilt-proof. By means of the adjustable seat and foot plate, the Beta+ adapts to your growing child. The stable construction allows a maximum load of 90 kg.