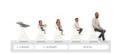

### AN ERGONOMIC, GROW-ALONG HIGHCHAIR FOR LIFE

Thanks to the adjustable seat and foot plate, the Beta+ adapts to your growing child. Thanks to ist maximum load of up to 90 kg, the highchair is a reliable companion for life.

#### Safe companion for life made of sustainable beech wood

The Beta+ is made of European beechwod deriving from FSC® certified forests, which value sustainable and ecologic forestry to protect plants and animals. Thanks to its stable construction with integrated wheels and floor gliders, the Beta+ is extra tilt-proof. By means of the adjustable seat and foot plate, the Beta+ adapts to your growing child. The stable construction allows a maximum load of 90 kg.