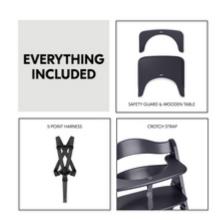

#### WITH ALL THE BELLS AND WHISTLES

We provide everything your child needs. Wooden table, front bracket, crotch strap and 5-point harness give you the security for relaxed meals.

#### Safety and comfort thanks to included accessories

Both the safety strap and 5-point harness help keep your child safe and are compatible with other hauck accessories. On the spacious wooden tray, your child has a lot of room for eating and playing. Alternatively, you can switch the tray with the safety bar and push the chair directly unter the family table. The soft seat and backrest pad offer your child a comfortable seating position at all times.

#### **Shipping**

- Seat pad
- Safety strap
- 5-Point harness
- Highchair
- Bumper bar
- · Feeding tray
- Wheels