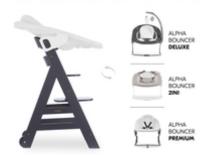

#### CAN BE USED FROM BIRTH WITH SEPARATE HAUCK BOUNCER

### USABLE FROM BIRTH WITH SEPARATE HAUCK BOUNCERS

In combination with the Alpha Bouncer Premium, Alpha Bouncer Deluxe or Alpha Bouncer 2in1, you can use the Beta+ for your newborn baby. All modules also come with a bouncer frame.

#### Usable from birth with separate hauck bouncer

Combined with the Alpha Bouncer baby attachments, which can also be used as a baby bouncer, your baby will be on a par with the family right from the start. You can also supplement the Beta+ with seat reducers, storage boxes, and the customisable game board.