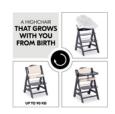

### AN ERGONOMIC, GROW-ALONG HIGHCHAIR FOR LIFE

Thanks to the adjustable seat and foot plate, the Beta+ adapts to your growing child. Thanks to ist maximum load of up to 90 kg, the highchair is a reliable companion for life.

#### CAN BE USED FROM BIRTH WITH SEPARATE HAUCK BOUNCER

### USABLE FROM BIRTH WITH SEPARATE HAUCK BOUNCERS

In combination with the Alpha Bouncer Premium, Alpha Bouncer Deluxe or Alpha Bouncer 2in1, you can use the Beta+ for your newborn baby. All modules also come with a bouncer frame.