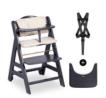

#### WITH ALL THE BELLS AND WHISTLES

We provide everything your child needs. Wooden table, front bracket, crotch strap and 5-point harness give you the security for relaxed meals.

#### Safety and comfort thanks to included accessories

Both the safety strap and 5-point harness help keep your child safe and are compatible with other hauck accessories. On the spacious wooden tray, your child has a lot of room for eating and playing. Alternatively, you can switch the tray with the safety bar and push the chair directly unter the family table. The soft seat and backrest pad offer your child a comfortable seating position at all times.

#### **Shipping**

- Seat pad
- Safety strap
- 5-Point harness
- Highchair
- Bumper bar
- · Feeding tray
- Wheels