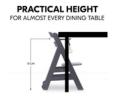

# PRACTICAL HEIGHT FOR ALMOST EVERY TABLE

The Beta+ can be used not only at the dining table, but also at your child's desk for doing homework or crafting.

#### PRACTICAL HEIGHT FOR ALMOST EVERY DINING TABLE