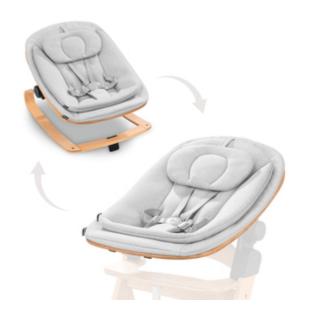

## BOUNCER AND NEWBORN MODULE – FROM DAY ONE

Always need your baby with you? Thanks to the supplied adapter, you can also attach the sustainable wooden bouncer to your hauck Alpha+ or Beta+ highchair as a newborn module.

# FROM BOUNCER TO SWING IN JUST THE FLICK OF A WRIST

Do you like to keep things simple? With just the flick of a wrist, you can switch the bouncer from bounce to swing mode. Or click it onto your highchair. One product – 3 possible uses!

#### From bouncer to swing in just the flick of a wrist

In just the flick of a wrist, you can switch the bouncer from bounce to swing mode. Or click it onto your highchair. One product – 3 possible uses!