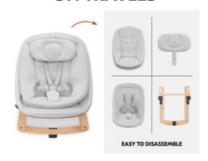

# EASY TO DISASSEMBLE FOR YOUR TRIP

Want to take the bouncer with you? Well, of course. If you take the top down, you can store the bouncer in a space-saving way. Ideal for your trip. Whether out and about or visiting the grandparents.