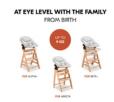

#### AT EYE LEVEL WITH THE FAMILY FROM BIRTH

## BOUNCER AND NEWBORN MODULE – FROM DAY ONE

Always need your baby with you? Thanks to the supplied adapter, you can also attach the sustainable wooden bouncer to your hauck Alpha+ or Beta+ highchair as a newborn module.