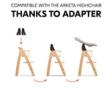

### ADAPTER FOR THE ARKETA HIGHCHAIR

Have you opted for a Arketa highchair? Great! With the separately available adapter for the Arketa, you can also use the Highchair Bouncer Eco as a newborn attachment.

## COMPATIBLE WITH THE ARKETA HIGHCHAIR THANKS TO ADAPTER

#### Sustainable 3-in-1 wooden bouncer - right from birth

Always need your baby with you? Thanks to the supplied adapter, you can attach the wooden bouncer to your hauck Alpha+ or Beta+ highchair as a newborn module. With the separately available adapter, you can use the Highchair Bouncer Eco for the Arketa, too.