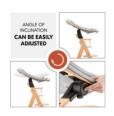

## FROM SITTING TO LYING AND BACK AGAIN

Quick change of position? Put the Highchair Bouncer Eco's easily adjustable angle of inclination in the lying position when your baby is tired and half upright when they want to play.

Quick change of position? Put the Highchair Bouncer Eco's easily adjustable angle of inclination in the lying position when your baby is tired and half upright when they want to play.