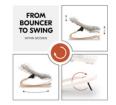

# FROM BOUNCER TO SWING IN JUST THE FLICK OF A WRIST

Do you like to keep things simple? With just the flick of a wrist, you can switch the bouncer from bounce to swing mode. Or click it onto your highchair. One product – 3 possible uses!

#### From bouncer to swing in just the flick of a wrist

In just the flick of a wrist, you can switch the bouncer from bounce to swing mode. Or click it onto your highchair. One product – 3 possible uses!