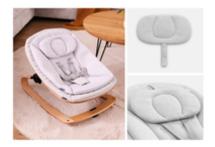

## HEADREST FOR SUPPORT AND MAXIMUM COMFORT

A baby's head needs a lot of support. The Highchair Bouncer Eco has a headrest especially for this. This provides extra support for your little darling's head, and they are always perfectly protected.

A baby's head needs a lot of support. The Highchair Bouncer Eco has a headrest especially for this. This ensures the head is perfectly protected.