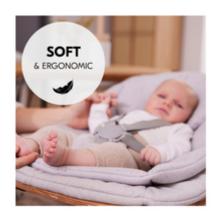

## CUDDLY AND ERGONOMIC AT THE SAME TIME

Your baby likes cuddly things? And you want them to be well supported when lying down? It's a perfect match, because the newborn insert with breathable cotton cover makes both possible – for maximum comfort.

#### Cuddly and ergonomic at the same time

Does your baby like cuddly things? And you want them to be well supported when lying down? It's a perfect match, because the newborn insert with breathable cotton cover makes both possible.