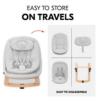

## EASY TO STORE ON TRAVELS

# EASY TO DISASSEMBLE FOR YOUR TRIP

Want to take the bouncer with you? Well, of course. If you take the top down, you can store the bouncer in a space-saving way. Ideal for your trip. Whether out and about or visiting the grandparents.