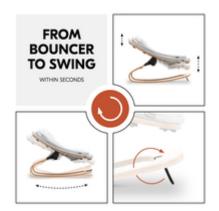

# FROM BOUNCER TO SWING IN JUST THE FLICK OF A WRIST

Do you like to keep things simple? With just the flick of a wrist, you can switch the bouncer from bounce to swing mode. Or click it onto your highchair. One product – 3 possible uses!

#### From bouncer to swing in just the flick of a wrist

In just the flick of a wrist, you can switch the bouncer from bounce to swing mode. Or click it onto your highchair. One product – 3 possible uses!