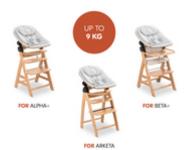

## BOUNCER AND NEWBORN MODULE – FROM DAY ONE

Always need your baby with you? Thanks to the supplied adapter, you can also attach the sustainable wooden bouncer to your hauck Alpha+ or Beta+ highchair as a newborn module.

### ADAPTER FOR THE ARKETA HIGHCHAIR

Have you opted for a Arketa highchair? Great! With the separately available adapter for the Arketa, you can also use the Highchair Bouncer Eco as a newborn attachment.

#### Sustainable 3-in-1 wooden bouncer - right from birth

Always need your baby with you? Thanks to the supplied adapter, you can attach the wooden bouncer to your hauck Alpha+ or Beta+ highchair as a newborn module. With the separately available adapter, you can use the Highchair Bouncer Eco for the Arketa, too.