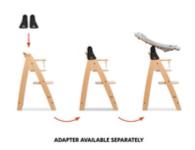

### ADAPTER FOR THE ARKETA HIGHCHAIR

Have you opted for a Arketa highchair? Great! With the separately available adapter for the Arketa, you can also use the Highchair Bouncer Eco as a newborn attachment.

## COMPATIBLE WITH THE ARKETA HIGHCHAIR THANKS TO ADAPTER