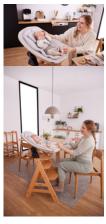

## BOUNCER AND NEWBORN MODULE – FROM DAY ONE

Always need your baby with you? Thanks to the supplied adapter, you can also attach the sustainable wooden bouncer to your hauck Alpha+ or Beta+ highchair as a newborn module.

#### Sustainable 3-in-1 wooden bouncer - right from birth

Always need your baby with you? Thanks to the supplied adapter, you can attach the wooden bouncer to your hauck Alpha+ or Beta+ highchair as a newborn module. With the separately available adapter, you can use the Highchair Bouncer Eco for the Arketa, too.