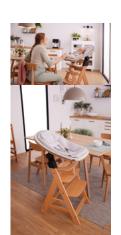

#### AT EYE LEVEL WITH THE FAMILY FROM BIRTH

## BOUNCER AND NEWBORN MODULE – FROM DAY ONE

Always need your baby with you? Thanks to the supplied adapter, you can also attach the sustainable wooden bouncer to your hauck Alpha+ or Beta+ highchair as a newborn module.

#### Sustainable 3-in-1 wooden bouncer - right from birth

Always need your baby with you? Thanks to the supplied adapter, you can attach the wooden bouncer to your hauck Alpha+ or Beta+ highchair as a newborn module. With the separately available adapter, you can use the Highchair Bouncer Eco for the Arketa, too.