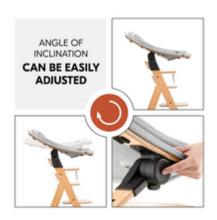

## FROM SITTING TO LYING AND BACK AGAIN

Quick change of position? Put the Highchair Bouncer Eco's easily adjustable angle of inclination in the lying position when your baby is tired and half upright when they want to play.

Quick change of position? Put the Highchair Bouncer Eco's easily adjustable angle of inclination in the lying position when your baby is tired and half upright when they want to play.