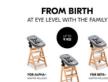

## BOUNCER AND NEWBORN ATTACHMENT - FROM DAY ONE

The bouncer comes with an adapter to attach it your Alpha+ or Beta+ highchair as a newborn module. Adapters to use it with the Arketa is available separately

#### 3-in-1 baby bouncer - from birth

You want your baby with you all the time? The bouncer comes with an adapter to attach it your hauck Alpha+ or Beta+ highchair for newborns. An adapter to use the Highchair Bouncer with the Arketa is available separately. Now your baby can sit at the table with you.