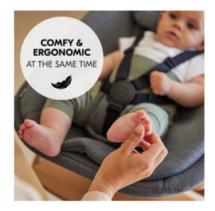

# COMFY YET ERGONOMIC

Your baby must feel comfy – but also have good support! The newborn insert with the breathable cotton cover means you can have it all – for maximum comfort.

# HEADREST FOR SUPPORT AND MAXIMUM COMFORT

A baby's head needs good support. The Highchair Bouncer has an extra headrest for this purpose. Your little one's head has additional support and is kept protected at all times.

#### Comfy yet ergonomic

Your baby must feel comfy – but also have good support! The newborn insert with the breathable cotton cover means you can have it all.

A baby's head needs good support. The Highchair Bouncer has an extra headrest for this purpose. Your little one's head has additional support and is kept protected at all times.