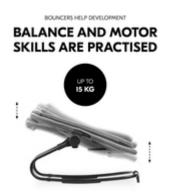

## YOUR BABY BOUNCES NATURALLY BY ITSELF

Bouncers help development! Your baby practices balance and motor skills. Bounce, rock and rest in the Highchair Bouncer – up to 15 kg as a bouncer, up to 9 kg as a highchair attachment.

#### From bouncer to rocker in just one move

Switch the bouncer from bouncing to rocking mode with just one movement. Or click it onto your highchair. One product - three possible uses!

Bouncers help development! Your baby practices balance and motor skills. Bounce, rock and rest in the Highchair Bouncer – up to 15 kg as a bouncer, up to 9 kg as a highchair attachment.