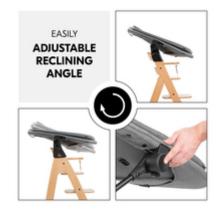

# FROM SITTING TO LYING AND BACK AGAIN

Need to change position quickly? Set the Highchair Bouncer's easily adjustable backrest to recline when your baby is tired and semi-upright for play.

Need to change position quickly? Set the Highchair Bouncer's easily adjustable backrest to recline when your baby is tired and semi-upright for play.