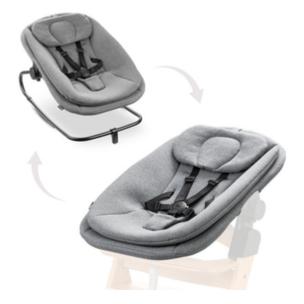

## BOUNCER AND NEWBORN ATTACHMENT - FROM DAY ONE

The bouncer comes with an adapter to attach it your Alpha+ or Beta+ highchair as a newborn module. Adapters to use it with the Arketa is available separately

#### 3-in-1 baby bouncer - from birth

You want your baby with you all the time? The bouncer comes with an adapter to attach it your hauck Alpha+ or Beta+ highchair for newborns. An adapter to use the Highchair Bouncer with the Arketa is available separately. Now your baby can sit at the table with you.

# FROM BOUNCER TO ROCKER IN JUST ONE MOVE

Do you like to keep things simple? Switch the bouncer from bouncing to rocking mode with just one movement. Or click it onto your highchair. One product - three possible uses!

#### From bouncer to rocker in just one move

Switch the bouncer from bouncing to rocking mode with just one movement. Or click it onto your highchair. One product - three possible uses!

Bouncers help development! Your baby practices balance and motor skills. Bounce, rock and rest in the Highchair Bouncer – up to 15 kg as a bouncer, up to 9 kg as a highchair attachment.