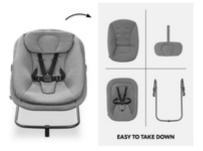

# EASY TO TAKE APART FOR YOUR JOURNEY

Want to take the bouncer with you? Of course! Take the top down and stow it away to save space. Ideal for a trip - whether you're on thy way or visiting the grandparents.

#### Shipping

- 5-Point harness
- Instruction manual
- Bouncer
- Alpha+ adapter
- · Newborn inlay

HIGHCHAIR BOUNCER 3-IN-1 BABY BOUNCER FROM BIRTH

| Product net weight | 3,69 kg                                                                        |
|--------------------|--------------------------------------------------------------------------------|
|                    |                                                                                |
|                    |                                                                                |
| Special features   | Detachable cover<br>Detachable head cushion                                    |
|                    |                                                                                |
|                    |                                                                                |
| Age information    | from 0 months<br>on the highchair up to 9 kg, on the bouncer frame up to 15 kg |
|                    |                                                                                |
| Harness            | 5-Point harness                                                                |
|                    |                                                                                |
| Detachable cover   | Yes                                                                            |
| Max. load          | on the highchair up to 9 kg, on the bouncer frame up to 15 kg                  |
| Dimensions         |                                                                                |
|                    |                                                                                |
| Built up           | 68 x 49 x 44 cm                                                                |
| Lying area         | 59 x 49 cm                                                                     |