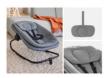

# EASY TO TAKE APART FOR YOUR JOURNEY

Want to take the bouncer with you? Of course! Take the top down and stow it away to save space. Ideal for a trip - whether you're on thy way or visiting the grandparents.

### **Product Images**

STOW AWAY TO SAVE SPACE WHEN ON THE GO