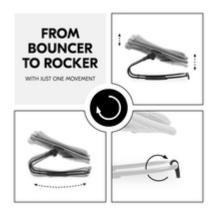

# FROM BOUNCER TO ROCKER IN JUST ONE MOVE

Do you like to keep things simple? Switch the bouncer from bouncing to rocking mode with just one movement. Or click it onto your highchair. One product - three possible uses!

#### From bouncer to rocker in just one move

Switch the bouncer from bouncing to rocking mode with just one movement. Or click it onto your highchair. One product - three possible uses!

Bouncers help development! Your baby practices balance and motor skills. Bounce, rock and rest in the Highchair Bouncer – up to 15 kg as a bouncer, up to 9 kg as a highchair attachment.