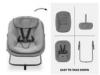

#### Shipping

- 5-Point harness
- Instruction manual
- Bouncer
- Alpha+ adapter
- · Newborn inlay

HIGHCHAIR BOUNCER 3-IN-1 BABY BOUNCER FROM BIRTH

| Product net weight | 3,69 kg                                                                        |
|--------------------|--------------------------------------------------------------------------------|
|                    |                                                                                |
|                    |                                                                                |
| Special features   | Detachable cover<br>Detachable head cushion                                    |
|                    |                                                                                |
|                    |                                                                                |
| Age information    | from 0 months<br>on the highchair up to 9 kg, on the bouncer frame up to 15 kg |
|                    |                                                                                |
| Harness            | 5-Point harness                                                                |
|                    |                                                                                |
| Detachable cover   | Yes                                                                            |
| Max. load          | on the highchair up to 9 kg, on the bouncer frame up to 15 kg                  |
| Dimensions         |                                                                                |
|                    |                                                                                |
| Built up           | 68 x 49 x 44 cm                                                                |
| Lying area         | 59 x 49 cm                                                                     |