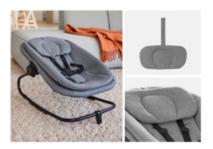

by practices balance and motor skills. Bounce, rock and rest in the Highchair Bouncer – up to 15 kg as a bouncer, up to 9 kg as a highchair attachment.



# FROM SITTING TO LYING AND BACK AGAIN

Need to change position quickly? Set the Highchair Bouncer's easily adjustable backrest to recline when your baby is tired and semi-upright for play.





# COMFY YET ERGONOMIC

Your baby must feel comfy – but also have good support! The newborn insert with the breathable cotton cover means you can have it all – for maximum comfort.

# HEADREST FOR SUPPORT AND MAXIMUM COMFORT

A baby's head needs good support. The Highchair Bouncer has an extra headrest for this purpose. Your little one's head has additional support and is kept protected at all times.

### HEADREST FOR SAFETY

AND MAXIMUM COMFORT





STOW AWAY TO SAVE SPACE WHEN ON THE GO



# EASY TO TAKE APART FOR YOUR JOURNEY

Want to take the bouncer with you? Of course! Take the top down and stow it away to save space. Ideal for a trip - whether you're on thy way or visiting the grandparents.

#### HIGHCHAIR BOUNCER 3-IN-1 BABY BOUNCER FROM BIRTH

### **Product Images**















STOW AWAY TO SAVE SPACE WHEN ON THE GO









### Lifestyle Images























**hauck** 



#### 3-in-1 baby bouncer - from birth

You want your baby with you all the time? The bouncer comes with an adapter to attach it your hauck Alpha+ or Beta+ highchair for newborns. An adapter to use the Highchair Bouncer with the Arketa is available separately. Now your baby can sit at the table with you.

#### From bouncer to rocker in just on