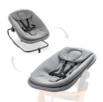

# COMFY YET ERGONOMIC

Your baby must feel comfy – but also have good support! The newborn insert with the breathable cotton cover means you can have it all – for maximum comfort.

# HEADREST FOR SUPPORT AND MAXIMUM COMFORT

A baby's head needs good support. The Highchair Bouncer has an extra headrest for this purpose. Your little one's head has additional support and is kept protected at all times.

#### Comfy yet ergonomic

Your baby must feel comfy – but also have good support! The newborn insert with the breathable cotton cover means you can have it all.

A baby's head needs good support. The Highchair Bouncer has an extra headrest for this purpose. Your little one's head has additional support and is kept protected at all times.