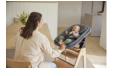

# FROM SITTING TO LYING AND BACK AGAIN

Need to change position quickly? Set the Highchair Bouncer's easily adjustable backrest to recline when your baby is tired and semi-upright for play.

Need to change position quickly? Set the Highchair Bouncer's easily adjustable backrest to recline when your baby is tired and semi-upright for play.