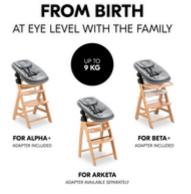

## BOUNCER AND NEWBORN ATTACHMENT - FROM DAY ONE

The bouncer comes with an adapter to attach it your Alpha+ or Beta+ highchair as a newborn module. Adapters to use it with the Arketa is available separately

#### 3-in-1 baby bouncer - from birth

You want your baby with you all the time? The bouncer comes with an adapter to attach it your hauck Alpha+ or Beta+ highchair for newborns. An adapter to use the Highchair Bouncer with the Arketa is available separately. Now your baby can sit at the table with you.