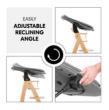

# FROM SITTING TO LYING AND BACK AGAIN

Need to change position quickly? Set the Highchair Bouncer's easily adjustable backrest to recline when your baby is tired and semi-upright for play.

Need to change position quickly? Set the Highchair Bouncer's easily adjustable backrest to recline when your baby is tired and semi-upright for play.