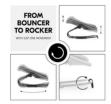

# FROM BOUNCER TO ROCKER IN JUST ONE MOVE

Do you like to keep things simple? Switch the bouncer from bouncing to rocking mode with just one movement. Or click it onto your highchair. One product - three possible uses!

#### From bouncer to rocker in just one move

Switch the bouncer from bouncing to rocking mode with just one movement. Or click it onto your highchair. One product - three possible uses!

Bouncers help development! Your baby practices balance and motor skills. Bounce, rock and rest in the Highchair Bouncer – up to 15 kg as a bouncer, up to 9 kg as a highchair attachment.