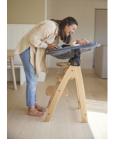

## BOUNCER AND NEWBORN ATTACHMENT - FROM DAY ONE

The bouncer comes with an adapter to attach it your Alpha+ or Beta+ highchair as a newborn module. Adapters to use it with the Arketa is available separately

#### 3-in-1 baby bouncer - from birth

You want your baby with you all the time? The bouncer comes with an adapter to attach it your hauck Alpha+ or Beta+ highchair for newborns. An adapter to use the Highchair Bouncer with the Arketa is available separately. Now your baby can sit at the table with you.