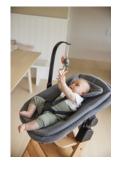

### A SAFE PLACE TO DISCOVER

With the mobile on the hauck Highhcair Bouncer, your baby can discover the world around them in their familiar surroundings. The squeaky bear and the rattling tree promote motor skills through play.

### FLEXIBLE ADJUSTMENTS

The mobile can be adjusted as needed thanks to the 5 different positions – simply rotate and the animals are closer or further away. It also leaves more space to place your baby in the bouncer.

#### A safe place to play

Now you have the hauck Highchair Bouncer, you need the matching play arch. With the Highchair Bouncer Mobile, your baby can play in their familiar surroundings and discover the world around them safely from birth.

#### A must-have for curious explorers

The mobile with its soft toys entices play and discovery. The squeaky bear and rattling tree sharpen the senses and develop your little one's motor skills through play.

#### Flexible to use

The mobile is attached to both sides of the Highchair Bouncer without any tools and it's just as easy to remove again. It can be adjusted as needed thanks to the 5 different positions – simply rotate and the animals are closer or further away. It also leaves more space to place your baby in the bouncer.