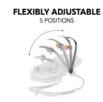

### FLEXIBLE ADJUSTMENTS

The mobile can be adjusted as needed thanks to the 5 different positions – simply rotate and the animals are closer or further away. It also leaves more space to place your baby in the bouncer.

## FLEXIBLY ADJUSTABLE

5 POSITIONS

#### Flexible to use

The mobile is attached to both sides of the Highchair Bouncer without any tools and it's just as easy to remove again. It can be adjusted as needed thanks to the 5 different positions – simply rotate and the animals are closer or further away. It also leaves more space to place your baby in the bouncer.