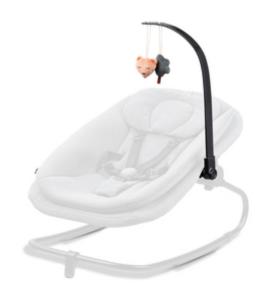

### A SAFE PLACE TO DISCOVER

With the mobile on the hauck Highhcair Bouncer, your baby can discover the world around them in their familiar surroundings. The squeaky bear and the rattling tree promote motor skills through play.

### FLEXIBLE ADJUSTMENTS

The mobile can be adjusted as needed thanks to the 5 different positions – simply rotate and the animals are closer or further away. It also leaves more space to place your baby in the bouncer.

#### A safe place to play

Now you have the hauck Highchair Bouncer, you need the matching play arch. With the Highchair Bouncer Mobile, your baby can play in their familiar surroundings and discover the world around them safely from birth.

#### Flexible to use

The mobile is attached to both sides of the Highchair Bouncer without any tools and it's just as easy to remove again. It can be adjusted as needed thanks to the 5 different positions – simply rotate and the animals are closer or further away. It also leaves more space to place your baby in the bouncer.