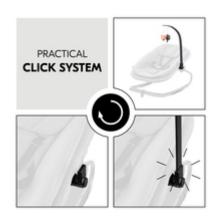

## PRACTICAL CLICK SYSTEM

To remove temporarily simply pull off the arch and leave the fastening attached to the Highchair Bouncer. Ideal for stowing or transporting.

### QUICK AND EASY TO ATTACH

The mobile can be attached to both sides of the Highchair Bouncer without any tools and it's just as easy to remove again.