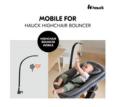

### MOBILE FOR HAUCK HIGHCHAIR BOUNCER

#### Mobile for hauck Highchair Bouncer

#### A safe place to play

Now you have the hauck Highchair Bouncer, you need the matching play arch. With the Highchair Bouncer Mobile, your baby can play in their familiar surroundings and discover the world around them safely from birth.