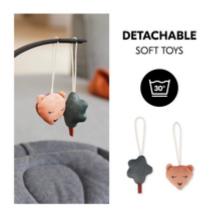

## REMOVABLE PLUSH TOYS

The two cuddly toys are simply attached to the play arch and can be removed at any time for washing. So practical!