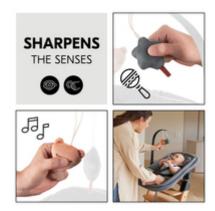

### A SAFE PLACE TO DISCOVER

With the mobile on the hauck Highhcair Bouncer, your baby can discover the world around them in their familiar surroundings. The squeaky bear and the rattling tree promote motor skills through play.

#### A must-have for curious explorers

The mobile with its soft toys entices play and discovery. The squeaky bear and rattling tree sharpen the senses and develop your little one's motor skills through play.