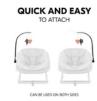

### QUICK AND EASY TO ATTACH

CAN BE USED ON BOTH SIDES

### QUICK AND EASY TO ATTACH

The mobile can be attached to both sides of the Highchair Bouncer without any tools and it's just as easy to remove again.

#### Flexible to use

The mobile is attached to both sides of the Highchair Bouncer without any tools and it's just as easy to remove again. It can be adjusted as needed thanks to the 5 different positions – simply rotate and the animals are closer or further away. It also leaves more space to place your baby in the bouncer.