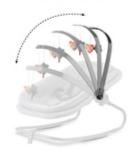

## REMOVABLE PLUSH TOYS

The two cuddly toys are simply attached to the play arch and can be removed at any time for washing. So practical!

#### Removable and washable

To take it away temporarily, simply pull off the arch and leave the fastening attached to the Highchair Bouncer. The animals are also only hung on the mobile and can be removed to be washed.