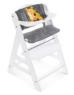

## Two-piece pad set for hauck wooden highchairs

### Really comfy for eating and playing

Looking for a comfy pad set for your little one's highchair? The Highchair Pad Deluxe fits perfectly on the hauck Alpha+, Beta+ and Arketa wooden highchairs. The highchair pad cushions the backrest and seat of the highchair and the fabric surface is soft and comfortable. You know that your child is always comfortable.