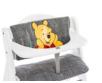

### Really comfy for eating and playing

Looking for a comfy pad set for your little one's highchair? The Highchair Pad Deluxe fits perfectly on the hauck Alpha+, Beta+ and Arketa wooden highchairs. The highchair pad cushions the backrest and seat of the highchair and the fabric surface is soft and comfortable. You know that your child is always comfortable.

#### Quickly attached with the hook and loop fastener

Simple, fast and practical: the Highchair Pad Deluxe is easy to attach to your highchair using the hook and loop fastener fastener.