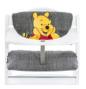

### Really comfy for eating and playing

Looking for a comfy pad set for your little one's highchair? The Highchair Pad Deluxe fits perfectly on the hauck Alpha+, Beta+ and Arketa wooden highchairs. The highchair pad cushions the backrest and seat of the highchair and the fabric surface is soft and comfortable. You know that your child is always comfortable.

#### Compatible with the belt system

hauck wooden highchairs are all equipped with a crotch belt and a 5-point harness. You can also use both with the highchair seat pad. Your baby is well secured at any age.