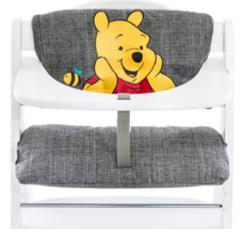

### Really comfy for eating and playing

Looking for a comfy pad set for your little one's highchair? The Highchair Pad Deluxe fits perfectly on the hauck Alpha+, Beta+ and Arketa wooden highchairs. The highchair pad cushions the backrest and seat of the highchair and the fabric surface is soft and comfortable. You know that your child is always comfortable.

#### Quickly attached with the hook and loop fastener

Simple, fast and practical: the Highchair Pad Deluxe is easy to attach to your highchair using the hook and loop fastener fastener.

#### Compatible with the belt system

hauck wooden highchairs are all equipped with a crotch belt and a 5-point harness. You can also use both with the highchair seat pad. Your baby is well secured at any age.