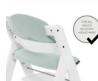

# MUSLIN SEAT PAD FOR HAUCK WOODEN HIGHCHAIRS

1

**COMFORT MEETS SAFETY** 

/

**EASY HANDLING** 

**SOFT SEAT PAD** FOR ALPHA+ HIGHCHAIRS

# SOFT SEAT PAD FOR HAUCK HIGHCHAIRS

This two-part seat pad is very useful for your toddler's time in the hauck Alpha+, Beta+ or Arketa wooden highchair, as it serves as seat reducer, while also offering additional seating comfort and stability.

### HIGH-QUALITY COTTON MUSLIN FABRIC

The seat cushion's cotton muslin structure is soft to the touch, providing your baby with a breathable and temperature balancing seat as well as optimum comfort even on warmer days.