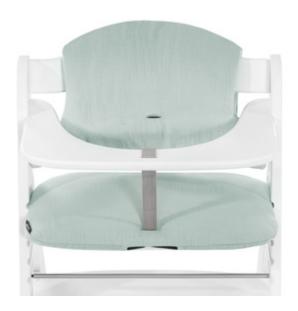

# SOFT SEAT PAD FOR HAUCK HIGHCHAIRS

This two-part seat pad is very useful for your toddler's time in the hauck Alpha+, Beta+ or Arketa wooden highchair, as it serves as seat reducer, while also offering additional seating comfort and stability.

# LARGE BACKREST PAD WITH DOUBLE PADDING

The large backrest pad is designed to cover the whole back of the highchair. It is placed twice around the highchair's back, offering even better comfort and stability to your child.

#### COMFORTABLE HIGHCHAIR PAD WITH DOUBLE PADDED BACK PIECE

This two-part seat pad is very useful for your toddler's time in the hauck Alpha+ wooden highchair, as it serves as seat reducer, while also offering additional comfort and stability thanks to the double padded back piece.