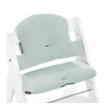

# SOFT SEAT PAD FOR HAUCK HIGHCHAIRS

This two-part seat pad is very useful for your toddler's time in the hauck Alpha+, Beta+ or Arketa wooden highchair, as it serves as seat reducer, while also offering additional seating comfort and stability.

### HIGH-QUALITY COTTON MUSLIN FABRIC

The seat cushion's cotton muslin structure is soft to the touch, providing your baby with a breathable and temperature balancing seat as well as optimum comfort even on warmer days.

# LARGE BACKREST PAD WITH DOUBLE PADDING

The large backrest pad is designed to cover the whole back of the highchair. It is placed twice around the highchair's back, offering even better comfort and stability to your child.