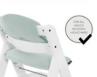

### EASY AND PERFECT FIT

The Highchair Pad Select is designed for the hauck grow-along chairs and fits them perfectly. Thanks to the snap fasteners, the two pieces are easy to install and as easy to remove for washing.

## EASY AND PERFECT FIT

The Highchair Pad Select is designed for the hauck grow-along chairs and fits them perfectly thanks to the touch fasteners. Also, the seat pad is compatible with the separately available Alpha Tray, allowing your little one to use them at the same time.