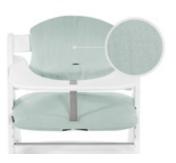

### HIGH-QUALITY COTTON MUSLIN FABRIC

The seat cushion's cotton muslin structure is soft to the touch, providing your baby with a breathable and temperature balancing seat as well as optimum comfort even on warmer days.

Thanks to the cotton muslin structure, this seat cushion is very soft to the touch, providing your baby with a breathable and temperature balancing seat that prevents heat accumulation and offers optimum comfort even on warmer days.