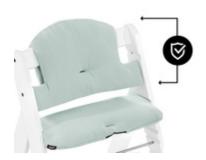

### SAFE THANKS TO ANTI-SLIP COATING

The soft seat cushion comes with an anti-slip coating that prevents it from sliding back and forth during your little explorer's mealtime and playtime, offering more comfort and safety.

The soft seat cushion comes with an anti-slip coating that prevents it from sliding back and forth during your little explorer's mealtime and playtime, offering more comfort and safety. The Highchair Pad Select can be used on any hauck wooden highchair and is compatible with both with 5-point harness and safety strap that come with it.