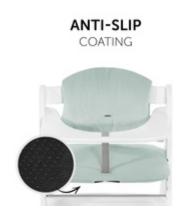

### SAFE THANKS TO ANTI-SLIP COATING

The soft seat cushion comes with an anti-slip coating that prevents it from sliding back and forth during your little explorer's mealtime and playtime, offering more comfort and safety.

The soft seat cushion comes with an anti-slip coating that prevents it from sliding back and forth during your little explorer's mealtime and playtime, offering more comfort and safety. The Highchair Pad Select can be used on any hauck wooden highchair and is compatible with both with 5-point harness and safety strap that come with it.