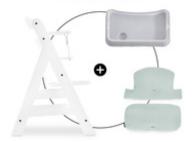

# COMPATIBLE WITH THE ALPHA TRAY TABLE

The Highchair Pad Select is compatible with the Alpha Tray, as well as with various other Alpha+ accessories, allowing your little one to use them at the same time.

The Highchair Pad Select is designed for the hauck grow-along chairs and fits them perfectly thanks to the touch fasteners. Also, the seat pad is compatible with the separately available Alpha Tray, allowing your little one to use them at the same time.