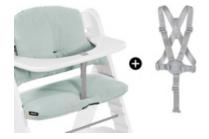

# USABLE WITH BOTH ALPHA+ BELT SYSTEMS

# USABLE WITH 5-POINT HARNESS AND SAFETY STRAP

The Highchair Pad Select can be used on any hauck wooden highchair and is compatible with both the 5-point harness and safety strap that come with it.

The soft seat cushion comes with an anti-slip coating that prevents it from sliding back and forth during your little explorer's mealtime and playtime, offering more comfort and safety. The Highchair Pad Select can be used on any hauck wooden highchair and is compatible with both with 5-point harness and safety strap that come with it.