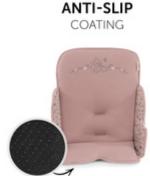

### SAFE THANKS TO ANTI-SLIP COATING

The soft seat cushion comes with an anti-slip coating that prevents it from sliding back and forth during your little explorer's mealtime and playtime, offering more comfort and safety.