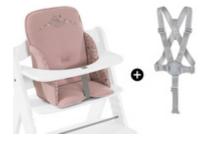

# USABLE WITH BOTH ALPHA+ BELT SYSTEMS

## USABLE WITH 5-POINT HARNESS & SAFETY STRAP

The Cosy Select Select can be used on any hauck wooden highchair and is compatible with both the 5-point harness and safety strap that come with it.