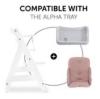

### THE ALPHA TRAY

# COMPATIBLE WITH OTHER ACCESSORIES

You can use the seat cushion with the Alpha Tray, Alpha Wooden Tray, Alpha Click Tray and Alpha Play Tray for the Alpha+ / Beta+ and with the Arketa Click Tray and Arketa Play Tray for the Arketa.