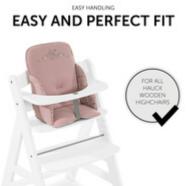

### **EASY AND PERFECT FIT**

The Alpha Cosy Select is designed for the hauck grow-along chairs and fits them perfectly. It is very easy to install and just as easy to remove for washing.