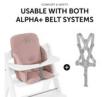

# USABLE WITH BOTH ALPHA+ BELT SYSTEMS

## USABLE WITH 5-POINT HARNESS & SAFETY STRAP

The Cosy Select Select can be used on any hauck wooden highchair and is compatible with both the 5-point harness and safety strap that come with it.