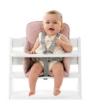

## USABLE WITH 5-POINT HARNESS & SAFETY STRAP

The Cosy Select Select can be used on any hauck wooden highchair and is compatible with both the 5-point harness and safety strap that come with it.

### **EASY AND PERFECT FIT**

The Alpha Cosy Select is designed for the hauck grow-along chairs and fits them perfectly. It is very easy to install and just as easy to remove for washing.