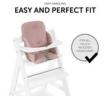

### **EASY AND PERFECT FIT**

The Alpha Cosy Select is designed for the hauck grow-along chairs and fits them perfectly. It is very easy to install and just as easy to remove for washing.