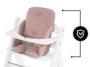

**EXTRA HIGH BACKREST AND STABLE SIDES** 

1

**ANTI-SLIP COATING PREVENTS SLIDING** 

1

**COMFORTABLE THANKS TO SOFT PADDING** 

STABLE & SAFE
FOR YOUR BABY'S FIRST MONTHS
IN THE HIGHCHAIR

## GREAT STABILITY DUE TO HIGH BACK AND PADDED SIDES

The Alpha Cosy Select is useful during your toddler's first months in the wooden highchair. The extra high back and stable sides protect your child's head, while also offering stability and comfort.

## SAFE THANKS TO HIGH BACK AND STABLE SIDES

The high back keeps your toddler's head safe when leaning against the wooden highchair, while the reinforced and softly padded sides offer a more stable seating position.