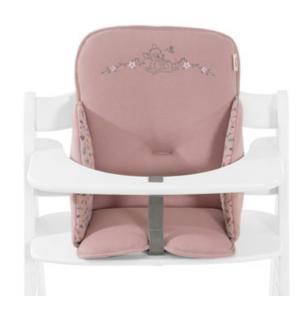

**EXTRA HIGH BACKREST AND STABLE SIDES** 

1

**ANTI-SLIP COATING PREVENTS SLIDING** 

1

**COMFORTABLE THANKS TO SOFT PADDING** 

STABLE & SAFE
FOR YOUR BABY'S FIRST MONTHS
IN THE HIGHCHAIR

## GREAT STABILITY DUE TO HIGH BACK AND PADDED SIDES

The Alpha Cosy Select is useful during your toddler's first months in the wooden highchair. The extra high back and stable sides protect your child's head, while also offering stability and comfort.

## SAFE THANKS TO HIGH BACK AND STABLE SIDES

The high back keeps your toddler's head safe when leaning against the wooden highchair, while the reinforced and softly padded sides offer a more stable seating position.

### SAFE THANKS TO ANTI-SLIP COATING

The soft seat cushion comes with an anti-slip coating that prevents it from sliding back and forth during your little explorer's mealtime and playtime, offering more comfort and safety.