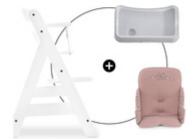

### THE ALPHA TRAY

# COMPATIBLE WITH OTHER ACCESSORIES

You can use the seat cushion with the Alpha Tray, Alpha Wooden Tray, Alpha Click Tray and Alpha Play Tray for the Alpha+ / Beta+ and with the Arketa Click Tray and Arketa Play Tray for the Arketa.