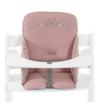

**EXTRA HIGH BACKREST AND STABLE SIDES** 

1

**ANTI-SLIP COATING PREVENTS SLIDING** 

1

**COMFORTABLE THANKS TO SOFT PADDING** 

STABLE & SAFE
FOR YOUR BABY'S FIRST MONTHS
IN THE HIGHCHAIR

## GREAT STABILITY DUE TO HIGH BACK AND PADDED SIDES

The Alpha Cosy Select is useful during your toddler's first months in the wooden highchair. The extra high back and stable sides protect your child's head, while also offering stability and comfort.

## SAFE THANKS TO HIGH BACK AND STABLE SIDES

The high back keeps your toddler's head safe when leaning against the wooden highchair, while the reinforced and softly padded sides offer a more stable seating position.