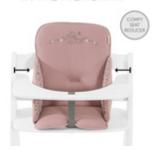

**EXTRA HIGH BACKREST AND STABLE SIDES** 

1

**ANTI-SLIP COATING PREVENTS SLIDING** 

1

**COMFORTABLE THANKS TO SOFT PADDING** 





STABLE & SAFE
FOR YOUR BABY'S FIRST MONTHS
IN THE HIGHCHAIR



## GREAT STABILITY DUE TO HIGH BACK AND PADDED SIDES

The Alpha Cosy Select is useful during your toddler's first months in the wooden highchair. The extra high back and stable sides protect your child's head, while also offering stability and comfort.

#### HIGH-QUALITY JERSEY FABRIC

The cotton structure is very soft to the touch, providing your baby with a breathable and temperature balancing seat that prevents heat accumulation and offers optimum comfort even on warmer days.

HIGH-QUALITY FABRIC



### EXTRA-HIGH BACK PIECE AND PADDED SIDES



## SAFE THANKS TO HIGH BACK AND STABLE SIDES

The high back keeps your toddler's head safe when leaning against the wooden highchair, while the reinforced and softly padded sides offer a more stable seating position.



### SAFE THANKS TO ANTI-