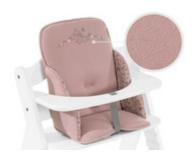

#### HIGH-QUALITY JERSEY FABRIC

The cotton structure is very soft to the touch, providing your baby with a breathable and temperature balancing seat that prevents heat accumulation and offers optimum comfort even on warmer days.

HIGH-QUALITY FABRIC

The cotton cover is very soft to the touch, providing your baby with a breathable and temperature balancing seat that prevents heat accumulation and offers optimum comfort even on warmer days.

The snuggly seat cushion comes with an anti-slip coating that prevents it from sliding back and forth during your little explorer's mealtime and playtime. Also, the seat minimizer is compatible with both the 5-point harness and safety strap that come with the hauck wooden highchairs.