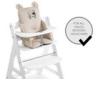

#### STABLE & SAFE FOR YOUR BABY'S FIRST MONTHS IN THE HIGHCHAIR

### GREAT STABILITY DUE TO HIGH BACK AND PADDED SIDES

The Alpha Cosy Select is useful during your toddler's first months in the wooden highchair. The extra high back and stable sides protect your child's head, while also offering stability and comfort.

# SAFE THANKS TO HIGH BACK AND STABLE SIDES

The high back keeps your toddler's head safe when leaning against the wooden highchair, while the reinforced and softly padded sides offer a more stable seating position.