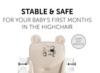

#### STABLE & SAFE FOR YOUR BABY'S FIRST MONTHS IN THE HIGHCHAIR

### GREAT STABILITY DUE TO HIGH BACK AND PADDED SIDES

The Alpha Cosy Select is useful during your toddler's first months in the wooden highchair. The extra high back and stable sides protect your child's head, while also offering stability and comfort.