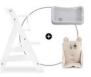

### EASY AND PERFECT FIT

The Alpha Cosy Select is designed for the hauck grow-along chairs and fits them perfectly. It is very easy to install and just as easy to remove for washing.

## COMPATIBLE WITH OTHER ACCESSORIES

You can use the seat cushion with the Alpha Tray, Alpha Wooden Tray, Alpha Click Tray and Alpha Play Tray for the Alpha+ / Beta+ and with the Arketa Click Tray and Arketa Play Tray for the Arketa.