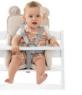

# USABLE WITH 5-POINT HARNESS & SAFETY STRAP

The Cosy Select Select can be used on any hauck wooden highchair and is compatible with both the 5-point harness and safety strap that come with it.

## USABLE WITH BOTH ALPHA+ BELT SYSTEMS