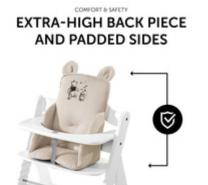

### GREAT STABILITY DUE TO HIGH BACK AND PADDED SIDES

The Alpha Cosy Select is useful during your toddler's first months in the wooden highchair. The extra high back and stable sides protect your child's head, while also offering stability and comfort.

# SAFE THANKS TO HIGH BACK AND STABLE SIDES

The high back keeps your toddler's head safe when leaning against the wooden highchair, while the reinforced and softly padded sides offer a more stable seating position.