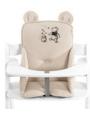

ALPHA COSY SELECT SEAT REDUCER CUSHION WITH STABLE SIDES

### GREAT STABILITY DUE TO HIGH BACK AND PADDED SIDES

The Alpha Cosy Select is useful during your toddler's first months in the wooden highchair. The extra high back and stable sides protect your child's head, while also offering stability and comfort.

# SAFE THANKS TO HIGH BACK AND STABLE SIDES

The high back keeps your toddler's head safe when leaning against the wooden highchair, while the reinforced and softly padded sides offer a more stable seating position.