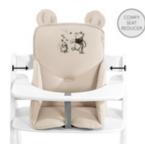

ALPHA COSY SELECT SEAT REDUCER CUSHION WITH STABLE SIDES

#### STABLE & SAFE FOR YOUR BABY'S FIRST MONTHS IN THE HIGHCHAIR

### GREAT STABILITY DUE TO HIGH BACK AND PADDED SIDES

The Alpha Cosy Select is useful during your toddler's first months in the wooden highchair. The extra high back and stable sides protect your child's head, while also offering stability and comfort.