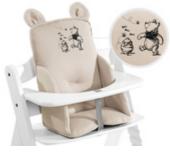

### EASY AND PERFECT FIT

The Alpha Cosy Select is designed for the hauck grow-along chairs and fits them perfectly. It is very easy to install and just as easy to remove for washing.

The cushion pad ideally fits the hauck wooden high chair Alpha+ and its various other accessories such as the food trays, play tray and 5-point harness. It is very easy to install and just as easy to remove for washing.