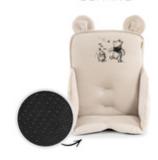

## SAFE THANKS TO ANTI-SLIP COATING

The soft seat cushion comes with an anti-slip coating that prevents it from sliding back and forth during your little explorer's mealtime and playtime, offering more comfort and safety.

COATING