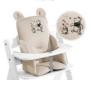

## HIGH-QUALITY JERSEY FABRIC

The cotton structure is very soft to the touch, providing your baby with a breathable and temperature balancing seat that prevents heat accumulation and offers optimum comfort even on warmer days.

### HIGH-QUALITY FABRIC

## SAFE THANKS TO ANTI-SLIP COATING

The soft seat cushion comes with an anti-slip coating that prevents it from sliding back and forth during your little explorer's mealtime and playtime, offering more comfort and safety.