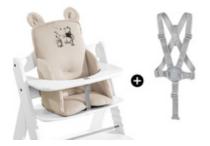

## USABLE WITH BOTH ALPHA+ BELT SYSTEMS

# USABLE WITH 5-POINT HARNESS & SAFETY STRAP

The Cosy Select Select can be used on any hauck wooden highchair and is compatible with both the 5-point harness and safety strap that come with it.