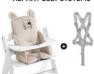

## USABLE WITH BOTH ALPHA+ BELT SYSTEMS

# USABLE WITH 5-POINT HARNESS & SAFETY STRAP

The Cosy Select Select can be used on any hauck wooden highchair and is compatible with both the 5-point harness and safety strap that come with it.