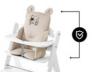

## USABLE WITH BOTH ALPHA+ BELT SYSTEMS

# USABLE WITH 5-POINT HARNESS & SAFETY STRAP

The Cosy Select Select can be used on any hauck wooden highchair and is compatible with both the 5-point harness and safety strap that come with it.