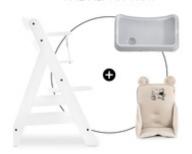

## COMPATIBLE WITH OTHER ACCESSORIES

You can use the seat cushion with the Alpha Tray, Alpha Wooden Tray, Alpha Click Tray and Alpha Play Tray for the Alpha+ / Beta+ and with the Arketa Click Tray and Arketa Play Tray for the Arketa.