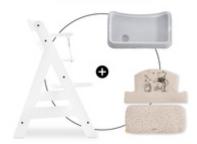

### FITS MANY OTHER ACCESSORIES

Combine the highchair seat pad with other hauck accessories for your wooden highchair. From food tray to play tray to storage box, it all fits!

#### Fits many other accessories

Combine the highchair seat pad with other hauck wooden highchair accessories. Food tray, play tray, storage box - everything fits!