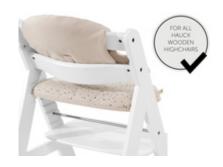

# UPGRADE FOR YOUR HAUCK WOODEN HIGHCHAIR

Looking for an extra-comfy pad set for your little one's highchair? The Highchair Pad Select fits the hauck Alpha+, Beta+ and Arketa wooden highchairs.

EASY AND PERFECT FIT

### SAFE THANKS TO ANTI-SLIP COATING

Is your child very active? No problem! The underside of the support has anti-slip coating. This prevents the seat pad from slipping during fun and games.

EXTRA-HIGH BACK PIECE