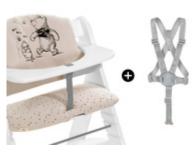

# CAN BE USED WITH CROTCH BELT AND 5-POINT HARNESS

hauck wooden highchairs are all equipped with a crotch belt and a 5-point harness. You can also use both with the highchair seat pad. Your baby is well secured at any age.

#### Compatible with the 5-point harness

hauck wooden highchairs all come with a crotch belt and 5-point harness. You can use both with the highchair seat pad. Your baby is well secured at any age.