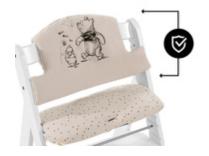

### Really comfy double padding

Looking for an extra-comfy pad set for your little one's highchair? The Highchair Pad Select fits on the hauck Alpha+, Beta+ and Arketa wooden highchairs. With the double-padded backrest, your child is extra-comfy when eating and playing.

# UPGRADE FOR YOUR HAUCK WOODEN HIGHCHAIR

Looking for an extra-comfy pad set for your little one's highchair? The Highchair Pad Select fits the hauck Alpha+, Beta+ and Arketa wooden highchairs.

EASY AND PERFECT FIT