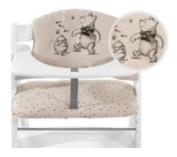

# REALLY COMFY FOR EATING AND PLAYING

The breathable cotton pad offers pleasantly soft padding for the wooden highchair and even doubles up on the backrest. Keep your child comfortable when eating and playing.

### Really comfy double padding

Looking for an extra-comfy pad set for your little one's highchair? The Highchair Pad Select fits on the hauck Alpha+, Beta+ and Arketa wooden highchairs. With the double-padded backrest, your child is extra-comfy when eating and playing.