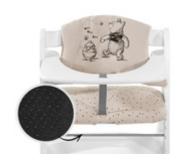

# REALLY COMFY FOR EATING AND PLAYING

The breathable cotton pad offers pleasantly soft padding for the wooden highchair and even doubles up on the backrest. Keep your child comfortable when eating and playing.

### SAFE THANKS TO ANTI-SLIP COATING

Is your child very active? No problem! The underside of the support has anti-slip coating. This prevents the seat pad from slipping during fun and games.

EXTRA-HIGH BACK PIECE

FOR ALPHA+, BETA+ AND ARKETA HIGHCHAIRS

1

**REALLY COMFY THANKS TO DOUBLE PADDING** 

1

GOOD GRIP THANKS TO ANTI-SLIP COATING

HIGH-QUALITY FABRIC