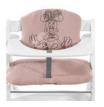

# REALLY COMFY FOR EATING AND PLAYING

The breathable cotton pad offers pleasantly soft padding for the wooden highchair and even doubles up on the backrest. Keep your child comfortable when eating and playing.

### Really comfy double padding

Looking for an extra-comfy pad set for your little one's highchair? The Highchair Pad Select fits on the hauck Alpha+, Beta+ and Arketa wooden highchairs. With the double-padded backrest, your child is extra-comfy when eating and playing.