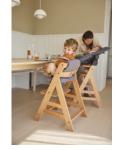

# EASY ATTACHMENT TO THE HIGHCHAIR

Simple, fast and practical: the Highchair Pad Select is easy to attach to your highchair. The jersey version is attached with hook and loop fastener; the muslin version with press studs.

### Attached to the highchair in one easy step

Simple, fast and practical: the Highchair Pad Select attaches easily to your highchair – the jersey version with hook and loop fastener; the muslin version with press studs. And to clean, simply throw them in the washing machine.