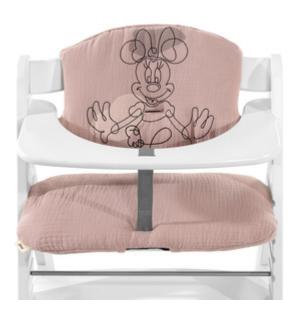

### FOR REAL DISNEY FANS

Are you a fan of Disney children's classics? The Highchair Pad Select in a lovely Disney design adds fun to your dining room and your life!

#### For real Disney fans

Are you a fan of Disney classics? The Highchair Pad Select in Disney design adds fun to your dining room!