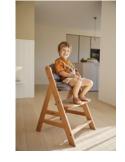

# REALLY COMFY FOR EATING AND PLAYING

The breathable cotton pad offers pleasantly soft padding for the wooden highchair and even doubles up on the backrest. Keep your child comfortable when eating and playing.

### Really comfy double padding

Looking for an extra-comfy pad set for your little one's highchair? The Highchair Pad Select fits on the hauck Alpha+, Beta+ and Arketa wooden highchairs. With the double-padded backrest, your child is extra-comfy when eating and playing.