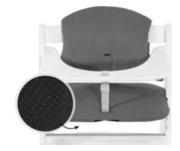

FOR ALPHA+, BETA+ AND ARKETA HIGHCHAIRS

/ REALLY COMFY THANKS TO DOUBLE PADDING

/ GOOD GRIP THANKS TO ANTI-SLIP COATING

## SAFE THANKS TO ANTI-SLIP COATING

Is your child very active? No problem! The underside of the cushion is made of anti-slip coating, preventing it from slipping around during fun and games.

ANTI-SLIP COATING