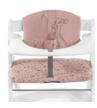

## UPGRADE FOR YOUR HAUCK WOODEN HIGHCHAIR

Looking for an extra-comfy seat pad for your little one's highchair? The Highchair Pad Select perfectly fits the hauck Alpha+, Beta+ and Arketa wooden highchairs.

REALLY COMFY FOR EATING AND PLAYING

The breathable cotton pad offers pleasantly soft padding for the wooden highchair and even doubles up on the backrest, keeping your child comfortable at all times.

#### Really comfy double padding

Looking for an extra-comfy pad set for your little one's highchair? The Highchair Pad Select fits on the hauck Alpha+, Beta+ and Arketa wooden highchairs. With the double-padded backrest, your child is extra-comfy when eating and playing.