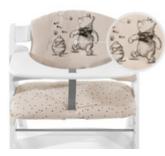

## FOR REAL DISNEY FANS

Are you a fan of Disney children's classics? The Highchair Pad Select in a lovely Disney design adds fun to your dining room and your life!

#### For real Disney fans

Are you a fan of Disney classics? The Highchair Pad Select in Disney design adds fun to your dining room!

#### High-quality pad set in a magical Disney design for hauck wooden highchairs