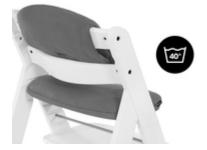

#### Attached to the highchair in one easy step

Simple, fast and practical: the Highchair Pad Select attaches easily to your highchair – the jersey version with hook and loop fastener; the muslin version with press studs. And to clean, simply throw them in the washing machine.

## EASY TO ATTACH TO THE HIGHCHAIR

Simple, fast and practical: the Highchair Pad Select is easy to attach to your highchair. The jersey version is attached with hook and loop fastener; the muslin version with press studs.