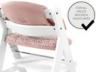

## SAFE THANKS TO ANTI-SLIP COATING

Is your child very active? No problem! The underside of the cushion is made of anti-slip coating, preventing it from slipping around during fun and games.

ANTI-SLIP COATING

## COMPATIBLE WITH CROTCH BELT AND 5-POINT HARNESS

All hauck wooden highchairs come with a crotch belt and a 5-point harness. To keep your little one safe and sound at all times, the seat pad is, of course, compatible with both. USABLE WITH SAFETY STRAP & 5-POINT HARNESS