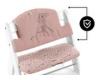

## COMPATIBLE WITH CROTCH BELT AND 5-POINT HARNESS

All hauck wooden highchairs come with a crotch belt and a 5-point harness. To keep your little one safe and sound at all times, the seat pad is, of course, compatible with both. USABLE WITH SAFETY STRAP & 5-POINT HARNESS

#### Compatible with the 5-point harness

hauck wooden highchairs all come with a crotch belt and 5-point harness. You can use both with the highchair seat pad. Your baby is well secured at any age.