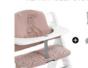

## EASY TO ATTACH TO THE HIGHCHAIR

Simple, fast and practical: the Highchair Pad Select is easy to attach to your highchair. The jersey version is attached with hook and loop fastener; the muslin version with press studs.

#### Attached to the highchair in one easy step

Simple, fast and practical: the Highchair Pad Select attaches easily to your highchair – the jersey version with hook and loop fastener; the muslin version with press studs. And to clean, simply throw them in the washing machine.