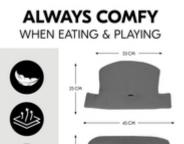

REALLY COMFY FOR EATING AND PLAYING

The breathable cotton pad offers pleasantly soft padding for the wooden highchair and even doubles up on the backrest, keeping your child comfortable at all times.

#### Really comfy double padding

Looking for an extra-comfy pad set for your little one's highchair? The Highchair Pad Select fits on the hauck Alpha+, Beta+ and Arketa wooden highchairs. With the double-padded backrest, your child is extra-comfy when eating and playing.