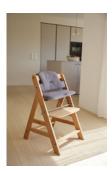

## UPGRADE FOR YOUR HAUCK WOODEN HIGHCHAIR

Looking for an extra-comfy seat pad for your little one's highchair? The Highchair Pad Select perfectly fits the hauck Alpha+, Beta+ and Arketa wooden highchairs.

REALLY COMFY FOR EATING AND PLAYING

The breathable cotton pad offers pleasantly soft padding for the wooden highchair and even doubles up on the backrest, keeping your child comfortable at all times.

#### Really comfy double padding

Looking for an extra-comfy pad set for your little one's highchair? The Highchair Pad Select fits on the hauck Alpha+, Beta+ and Arketa wooden highchairs. With the double-padded backrest, your child is extra-comfy when eating and playing.