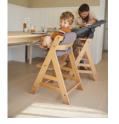

## EASY TO ATTACH TO THE HIGHCHAIR

Simple, fast and practical: the Highchair Pad Select is easy to attach to your highchair. The jersey version is attached with hook and loop fastener; the muslin version with press studs.

#### Attached to the highchair in one easy step

Simple, fast and practical: the Highchair Pad Select attaches easily to your highchair – the jersey version with hook and loop fastener; the muslin version with press studs. And to clean, simply throw them in the washing machine.