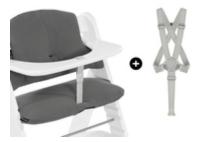

## COMPATIBLE WITH CROTCH BELT AND 5-POINT HARNESS

All hauck wooden highchairs come with a crotch belt and a 5-point harness. To keep your little one safe and sound at all times, the seat pad is, of course, compatible with both. USABLE WITH SAFETY STRAP & 5-POINT HARNESS

#### Compatible with the 5-point harness

hauck wooden highchairs all come with a crotch belt and 5-point harness. You can use both with the highchair seat pad. Your baby is well secured at any age.