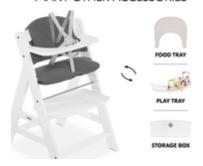

# FITS MANY OTHER ACCESSORIES

The highchair seat pad can be combined with many other hauck accessories for your wooden highchair. From food tray to play tray to storage box, it all fits!

#### Fits many other accessories

Combine the highchair seat pad with other hauck wooden highchair accessories. Food tray, play tray, storage box - everything fits!