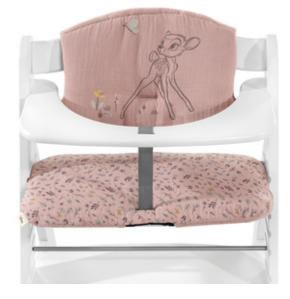

## FOR REAL DISNEY FANS

Are you a fan of Disney children's classics? The Highchair Pad Select in a lovely Disney design adds fun to your dining room and your life!

#### For real Disney fans

Are you a fan of Disney classics? The Highchair Pad Select in Disney design adds fun to your dining room!

REALLY COMFY FOR EATING AND PLAYING

The breathable cotton pad offers pleasantly soft padding for the wooden highchair and even doubles up on the backrest, keeping your child comfortable at all times.

#### Really comfy double padding

Looking for an extra-comfy pad set for your little one's highchair? The Highchair Pad Select fits on the hauck Alpha+, Beta+ and Arketa wooden highchairs. With the double-padded backrest, your child is extra-comfy when eating and playing.