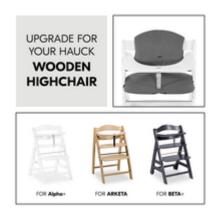

## UPGRADE FOR YOUR HAUCK WOODEN HIGHCHAIR

Looking for an extra-comfy seat pad for your little one's highchair? The Highchair Pad Select perfectly fits the hauck Alpha+, Beta+ and Arketa wooden highchairs.