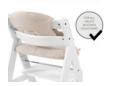

### SAFE THANKS TO ANTI-SLIP COATING

Is your child very active? No problem! The underside of the support has anti-slip coating. This prevents the seat pad from slipping during fun and games.

EXTRA-HIGH BACK PIECE

# CAN BE USED WITH CROTCH BELT AND 5-POINT HARNESS

hauck wooden highchairs are all equipped with a crotch belt and a 5-point harness. You can also use both with the highchair seat pad. Your baby is well secured at any age.

### Compatible with the 5-point harness

hauck wooden highchairs all come with a crotch belt and 5-point harness. You can use both with the highchair seat pad. Your baby is well secured at any age.