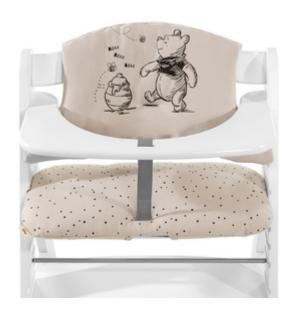

### FOR REAL DISNEY FANS

Are you a fan of Disney children's classics? The Highchair Pad Select in a lovely Disney design adds fun to your dining room and your life!

### High-quality pad set in a magical Disney design for hauck wooden highchairs

### For real Disney fans

Are you a fan of Disney classics? The Highchair Pad Select in Disney design adds fun to your dining room!