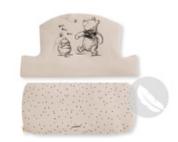

## HIGHCHAIR PAD SELECT

## HIGHCHAIR PAD SELECT HIGH-QUALITY PAD SET FOR HAUCK WOODEN HIGHCHAIRS

## HIGHCHAIR PAD SELECT

HIGH-QUALITY PAD SET FOR HAUCK WOODEN HIGHCHAIRS

Product net weight 0,30 kg

**Dimensions** 

**Built up** 27 x 47 x 8 cm

**Age information** 6 - 36 months