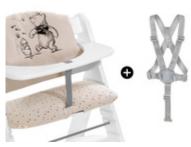

# CAN BE USED WITH CROTCH BELT AND 5-POINT HARNESS

hauck wooden highchairs are all equipped with a crotch belt and a 5-point harness. You can also use both with the highchair seat pad. Your baby is well secured at any age.

### Compatible with the 5-point harness

hauck wooden highchairs all come with a crotch belt and 5-point harness. You can use both with the highchair seat pad. Your baby is well secured at any age.