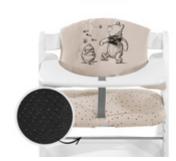

### FOR REAL DISNEY FANS

Are you a fan of Disney children's classics? The Highchair Pad Select in a lovely Disney design adds fun to your dining room and your life!

### High-quality pad set in a magical Disney design for hauck wooden highchairs

### For real Disney fans

Are you a fan of Disney classics? The Highchair Pad Select in Disney design adds fun to your dining room!