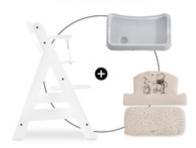

### FITS MANY OTHER ACCESSORIES

Combine the highchair seat pad with other hauck accessories for your wooden highchair. From food tray to play tray to storage box, it all fits!

#### Fits many other accessories

Combine the highchair seat pad with other hauck wooden highchair accessories. Food tray, play tray, storage box - everything fits!