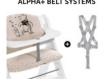

# CAN BE USED WITH CROTCH BELT AND 5-POINT HARNESS

hauck wooden highchairs are all equipped with a crotch belt and a 5-point harness. You can also use both with the highchair seat pad. Your baby is well secured at any age.

### **Product Images**

USABLE WITH BOTH ALPHA+ BELT SYSTEMS

EASY AND PERFECT FIT

COMPATIBLE WITH

EXTRA-HIGH BACK PIECE

### Compatible with the 5-point harness

hauck wooden highchairs all come with a crotch belt and 5-point harness. You can use both with the highchair seat pad. Your baby is well secured at any age.