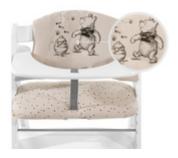

# REALLY COMFY FOR EATING AND PLAYING

The breathable cotton pad offers pleasantly soft padding for the wooden highchair and even doubles up on the backrest. Keep your child comfortable when eating and playing.

### Really comfy double padding

Looking for an extra-comfy pad set for your little one's highchair? The Highchair Pad Select fits on the hauck Alpha+, Beta+ and Arketa wooden highchairs. With the double-padded backrest, your child is extra-comfy when eating and playing.