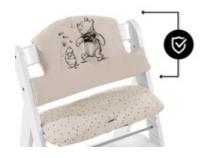

# REALLY COMFY FOR EATING AND PLAYING

The breathable cotton pad offers pleasantly soft padding for the wooden highchair and even doubles up on the backrest. Keep your child comfortable when eating and playing.

### SAFE THANKS TO ANTI-SLIP COATING

Is your child very active? No problem! The underside of the support has anti-slip coating. This prevents the seat pad from slipping during fun and games.

EXTRA-HIGH BACK PIECE

### Really comfy double padding

Looking for an extra-comfy pad set for your little one's highchair? The Highchair Pad Select fits on the hauck Alpha+, Beta+ and Arketa wooden highchairs. With the double-padded backrest, your child is extra-comfy when eating and playing.