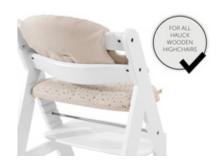

# UPGRADE FOR YOUR HAUCK WOODEN HIGHCHAIR

Looking for an extra-comfy pad set for your little one's highchair? The Highchair Pad Select fits the hauck Alpha+, Beta+ and Arketa wooden highchairs.

EASY AND PERFECT FIT

### Really comfy double padding

Looking for an extra-comfy pad set for your little one's highchair? The Highchair Pad Select fits on the hauck Alpha+, Beta+ and Arketa wooden highchairs. With the double-padded backrest, your child is extra-comfy when eating and playing.