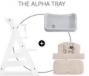

## COMPATIBLE WITH

THE ALPHA TRAY

### FITS MANY OTHER ACCESSORIES

Combine the highchair seat pad with other hauck accessories for your wooden highchair. From food tray to play tray to storage box, it all fits!

#### Fits many other accessories

Combine the highchair seat pad with other hauck wooden highchair accessories. Food tray, play tray, storage box - everything fits!