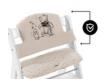

SOFT SEAT PAD FOR ALPHA+ HIGHCHAIRS

# REALLY COMFY FOR EATING AND PLAYING

The breathable cotton pad offers pleasantly soft padding for the wooden highchair and even doubles up on the backrest. Keep your child comfortable when eating and playing.