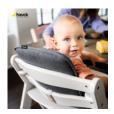

The Alpha Cosy Select is designed for the hauck grow-along chairs and fits them perfectly. It is very easy to install and just as easy to remove for washing. The seat reducer is compatible with the Alpha Tray, as well as with various other Alpha+ accessories, allowing your little one to use them at the same time.