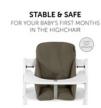

#### PREMIUM SEAT REDUCER WITH REINFORCED SIDES

The Alpha Cosy Select is particularly useful during your toddler's first months in the hauck wooden highchair. The practical seat reducer comes with an extra high back and reinforced sides that protect your child's head, while also offering stability and comfort.