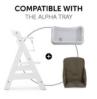

The Alpha Cosy Select is designed for the hauck grow-along chairs and fits them perfectly. It is very easy to install and just as easy to remove for washing. The seat reducer is compatible with the Alpha Tray, as well as with various other Alpha+ accessories, allowing your little one to use them at the same time.