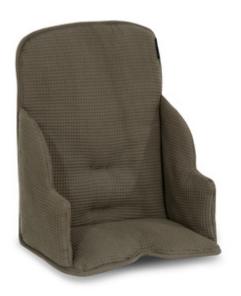

#### PREMIUM SEAT REDUCER WITH REINFORCED SIDES

The Alpha Cosy Select is particularly useful during your toddler's first months in the hauck wooden highchair. The practical seat reducer comes with an extra high back and reinforced sides that protect your child's head, while also offering stability and comfort.

The snuggly seat cushion comes with an anti-slip coating that prevents it from sliding back and forth during your little explorer's mealtime and playtime. Also, the seat minimizer is compatible with both the 5-point harness and safety strap that come with the hauck wooden highchairs.

The Alpha Cosy Select is designed for the hauck grow-along chairs and fits them perfectly. It is very easy to install and just as easy to remove for washing. The seat reducer is compatible with the Alpha Tray, as well as with various other Alpha+ accessories, allowing your little one to use them at the same time.