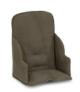

#### PREMIUM SEAT REDUCER WITH REINFORCED SIDES

The Alpha Cosy Select is particularly useful during your toddler's first months in the hauck wooden highchair. The practical seat reducer comes with an extra high back and reinforced sides that protect your child's head, while also offering stability and comfort.

The Alpha Cosy Select is designed for the hauck grow-along chairs and fits them perfectly. It is very easy to install and just as easy to remove for washing. The seat reducer is compatible with the Alpha Tray, as well as with various other Alpha+ accessories, allowing your little one to use them at the same time.