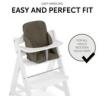

The Alpha Cosy Select is designed for the hauck grow-along chairs and fits them perfectly. It is very easy to install and just as easy to remove for washing. The seat reducer is compatible with the Alpha Tray, as well as with various other Alpha+ accessories, allowing your little one to use them at the same time.