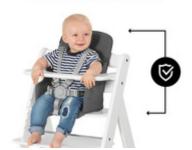

# USABLE WITH BOTH ALPHA+ BELT SYSTEMS

## USABLE WITH 5-POINT HARNESS & SAFETY STRAP

The Cosy Select Select can be used on any hauck wooden highchair and is compatible with both the 5-point harness and safety strap that come with it.