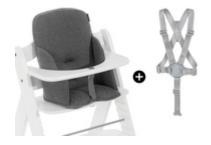

# USABLE WITH BOTH ALPHA+ BELT SYSTEMS

## USABLE WITH 5-POINT HARNESS & SAFETY STRAP

The Cosy Select Select can be used on any hauck wooden highchair and is compatible with both the 5-point harness and safety strap that come with it.