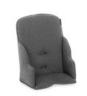

**EXTRA HIGH BACKREST AND STABLE SIDES** 

1

**ANTI-SLIP COATING PREVENTS SLIDING** 

1

**COMFORTABLE THANKS TO SOFT PADDING** 

STABLE & SAFE FOR YOUR BABY'S FIRST MONTHS IN THE HIGHCHAIR

## GREAT STABILITY DUE TO HIGH BACK AND PADDED SIDES

The Alpha Cosy Select is useful during your toddler's first months in the wooden highchair. The extra high back and stable sides protect your child's head, while also offering stability and comfort.

## SAFE THANKS TO HIGH BACK AND STABLE SIDES

The high back keeps your toddler's head safe when leaning against the wooden highchair, while the reinforced and softly padded sides offer a more stable seating position.