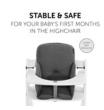

**EXTRA HIGH BACKREST AND STABLE SIDES** 

1

**ANTI-SLIP COATING PREVENTS SLIDING** 

1

**COMFORTABLE THANKS TO SOFT PADDING** 

STABLE & SAFE FOR YOUR BABY'S FIRST MONTHS IN THE HIGHCHAIR

## GREAT STABILITY DUE TO HIGH BACK AND PADDED SIDES

The Alpha Cosy Select is useful during your toddler's first months in the wooden highchair. The extra high back and stable sides protect your child's head, while also offering stability and comfort.

## SAFE THANKS TO HIGH BACK AND STABLE SIDES

The high back keeps your toddler's head safe when leaning against the wooden highchair, while the reinforced and softly padded sides offer a more stable seating position.