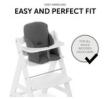

### **EASY AND PERFECT FIT**

The Alpha Cosy Select is designed for the hauck grow-along chairs and fits them perfectly. It is very easy to install and just as easy to remove for washing.