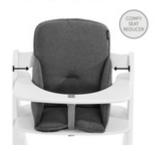

### ALPHA COSY SELECT

### SEAT REDUCER CUSHION WITH STABLE SIDES

## ALPHA COSY SELECT SEAT REDUCER CUSHION WITH STABLE SIDES