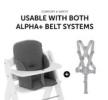

## GREAT STABILITY DUE TO HIGH BACK AND PADDED SIDES

The Alpha Cosy Select is useful during your toddler's first months in the wooden highchair. The extra high back and stable sides protect your child's head, while also offering stability and comfort.

## SAFE THANKS TO HIGH BACK AND STABLE SIDES

The high back keeps your toddler's head safe when leaning against the wooden highchair, while the reinforced and softly padded sides offer a more stable seating position.