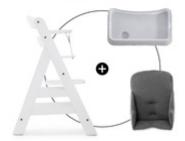

### **EASY AND PERFECT FIT**

The Alpha Cosy Select is designed for the hauck grow-along chairs and fits them perfectly. It is very easy to install and just as easy to remove for washing.

## COMPATIBLE WITH OTHER ACCESSORIES

You can use the seat cushion with the Alpha Tray, Alpha Wooden Tray, Alpha Click Tray and Alpha Play Tray for the Alpha+ / Beta+ and with the Arketa Click Tray and Arketa Play Tray for the Arketa.

The cushion pad ideally fits the hauck wooden high chair Alpha+ and its various other accessories such as the food trays, play tray and 5-point harness. It is very easy to install and just as easy to remove for washing.