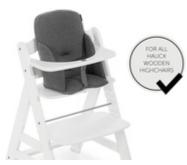

### **EASY AND PERFECT FIT**

The Alpha Cosy Select is designed for the hauck grow-along chairs and fits them perfectly. It is very easy to install and just as easy to remove for washing.