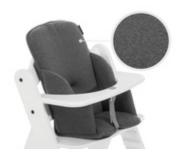

### HIGH-QUALITY JERSEY FABRIC

The cotton structure is very soft to the touch, providing your baby with a breathable and temperature balancing seat that prevents heat accumulation and offers optimum comfort even on warmer days.

HIGH-QUALITY FABRIC

### **Product Images**

EXTRA-HIGH BACK PIECE AND PADDED SIDES