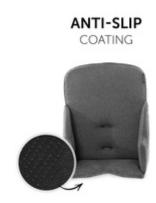

### SAFE THANKS TO ANTI-SLIP COATING

The soft seat cushion comes with an anti-slip coating that prevents it from sliding back and forth during your little explorer's mealtime and playtime, offering more comfort and safety.