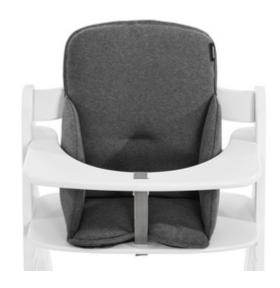

**EXTRA HIGH BACKREST AND STABLE SIDES** 

1

**ANTI-SLIP COATING PREVENTS SLIDING** 

1

**COMFORTABLE THANKS TO SOFT PADDING** 

STABLE & SAFE FOR YOUR BABY'S FIRST MONTHS IN THE HIGHCHAIR

## GREAT STABILITY DUE TO HIGH BACK AND PADDED SIDES

The Alpha Cosy Select is useful during your toddler's first months in the wooden highchair. The extra high back and stable sides protect your child's head, while also offering stability and comfort.

### EXTRA-HIGH BACK PIECE AND PADDED SIDES

## SAFE THANKS TO HIGH BACK AND STABLE SIDES

The high back keeps your toddler's head safe when leaning against the wooden highchair, while the reinforced and softly padded sides offer a more stable seating position.

### SAFE THANKS TO ANTI-SLIP COATING

The soft seat cushion comes with an anti-slip coating that prevents it from sliding back and forth during your little explorer's mealtime and playtime, offering more comfort and safety.