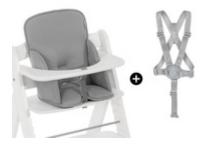

## USABLE WITH BOTH ALPHA+ BELT SYSTEMS

# USABLE WITH 5-POINT HARNESS & SAFETY STRAP

The Cosy Select Select can be used on any hauck wooden highchair and is compatible with both the 5-point harness and safety strap that come with it.