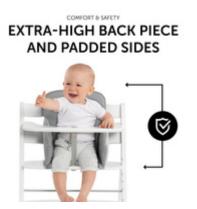

# SAFE THANKS TO HIGH BACK AND STABLE SIDES

The high back keeps your toddler's head safe when leaning against the wooden highchair, while the reinforced and softly padded sides offer a more stable seating position.

#### SEAT REDUCER WITH REINFORCED SIDES

The Alpha Cosy Comfort is particularly useful during your toddler's first months in the hauck wooden highchair. The practical seat reducer comes with an extra high back and reinforced sides that protect your child's head, while also offering stability and comfort.