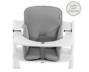

### GREAT STABILITY DUE TO HIGH BACK AND PADDED SIDES

The Alpha Cosy Comfort is useful during your toddler's first months in the wooden highchair. The seat reducer comes with an extra high back and stable sides that offer stability and comfort.

# SAFE THANKS TO HIGH BACK AND STABLE SIDES

The high back keeps your toddler's head safe when leaning against the wooden highchair, while the reinforced and softly padded sides offer a more stable seating position.

#### SEAT REDUCER WITH REINFORCED SIDES

The Alpha Cosy Comfort is particularly useful during your toddler's first months in the hauck wooden highchair. The practical seat reducer comes with an extra high back and reinforced sides that protect your child's head, while also offering stability and comfort.