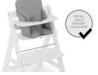

## EASY AND PERFECT FIT

The Alpha Cosy Select is designed for the hauck grow-along chairs and fits them perfectly. It is very easy to install and just as easy to remove for washing.

## EASY AND PERFECT FIT

The Alpha Cosy Comfort is designed for the hauck grow-along chairs and fits them perfectly. It is very easy to install and just as easy to remove for washing. The seat reducer is compatible with the Alpha Tray, as well as with various other Alpha+ accessories, allowing your little one to use them at the same time.