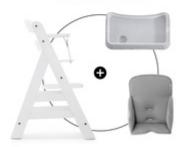

## THE ALPHA TRAY

# COMPATIBLE WITH OTHER ACCESSORIES

You can use the seat cushion with the Alpha Tray, Alpha Wooden Tray, Alpha Click Tray and Alpha Play Tray for the Alpha+ / Beta+ and with the Arketa Click Tray and Arketa Play Tray for the Arketa.