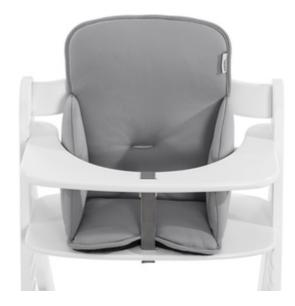

ALPHA COSY COMFORT SEAT REDUCER CUSHION WITH STABLE SIDES

EXTRA HIGH BACKREST AND STABLE SIDES

/
ANTI-SLIP COATING PREVENTS SLIDING

/ COMFORTABLE THANKS TO SOFT PADDING

STABLE & SAFE FOR YOUR BABY'S FIRST MONTHS IN THE HIGHCHAIR

### GREAT STABILITY DUE TO HIGH BACK AND PADDED SIDES

The Alpha Cosy Comfort is useful during your toddler's first months in the wooden highchair. The seat reducer comes with an extra high back and stable sides that offer stability and comfort.

# SAFE THANKS TO HIGH BACK AND STABLE SIDES

The high back keeps your toddler's head safe when leaning against the wooden highchair, while the reinforced and softly padded sides offer a more stable seating position.

#### SEAT REDUCER WITH REINFORCED SIDES

The Alpha Cosy Comfort is particularly useful during your toddler's first months in the hauck wooden highchair. The practical seat reducer comes with an extra high back and reinforced sides that protect your child's head, while also offering stability and comfort.