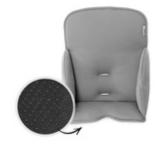

ALPHA COSY COMFORT SEAT REDUCER CUSHION WITH STABLE SIDES

EXTRA HIGH BACKREST AND STABLE SIDES

/
ANTI-SLIP COATING PREVENTS SLIDING

/ COMFORTABLE THANKS TO SOFT PADDING

STABLE & SAFE FOR YOUR BABY'S FIRST MONTHS IN THE HIGHCHAIR

### GREAT STABILITY DUE TO HIGH BACK AND PADDED SIDES

The Alpha Cosy Comfort is useful during your toddler's first months in the wooden highchair. The seat reducer comes with an extra high back and stable sides that offer stability and comfort.

### HIGH-QUALITY FABRIC

The seat cushion's structure is very soft to the touch, providing your baby with optimum comfort while eating and playing.

HIGH-QUALITY FABRIC

## SAFE THANKS TO ANTI-SLIP COATING

The soft seat cushion comes with an anti-slip coating that prevents it from sliding back and forth during your little explorer's mealtime and playtime, offering more comfort and safety.

ANTI-SLIP COATING