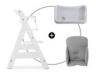

## USABLE WITH BOTH ALPHA+ BELT SYSTEMS

# USABLE WITH 5-POINT HARNESS & SAFETY STRAP

The Cosy Select Select can be used on any hauck wooden highchair and is compatible with both the 5-point harness and safety strap that come with it.

The snuggly seat cushion comes with an anti-slip coating that prevents it from sliding back and forth during your little explorer's mealtime and playtime. Also, the seat minimizer is compatible with both the 5-point harness and safety strap that come with the hauck wooden highchairs.