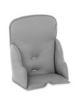

ALPHA COSY COMFORT SEAT REDUCER CUSHION WITH STABLE SIDES

EXTRA HIGH BACKREST AND STABLE SIDES

/
ANTI-SLIP COATING PREVENTS SLIDING

/ COMFORTABLE THANKS TO SOFT PADDING

STABLE & SAFE FOR YOUR BABY'S FIRST MONTHS IN THE HIGHCHAIR

### GREAT STABILITY DUE TO HIGH BACK AND PADDED SIDES

The Alpha Cosy Comfort is useful during your toddler's first months in the wooden highchair. The seat reducer comes with an extra high back and stable sides that offer stability and comfort.

# SAFE THANKS TO HIGH BACK AND STABLE SIDES

The high back keeps your toddler's head safe when leaning against the wooden highchair, while the reinforced and softly padded sides offer a more stable seating position.