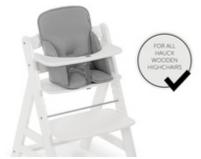

## EASY AND PERFECT FIT

The Alpha Cosy Select is designed for the hauck grow-along chairs and fits them perfectly. It is very easy to install and just as easy to remove for washing.

## EASY AND PERFECT FIT