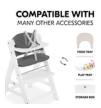

### FITS MANY OTHER ACCESSORIES

Combine the highchair seat pad with other hauck accessories for your wooden highchair. From food tray to play tray to storage box, it all fits!