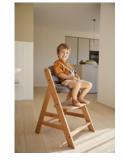

# UPGRADE FOR YOUR HAUCK WOODEN HIGHCHAIR

Looking for an extra-comfy pad set for your little one's highchair? The Highchair Pad Select fits the hauck Alpha+, Beta+ and Arketa wooden highchairs.

### Really comfy thanks to double padding

Looking for an extra-comfy pad set for your little one's highchair? The Highchair Pad Select fits perfectly on the hauck Alpha+, Beta+ and Arketa wooden highchairs. And thanks to the double-padded backrest, your child is extra-comfy when eating and playing.