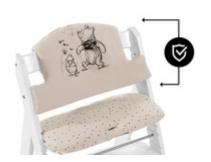

FOR ALPHA+, BETA+ AND ARKETA HIGHCHAIRS

1

**REALLY COMFY THANKS TO DOUBLE PADDING** 

1

GOOD GRIP THANKS TO ANTI-SLIP COATING

EASY AND PERFECT FIT

# REALLY COMFY FOR EATING AND PLAYING

The breathable cotton pad offers pleasantly soft padding for the wooden highchair and even doubles up on the backrest. Keep your child comfortable when eating and playing.

SOFT SEAT PAD FOR ALPHA+ HIGHCHAIRS

ANTI-SLIP COATING