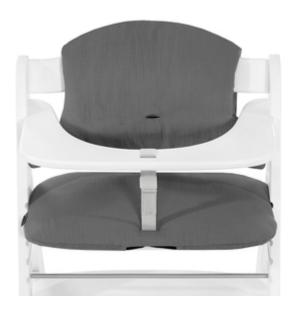

FOR ALPHA+, BETA+ AND ARKETA HIGHCHAIRS

1

**REALLY COMFY THANKS TO DOUBLE PADDING** 

1

GOOD GRIP THANKS TO ANTI-SLIP COATING

EASY AND PERFECT FIT

SOFT SEAT PAD FOR ALPHA+ HIGHCHAIRS

ANTI-SLIP COATING

# SAFE THANKS TO ANTI-SLIP COATING

Is your child very active? No problem! The underside of the support has anti-slip coating. This prevents the seat pad from slipping during fun and games.