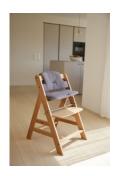

# SAFE THANKS TO ANTI-SLIP COATING

Is your child very active? No problem! The underside of the support has anti-slip coating. This prevents the seat pad from slipping during fun and games.