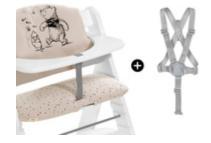

# USABLE WITH BOTH ALPHA+ BELT SYSTEMS

# CAN BE USED WITH CROTCH BELT AND 5-POINT HARNESS

hauck wooden highchairs are all equipped with a crotch belt and a 5-point harness. You can also use both with the highchair seat pad. Your baby is well secured at any age.

#### Compatible with the belt system

hauck wooden highchairs are all equipped with a crotch belt and a 5-point harness. You can also use both with the highchair seat pad. Your baby is well secured at any age.