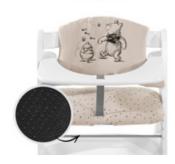

#### Available in many designs and fabrics

Plain, colourful, jersey or muslin? The Highchair Pad Select is available in different colours and breathable cotton fabrics. There's something for everyone!