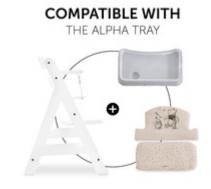

### FITS MANY OTHER ACCESSORIES

Combine the highchair seat pad with other hauck accessories for your wooden highchair. From food tray to play tray to storage box, it all fits!