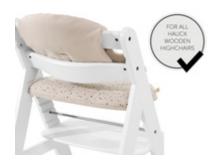

# UPGRADE FOR YOUR HAUCK WOODEN HIGHCHAIR

Looking for an extra-comfy pad set for your little one's highchair? The Highchair Pad Select fits the hauck Alpha+, Beta+ and Arketa wooden highchairs.