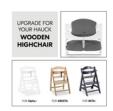

# UPGRADE FOR YOUR HAUCK WOODEN HIGHCHAIR

Looking for an extra-comfy pad set for your little one's highchair? The Highchair Pad Select fits the hauck Alpha+, Beta+ and Arketa wooden highchairs.

FOR ALPHA+, BETA+ AND ARKETA HIGHCHAIRS

1

**REALLY COMFY THANKS TO DOUBLE PADDING** 

1

GOOD GRIP THANKS TO ANTI-SLIP COATING

EASY AND PERFECT FIT