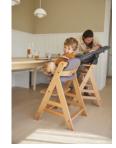

### EASY ATTACHMENT TO THE HIGHCHAIR

Simple, fast and practical: the Highchair Pad Select is easy to attach to your highchair. The jersey version is attached with hook and loop fastener; the muslin version with press studs.

#### Easy attachment to the highchair

Simple, fast and practical: the Highchair Pad Select is easy to attach to your highchair. The jersey version is attached with hook and loop fastener; the muslin version with press studs. And to clean, simply throw them in the washing machine.