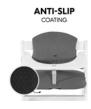

# SAFE THANKS TO ANTI-SLIP COATING

Is your child very active? No problem! The underside of the support has anti-slip coating. This prevents the seat pad from slipping during fun and games.