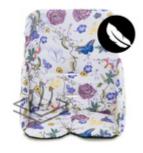

#### Highchair Baby Pad - The seat insert for safe seating

#### Stable seat cushion with high-quality design

As soon as your baby can sit alone, the Highchair Baby Pad offers a safe and comfy seating opportunity. The insert is compatibile with the hauck wooden highchairs Alpha+ and Beta+ or similar models. The structure of the cotton muslin is very soft to the touch, providing your baby with a breathable and temperature regulating seat even on warmer days.