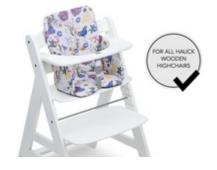

### STABLE SEATING COMFORT IN THE WOODEN HIGHCHAIR

As soon as your baby can sit alone, the Highchair Baby Pad offers a safe and comfy seating opportunity. The insert is compatible with the hauck wooden highchairs Alpha+ and Beta+ or similar models.

### EASY INSTALLATION ON THE HIGHCHAIR

The design of the Highchair Baby Pad perfectly fits the hauck wooden highchairs for an easy and fast installation.

#### HIGHCHAIR BABY PAD THE SEAT INSERT FOR SAFE SEATING