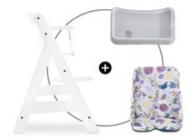

#### FLEXIBLE USE WITH ACCESSORIES

Thanks to its compatibility with different accessories such as the Alpha+ belt systems and various trays, you can use the seat insert according to your individual situation.

#### Universal use, machine washable and compatible with accessories for easy handling in everyday life

The design of the Highchair Baby Pad perfectly fits the hauck wooden highchairs for an easy and fast installation. After mealtime, the seat insert is very easy to remove and can be machine washed at 30 degrees. Thanks to its compatibility with different accessories such as the Alpha+ belt systems and various trays, you can use the seat insert according to your individual situation.