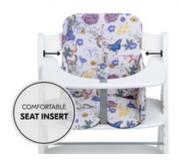

### STABLE SEATING COMFORT IN THE WOODEN HIGHCHAIR

As soon as your baby can sit alone, the Highchair Baby Pad offers a safe and comfy seating opportunity. The insert is compatible with the hauck wooden highchairs Alpha+ and Beta+ or similar models.

### EASY INSTALLATION ON THE HIGHCHAIR

The design of the Highchair Baby Pad perfectly fits the hauck wooden highchairs for an easy and fast installation.

#### Universal use, machine washable and compatible with accessories for easy handling in everyday life

The design of the Highchair Baby Pad perfectly fits the hauck wooden highchairs for an easy and fast installation. After mealtime, the seat insert is very easy to remove and can be machine washed at 30 degrees. Thanks to its compatibility with different accessories such as the Alpha+ belt systems and various trays, you can use the seat insert according to your individual situation.