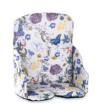

### STABLE SEATING COMFORT IN THE WOODEN HIGHCHAIR

As soon as your baby can sit alone, the Highchair Baby Pad offers a safe and comfy seating opportunity. The insert is compatible with the hauck wooden highchairs Alpha+ and Beta+ or similar models.

#### Stable seat cushion with high-quality design

As soon as your baby can sit alone, the Highchair Baby Pad offers a safe and comfy seating opportunity. The insert is compatibile with the hauck wooden highchairs Alpha+ and Beta+ or similar models. The structure of the cotton muslin is very soft to the touch, providing your baby with a breathable and temperature regulating seat even on warmer days.