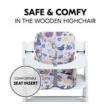

### STABLE SEATING COMFORT IN THE WOODEN HIGHCHAIR

As soon as your baby can sit alone, the Highchair Baby Pad offers a safe and comfy seating opportunity. The insert is compatible with the hauck wooden highchairs Alpha+ and Beta+ or similar models.

#### Stable seat cushion with high-quality design

As soon as your baby can sit alone, the Highchair Baby Pad offers a safe and comfy seating opportunity. The insert is compatibile with the hauck wooden highchairs Alpha+ and Beta+ or similar models. The structure of the cotton muslin is very soft to the touch, providing your baby with a breathable and temperature regulating seat even on warmer days.