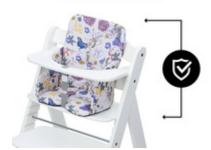

### STABLE SEATING COMFORT IN THE WOODEN HIGHCHAIR

As soon as your baby can sit alone, the Highchair Baby Pad offers a safe and comfy seating opportunity. The insert is compatible with the hauck wooden highchairs Alpha+ and Beta+ or similar models.

### EASY INSTALLATION ON THE HIGHCHAIR

The design of the Highchair Baby Pad perfectly fits the hauck wooden highchairs for an easy and fast installation.

#### Universal use, machine washable and compatible with accessories for easy handling in everyday life

The design of the Highchair Baby Pad perfectly fits the hauck wooden highchairs for an easy and fast installation. After mealtime, the seat insert is very easy to remove and can be machine washed at 30 degrees. Thanks to its compatibility with different accessories such as the Alpha+ belt systems and various trays, you can use the seat insert according to your individual situation.