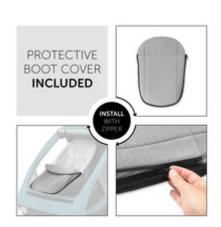

#### PROTECTIVE BOOT COVER INCLUDED

The snuggly boot cover unifies safety and comfort for your baby. It can be opened and completely removed. The weather-repellent fabric and the soft fleece protect your baby against cold and draught.

The high-quality lounger is characterized by a sophisticated design that perfectly complements the Dryk Duo. It unifies safety and comfort for your baby and leaves enough space in the bike trailer for a sibling. The included boot cover offers protection and warmth on cold days, while the inner lining and soft fabrics are breathable, as well as temperature-balancing in all weathers.