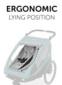

#### **ERGONOMIC LYING POSITION**

The lounger is designed to follow your baby's development. It resembles a stable hammock that slightly swings in the event of bumps, absorbing the shocks before they reach your baby.