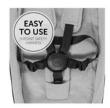

#### **EASY-TO-USE SAFETY HARNESS**

The height-adjustable 5-point harness helps keep your baby safe during all your walks. It is easy to reach and allows you to secure and to unbuckle your baby comfortably in no time.

The lounger is designed to follow your baby's development, offering a comfortable and safe lying position up to 10 months or a body size of 75 cm. The height-adjustable head cushion and 5-point harness help keep your little passenger safe during all your walks.