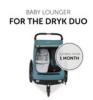

## BABY LOUNGER FOR THE DRYK DUO

#### BABY LOUNGER FOR THE DRYK DUO / DRYK DUO PLUS

The lounger is suitable for the buggy mode of the Dryk Duo / Plus - for babies from 1 to 10 months or with a body size of max. 75 cm, allowing you to be mobile with a baby and one more child.