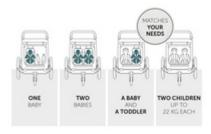

## COMFY AND SAFE THANKS TO WELL THOUGHT-OUT DESIGN

The sophisticated design complements the Dryk Duo 2-in-1 bike trailer and buggy as a mobile companion – no matter if you are travelling with two babies, a baby and a toddler or two children.