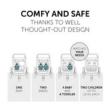

## COMFY AND SAFE THANKS TO WELL THOUGHT-OUT DESIGN

The sophisticated design complements the Dryk Duo 2-in-1 bike trailer and buggy as a mobile companion – no matter if you are travelling with two babies, a baby and a toddler or two children.

# THANKS TO WELL THOUGHT-OUT DESIGN

#### SAFE INSTALLATION THANKS TO 4-POINT FIXATION

The end is fixated on the lower crossbar and the belt at the top of the frame. By tightening this belt, the lounger takes the form of a hammock that is secured with two additional D rings on the seat.

#### **EASY-TO-USE SAFETY HARNESS**

The height-adjustable 5-point harness helps keep your baby safe during all your walks. It is easy to reach and allows you to secure and to unbuckle your baby comfortably in no time.