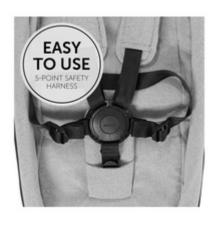

#### **EASY-TO-USE SAFETY HARNESS**

The height-adjustable 5-point harness helps keep your baby safe during all your walks. It is easy to reach and allows you to secure and to unbuckle your baby comfortably in no time.