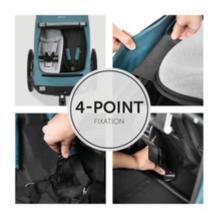

#### SAFE INSTALLATION THANKS TO 4-POINT FIXATION

The end is fixated on the lower crossbar and the belt at the top of the frame. By tightening this belt, the lounger takes the form of a hammock that is secured with two additional D rings on the seat.

The Dryk Duo baby lounger resembles a stable hammock that slightly swings in the event of bumps, absorbing the shocks before they reach your baby.

The easy installation of the lounger in the bike trailer is based on a secure 4-point fixation. The end is fixated on the lower crossbar, the adjustable belt at the top of the frame and the sides on the seat by means of two D rings.