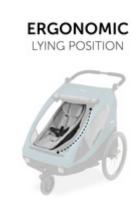

#### **ERGONOMIC LYING POSITION**

The lounger is designed to follow your baby's development. It resembles a stable hammock that slightly swings in the event of bumps, absorbing the shocks before they reach your baby.

The Dryk Duo baby lounger resembles a stable hammock that slightly swings in the event of bumps, absorbing the shocks before they reach your baby.

The easy installation of the lounger in the bike trailer is based on a secure 4-point fixation. The end is fixated on the lower crossbar, the adjustable belt at the top of the frame and the sides on the seat by means of two D rings.