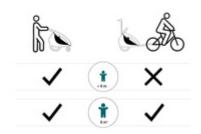

### EASY SWITCH TO BIKE TRAILER FROM 6 MONTHS ONWARDS

## EASY SWITCH TO BIKE TRAILER FROM 6 MONTHS ONWARDS

We recommend using the lounger for your baby at least up to 6 months or up to when your child can sit unaided. From this point on, you can remove the lounger and use the Dryk Duo in bike trailer mode.