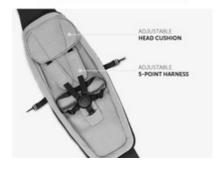

## OPTIMAL STABILITY FOR YOUR GROWING BABY

The lounger follows your baby's growth during the first months. You can easily adjust the head cushion and the softly padded 5-point harness to your little one's needs and individual body size.

#### **EASY-TO-USE SAFETY HARNESS**

The height-adjustable 5-point harness helps keep your baby safe during all your walks. It is easy to reach and allows you to secure and to unbuckle your baby comfortably in no time.

The lounger is designed to follow your baby's development, offering a comfortable and safe lying position up to 10 months or a body size of 75 cm. The height-adjustable head cushion and 5-point harness help keep your little passenger safe during all your walks.