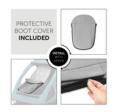

#### PROTECTIVE BOOT COVER INCLUDED

The snuggly boot cover unifies safety and comfort for your baby. It can be opened and completely removed. The weather-repellent fabric and the soft fleece protect your baby against cold and draught.