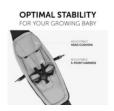

### **OPTIMAL STABILITY**FOR YOUR GROWING BABY

## OPTIMAL STABILITY FOR YOUR GROWING BABY

The lounger follows your baby's growth during the first months. You can easily adjust the head cushion and the softly padded 5-point harness to your little one's needs and individual body size.