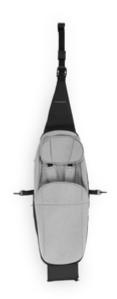

## BABY LOUNGER FOR THE DRYK DUO

#### BABY LOUNGER FOR THE DRYK DUO / DRYK DUO PLUS

The lounger is suitable for the buggy mode of the Dryk Duo / Plus - for babies from 1 to 10 months or with a body size of max. 75 cm, allowing you to be mobile with a baby and one more child.

#### **ERGONOMIC LYING POSITION**

The lounger is designed to follow your baby's development. It resembles a stable hammock that slightly swings in the event of bumps, absorbing the shocks before they reach your baby.

## OPTIMAL STABILITY FOR YOUR GROWING BABY

The lounger follows your baby's growth during the first months. You can easily adjust the head cushion and the softly padded 5-point harness to your little one's needs and individual body size.

#### SAFE INSTALLATION THANKS TO 4-POINT FIXATION

The end is fixated on the lower crossbar and the belt at the top of the frame. By tightening this belt, the lounger takes the form of a hammock that is secured with two additional D rings on the seat.

The Dryk Duo baby lounger resembles a stable hammock that slightly swings in the event of bumps, absorbing the shocks before they reach your baby.

The easy installation of the lounger in the bike trailer is based on a secure 4-point fixation. The end is fixated on the lower crossbar, the adjustable belt at the top of the frame and the sides on the seat by means of two D rings.