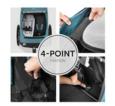

#### SAFE INSTALLATION THANKS TO 4-POINT FIXATION

The end is fixated on the lower crossbar and the belt at the top of the frame. By tightening this belt, the lounger takes the form of a hammock that is secured with two additional D rings on the seat.

The Dryk Duo baby lounger resembles a stable hammock that slightly swings in the event of bumps, absorbing the shocks before they reach your baby.

The easy installation of the lounger in the bike trailer is based on a secure 4-point fixation. The end is fixated on the lower crossbar, the adjustable belt at the top of the frame and the sides on the seat by means of two D rings.