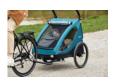

## BABY LOUNGER FOR THE DRYK DUO

#### BABY LOUNGER FOR THE DRYK DUO / DRYK DUO PLUS

The lounger is suitable for the buggy mode of the Dryk Duo / Plus - for babies from 1 to 10 months or with a body size of max. 75 cm, allowing you to be mobile with a baby and one more child.