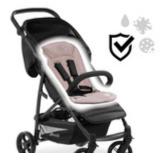

# IN EVERY SEASON

Whether it's really hot or icy cold: moisture is regulated by the breathable pad made of highquality cotton jersey. It's suitable for all seasons and prevents heat build-up and sweating.

# PROTECTS YOUR PRAM

Crumbs, stains, sand or mud? With the removable protective pad, you can keep your pushchair or bike trailer free from dirt. This makes keeping it clean child's play.