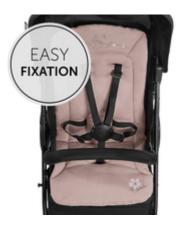

# REALLY EASY TO ATTACH

Well-thought-out design: the seat pad is easy to attach – to almost any pram. The seat pad has seven strap slots that are suitable for use with various 5-point harnesses.

#### Very easy to attach

Well-thought-out design: the seat pad is easy to attach – to almost any pram. The seat pad has seven strap slots that are suitable for use with various 5-point harnesses.

Whether it's really hot or icy cold: moisture is regulated by the breathable pad made of high-quality cotton jersey. It's suitable for all seasons and prevents heat build-up and sweating.