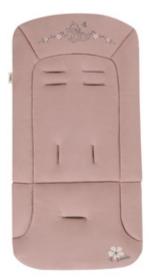

# FOR BUGGIES AND BIKE TRAILERS

One size fits all: the cotton seat pad can be used in almost all prams, buggies and bike trailers. Just as flexible as you are – in other words, a real all-rounder.

# REALLY EASY TO ATTACH

Well-thought-out design: the seat pad is easy to attach – to almost any pram. The seat pad has seven strap slots that are suitable for use with various 5-point harnesses.

### STUNNING COLOURS

Stylish playground look: the Pushchair Seatliner is available in really beautiful colours. Whether you want a timeless or a modern look, we have just the right seat pad for you and your little one!

#### Stunning colours

For a stylish playground look: the Pushchair Seat Liner is available in truly beautiful colours. We have just the right seat pad for you and your little one!

One size fits all: the cotton seat pad can be used in almost all prams, pushchairs and bike trailers. Just as flexible as you are – in other words, a real all-rounder.