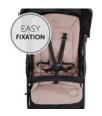

# REALLY EASY TO ATTACH

Well-thought-out design: the seat pad is easy to attach – to almost any pram. The seat pad has seven strap slots that are suitable for use with various 5-point harnesses.

#### Very easy to attach

Well-thought-out design: the seat pad is easy to attach – to almost any pram. The seat pad has seven strap slots that are suitable for use with various 5-point harnesses.

Whether it's really hot or icy cold: moisture is regulated by the breathable pad made of high-quality cotton jersey. It's suitable for all seasons and prevents heat build-up and sweating.