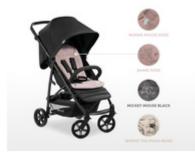

# FOR BUGGIES AND BIKE TRAILERS

One size fits all: the cotton seat pad can be used in almost all prams, buggies and bike trailers. Just as flexible as you are – in other words, a real all-rounder.

# IN EVERY SEASON

Whether it's really hot or icy cold: moisture is regulated by the breathable pad made of highquality cotton jersey. It's suitable for all seasons and prevents heat build-up and sweating.

# ESPECIALLY COMFY

Bumpy ground, curbs, steps... The pad's highquality, soft upholstery ensures that your child can sit comfortably. The agreeable surface protects your child's delicate skin.

# PROTECTS YOUR PRAM

Crumbs, stains, sand or mud? With the removable protective pad, you can keep your pushchair or bike trailer free from dirt. This makes keeping it clean child's play.