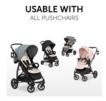

#### Breathable seat liner in a magical Disney design

Are you a fan of Disney children's classics? The pushchair seat liner in a great Disney design will add an extra good mood on your adventures!

One fits all: thanks to the seven belt slots, the cushion can be used in almost all prams, pushchairs and bike trailers. Just as flexible as you are – a real all-rounder.