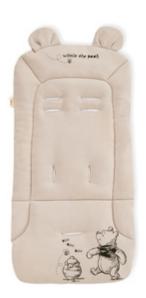

# PUSHCHAIR SEAT LINER BREATHABLE SEAT LINER IN DISNEY DESIGN

#### Breathable seat liner in a magical Disney design

Are you a fan of Disney children's classics? The pushchair seat liner in a great Disney design will add an extra good mood on your adventures!

One fits all: thanks to the seven belt slots, the cushion can be used in almost all prams, pushchairs and bike trailers. Just as flexible as you are – a real all-rounder.