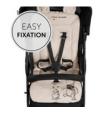

#### Breathable seat liner in a magical Disney design

Are you a fan of Disney children's classics? The pushchair seat liner in a great Disney design will add an extra good mood on your adventures!

One fits all: thanks to the seven belt slots, the cushion can be used in almost all prams, pushchairs and bike trailers. Just as flexible as you are – a real all-rounder.