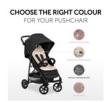

#### Breathable seat liner in a magical Disney design

Are you a fan of Disney children's classics? The pushchair seat liner in a great Disney design will add an extra good mood on your adventures!

One fits all: thanks to the seven belt slots, the cushion can be used in almost all prams, pushchairs and bike trailers. Just as flexible as you are – a real all-rounder.