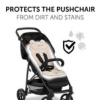

### Protects the pram from getting dirty

Crumbs, stains or sand? The removable protective cover protects your pushchair or bike trailer from dirt. Have you been using the cover every day, or perhaps had a little accident? Simply remove it and wash it.