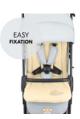

## REALLY EASY TO ATTACH

Well-thought-out design: the seat pad is easy to attach – to almost any pram. The seat pad has seven strap slots that are suitable for use with various 5-point harnesses.

IN EVERY SEASON

#### Very easy to attach

Well-thought-out design: the seat pad is easy to attach – to almost any pram. The seat pad has seven strap slots that are suitable for use with various 5-point harnesses.

Whether it's really hot or icy cold: moisture is regulated by the breathable pad made of high-quality cotton jersey. It's suitable for all seasons and prevents heat build-up and sweating.