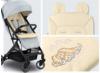

## FOR PUSHCHAIRS AND BIKE TRAILERS

One size fits all: the cotton seat pad can be used in almost all pushchairs and bike trailers. Just as flexible as you are – in other words, a real allrounder.

One size fits all: the cotton seat pad can be used in almost all prams, pushchairs and bike trailers. Just as flexible as you are – in other words, a real all-rounder.