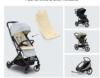

## REALLY EASY TO ATTACH

Well-thought-out design: the seat pad is easy to attach – to almost any pram. The seat pad has seven strap slots that are suitable for use with various 5-point harnesses.

IN EVERY SEASON

#### Very easy to attach

Well-thought-out design: the seat pad is easy to attach – to almost any pram. The seat pad has seven strap slots that are suitable for use with various 5-point harnesses.

Whether it's really hot or icy cold: moisture is regulated by the breathable pad made of high-quality cotton jersey. It's suitable for all seasons and prevents heat build-up and sweating.