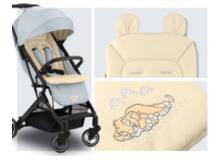

## FOR PUSHCHAIRS AND BIKE TRAILERS

One size fits all: the cotton seat pad can be used in almost all pushchairs and bike trailers. Just as flexible as you are – in other words, a real allrounder.

One size fits all: the cotton seat pad can be used in almost all prams, pushchairs and bike trailers. Just as flexible as you are – in other words, a real all-rounder.

## USABLE WITH MOST