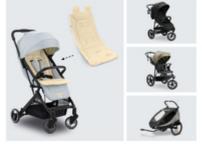

## FOR PUSHCHAIRS AND BIKE TRAILERS

One size fits all: the cotton seat pad can be used in almost all pushchairs and bike trailers. Just as flexible as you are – in other words, a real allrounder.

One size fits all: the cotton seat pad can be used in almost all prams, pushchairs and bike trailers. Just as flexible as you are – in other words, a real all-rounder.

## USABLE WITH MOST