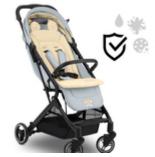

Whether it's really hot or icy cold: moisture is regulated by the breathable pad made of highquality cotton jersey. It's suitable for all seasons and prevents heat build-up and sweating.

## PROTECTS YOUR PRAM

Crumbs, stains, sand or mud? With the removable protective pad, you can keep your pushchair or bike trailer free from dirt. This makes cleaning it child's play.

#### Very easy to attach

Well-thought-out design: the seat pad is easy to attach – to almost any pram. The seat pad has seven strap slots that are suitable for use with various 5-point harnesses.

Whether it's really hot or icy cold: moisture is regulated by the breathable pad made of high-quality cotton jersey. It's suitable for all seasons and prevents heat build-up and sweating.

#### Especially comfy

Bumpy ground, curbs, steps... The pad's high-quality, soft upholstery ensures that your child can sit comfortably. The agreeable surface protects your child's delicate skin.

Crumbs, stains, sand or mud? With the removable protective pad, you can keep your pushchair or bike trailer free from dirt. This makes cleaning it child's play.