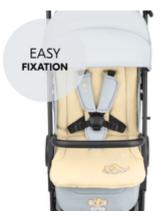

## REALLY EASY TO ATTACH

Well-thought-out design: the seat pad is easy to attach – to almost any pram. The seat pad has seven strap slots that are suitable for use with various 5-point harnesses.

IN EVERY SEASON

#### Very easy to attach

Well-thought-out design: the seat pad is easy to attach – to almost any pram. The seat pad has seven strap slots that are suitable for use with various 5-point harnesses.

Whether it's really hot or icy cold: moisture is regulated by the breathable pad made of high-quality cotton jersey. It's suitable for all seasons and prevents heat build-up and sweating.