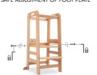

### GROW-ALONG THANKS TO ADJUSTABLE FOOT PLATE

The learning tower grows along with your child. Depending on your child's size, you can adjust the foot plate into three different heights.

# GROW-ALONG THANKS TO HEIGHT-ADJUSTABLE FOOT PLATE

### EASY TO ASSEMBLE, SAFE ADJUSTMENT OF FOOT PLATE

### EASY TO ASSEMBLY AND HEIGHT-ADJUSTABLE

Screws and tools are already included in delivery. The foot plate can be easily adjusted with two screws.