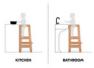

### **UNIVERSAL USE**

Your child can use the learning tower not only in the kitchen, but also at the table or the bathroom sink to reach various things easily and independently.