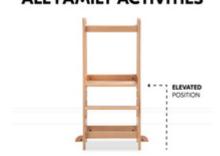

### SUSTAINABLE MONTESSORI LEARNING TOWER

1

**GROW-ALONG, STABLE AND UNIVERSAL** 

1

EASY AND PRACTICAL HANDLING IN EVERYDAY LIFE

YOUR CHILD IS PART OF
ALL FAMILY ACTIVITIES

### YOUR CHILD CAN BE PART OF ALL FAMILY ACTIVITIES

Thanks to the elevated position of the learning tower, your child can do various activities at eye level together with the family, strengthening your sense of togetherness.