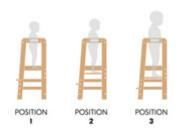

### GROW-ALONG THANKS TO ADJUSTABLE FOOT PLATE

The learning tower grows along with your child. Depending on your child's size, you can adjust the foot plate into three different heights.

# GROW-ALONG THANKS TO HEIGHT-ADJUSTABLE FOOT PLATE

#### Grow-along, stable and universal tower

Depending on your child's size, you can adjust the foot plate of the kitchen helper into three different heights. The robust and sturdy construction allows your child to use the Montessori tower up to 40 kg, be it in the kitchen, at the dining table or at the bathroom sink.