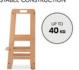

## LONG-LASTING COMPANION WITH STABLE CONSTRUCTION

### LONG-LASTING COMPANION WITH STABLE CONSTRUCTION

The robust and stable design of the learning tower takes up to 40 kg, allowing your child to use it for a very long time.