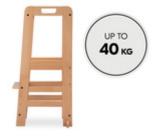

### LONG-LASTING COMPANION WITH STABLE CONSTRUCTION

The robust and stable design of the learning tower takes up to 40 kg, allowing your child to use it for a very long time.

#### **Product Images**

LONG-LASTING COMPANION WITH STABLE CONSTRUCTION

#### Grow-along, stable and universal tower

Depending on your child's size, you can adjust the foot plate of the kitchen helper into three different heights. The robust and sturdy construction allows your child to use the Montessori tower up to 40 kg, be it in the kitchen, at the dining table or at the bathroom sink.

Adjustment possibilities 3 x x

Easy to clean Yes

Max. load 40 kg