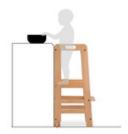

### YOUR CHILD CAN BE PART OF ALL FAMILY ACTIVITIES

Thanks to the elevated position of the learning tower, your child can do various activities at eye level together with the family, strengthening your sense of togetherness.

### **UNIVERSAL USE**

Your child can use the learning tower not only in the kitchen, but also at the table or the bathroom sink to reach various things easily and independently.