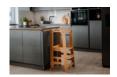

### GROW-ALONG THANKS TO ADJUSTABLE FOOT PLATE

The learning tower grows along with your child. Depending on your child's size, you can adjust the foot plate into three different heights.

# GROW-ALONG THANKS TO HEIGHT-ADJUSTABLE FOOT PLATE