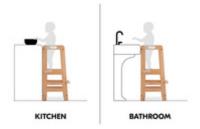

### **UNIVERSAL USE**

Your child can use the learning tower not only in the kitchen, but also at the table or the bathroom sink to reach various things easily and independently.

### UNIVERSAL

USE

#### Grow-along, stable and universal tower

Depending on your child's size, you can adjust the foot plate of the kitchen helper into three different heights. The robust and sturdy construction allows your child to use the Montessori tower up to 40 kg, be it in the kitchen, at the dining table or at the bathroom sink.