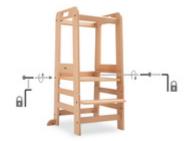

### EASY TO ASSEMBLE, SAFE ADJUSTMENT OF FOOT PLATE

### EASY TO ASSEMBLY AND HEIGHT-ADJUSTABLE

Screws and tools are already included in delivery. The foot plate can be easily adjusted with two screws.

#### Simple, practical and safe handling

Screws and tools are already included in delivery. The foot plate can be easily adjusted with two screws. The shape and design of the wooden toddler step are adapted to the look of the hauck wooden highchairs to create a harmonious picture in your interior.