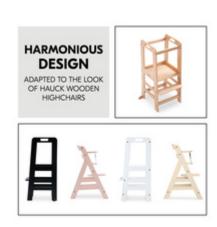

### HARMONIOUS DESIGN FOR YOUR INTERIOR

The shape and design of the learning tower are adapted to the look of the hauck wooden highchairs, allowing you to create a harmonious picture in your home.

#### Simple, practical and safe handling

Screws and tools are already included in delivery. The foot plate can be easily adjusted with two screws. The shape and design of the wooden toddler step are adapted to the look of the hauck wooden highchairs to create a harmonious picture in your interior.