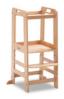

### LONG-LASTING COMPANION WITH STABLE CONSTRUCTION

The robust and stable design of the learning tower takes up to 40 kg, allowing your child to use it for a very long time.

#### Grow-along, stable and universal tower

Depending on your child's size, you can adjust the foot plate of the kitchen helper into three different heights. The robust and sturdy construction allows your child to use the Montessori tower up to 40 kg, be it in the kitchen, at the dining table or at the bathroom sink.