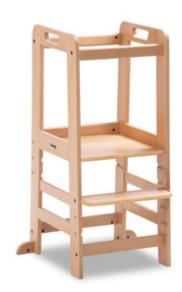

### LONG-LASTING COMPANION WITH STABLE CONSTRUCTION

The robust and stable design of the learning tower takes up to 40 kg, allowing your child to use it for a very long time.

#### **Product Images**

LONG-LASTING COMPANION WITH STABLE CONSTRUCTION