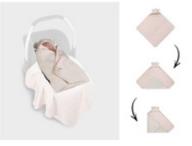

#### hauck Snuggle N Dream - Snuggly baby blanket with universal fit

During spring and autumn, sudden changes of weather are rather common. The Snuggle N Dream compensates for transitional periods and cooler summer days. But why is this baby blanket so special? Thanks to integrated belt slots, the blanket does not slip out of place when your little passenger kicks about, is easy to fit and ready for use in the blink of an eye.

Thanks to its well-thought-out design, you can use the baby blanket in combination with almost any product, whether it be in your hauck infant car seat, pushchair, bedside cot, travel cot or even in the hauck Alpha Bouncer. It has one, extra-large belt opening, which is compatible with both a 3-point harness and 5-point harness. Also, you no longer need to thread the belts though separate slots, helping you keep everything in order in no time.