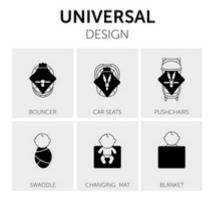

# COMPATIBLE WITH MOST HAUCK PRODUCTS

Whether you want your baby to feel comfy and safe at home or when out and about, the Snuggle N Dream is compatible with the Alpha Bouncer, infant car seats, pushchairs, bedside cots or travel cots.

Thanks to its well-thought-out design, you can use the baby blanket in combination with almost any product, whether it be in your hauck infant car seat, pushchair, bedside cot, travel cot or even in the hauck Alpha Bouncer. It has one, extra-large belt opening, which is compatible with both a 3-point harness and 5-point harness. Also, you no longer need to thread the belts though separate slots, helping you keep everything in order in no time.