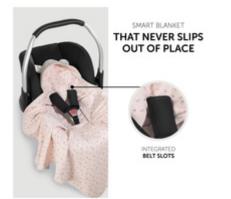

# SMART BLANKET THAT NEVER SLIPS OUT OF PLACE

No slipping away and ready to use at any time – the Snuggle N Dream by hauck. The soft baby blanket is designed for an easy use in your pushchair or car seat whenever you need it.

## WITH YOU ALL THE TIME

The integrated belt slots prevent the blanket from slipping out of position, providing a snuggly accommodation for your little dreamer who can be easily covered without being woken up.

## OPTIMAL FIT THANKS TO ONE, EXTRA-LARGE BELT SLOT

The integrated belt opening allows you to use the Snuggle N Dream blanket in combination with both a 3-point harness and 5-point harness.