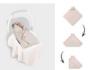

## WITH YOU ALL THE TIME

The integrated belt slots prevent the blanket from slipping out of position, providing a snuggly accommodation for your little dreamer who can be easily covered without being woken up.

## OPTIMAL FIT THANKS TO ONE, EXTRA-LARGE BELT SLOT

The integrated belt opening allows you to use the Snuggle N Dream blanket in combination with both a 3-point harness and 5-point harness.

Thanks to its well-thought-out design, you can use the baby blanket in combination with almost any product, whether it be in your hauck infant car seat, pushchair, bedside cot, travel cot or even in the hauck Alpha Bouncer. It has one, extra-large belt opening, which is compatible with both a 3-point harness and 5-point harness. Also, you no longer need to thread the belts though separate slots, helping you keep everything in order in no time.