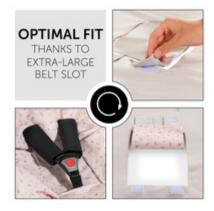

## OPTIMAL FIT THANKS TO ONE, EXTRA-LARGE BELT SLOT

The integrated belt opening allows you to use the Snuggle N Dream blanket in combination with both a 3-point harness and 5-point harness.

Thanks to its well-thought-out design, you can use the baby blanket in combination with almost any product, whether it be in your hauck infant car seat, pushchair, bedside cot, travel cot or even in the hauck Alpha Bouncer. It has one, extra-large belt opening, which is compatible with both a 3-point harness and 5-point harness. Also, you no longer need to thread the belts though separate slots, helping you keep everything in order in no time.