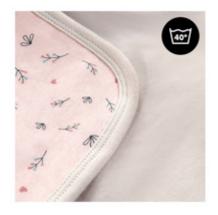

## MACHINE WASHABLE AT 40 DEGREES

As small stains are hard to avoid, the Snuggle N Dream baby blanket can be machine washed at 40 degrees.