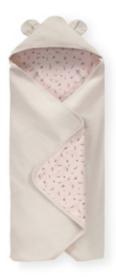

# HIGH-QUALITY COTTON JERSEY FOR SWEET DREAMS

The blanket is made of soft, high-quality cotton jersey fabric, which is breathable and temperature-balancing. The hood protects your baby against draughts, making it ideal on colder summer days.

When your baby gets tired and has fallen asleep, you can easily cover up your little dreamer without disturbing.

The Snuggle N Dream blanket is made of soft, high-quality cotton jersey fabric. This is breathable and temperature-balancing, preventing heat accumulation. Also, the hood protects your baby against draughts, making it perfect to use on colder summer days.