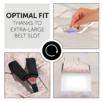

## OPTIMAL FIT THANKS TO ONE, EXTRA-LARGE BELT SLOT

The integrated belt opening allows you to use the Snuggle N Dream blanket in combination with both a 3-point harness and 5-point harness.

Thanks to its well-thought-out design, you can use the baby blanket in combination with almost any product, whether it be in your hauck infant car seat, pushchair, bedside cot, travel cot or even in the hauck Alpha Bouncer. It has one, extra-large belt opening, which is compatible with both a 3-point harness and 5-point harness. Also, you no longer need to thread the belts though separate slots, helping you keep everything in order in no time.