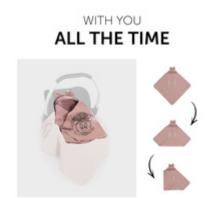

#### hauck Snuggle N Dream - Snuggly baby blanket with universal fit

During spring and autumn, sudden changes of weather are rather common. The Snuggle N Dream compensates for transitional periods and cooler summer days. But why is this baby blanket so special? Thanks to integrated belt slots, the blanket does not slip out of place when your little passenger kicks about, is easy to fit and ready for use in the blink of an eye.

When your baby gets tired and has fallen asleep, you can easily cover up your little dreamer without disturbing.

The Snuggle N Dream blanket is made of soft, high-quality cotton jersey fabric. This is breathable and temperature-balancing, preventing heat accumulation. Also, the hood protects your baby against draughts, making it perfect to use on colder summer days.