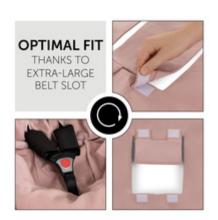

## OPTIMAL FIT THANKS TO ONE, EXTRA-LARGE BELT SLOT

The integrated belt opening allows you to use the Snuggle N Dream blanket in combination with both a 3-point harness and 5-point harness.

Thanks to its well-thought-out design, you can use the baby blanket in combination with almost any product, whether it be in your hauck infant car seat, pushchair, bedside cot, travel cot or even in the hauck Alpha Bouncer. It has one, extra-large belt opening, which is compatible with both a 3-point harness and 5-point harness. Also, you no longer need to thread the belts though separate slots, helping you keep everything in order in no time.