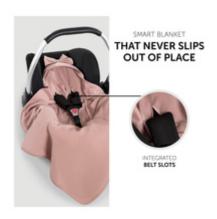

### SMART BLANKET THAT NEVER SLIPS OUT OF PLACE

No slipping away and ready to use at any time – the Snuggle N Dream by hauck. The soft baby blanket is designed for an easy use in your pushchair or car seat whenever you need it.

#### WITH YOU ALL THE TIME

The integrated belt slots prevent the blanket from slipping out of position, providing a snuggly accommodation for your little dreamer who can be easily covered without being woken up.

## OPTIMAL FIT THANKS TO ONE, EXTRA-LARGE BELT SLOT

The integrated belt opening allows you to use the Snuggle N Dream blanket in combination with both a 3-point harness and 5-point harness.