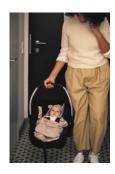

### COMPATIBLE WITH MOST HAUCK PRODUCTS

Whether you want your baby to feel comfy and safe at home or when out and about, the Snuggle N Dream is compatible with the Alpha Bouncer, infant car seats, pushchairs, bedside cots or travel cots.

Thanks to its well-thought-out design, you can use the baby blanket in combination with almost any product, whether it be in your hauck infant car seat, pushchair, bedside cot, travel cot or even in the hauck Alpha Bouncer. It has one, extra-large belt opening, which is compatible with both a 3-point harness and 5-point harness. Also, you no longer need to thread the belts though separate slots, helping you keep everything in order in no time.