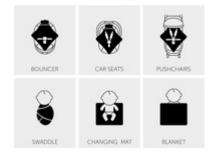

### COMPATIBLE WITH MOST HAUCK PRODUCTS

Whether you want your baby to feel comfy and safe at home or when out and about, the Snuggle N Dream is compatible with the Alpha Bouncer, infant car seats, pushchairs, bedside cots or travel cots.

Thanks to its well-thought-out design, you can use the baby blanket in combination with almost any product, whether it be in your hauck infant car seat, pushchair, bedside cot, travel cot or even in the hauck Alpha Bouncer. It has one, extra-large belt opening, which is compatible with both a 3-point harness and 5-point harness. Also, you no longer need to thread the belts though separate slots, helping you keep everything in order in no time.