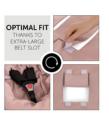

## OPTIMAL FIT THANKS TO ONE, EXTRA-LARGE BELT SLOT

The integrated belt opening allows you to use the Snuggle N Dream blanket in combination with both a 3-point harness and 5-point harness.

Thanks to its well-thought-out design, you can use the baby blanket in combination with almost any product, whether it be in your hauck infant car seat, pushchair, bedside cot, travel cot or even in the hauck Alpha Bouncer. It has one, extra-large belt opening, which is compatible with both a 3-point harness and 5-point harness. Also, you no longer need to thread the belts though separate slots, helping you keep everything in order in no time.