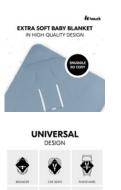

SNUGGLE SO COSY EXTRA SOFT BABY BLANKET IN HIGH QUALITY DESIGN

SAFE AND COMFORTABLE ENVIRONMENT FOR YOUR BABY

UNIVERSAL USE THANKS TO SOPHISTICATED DESIGN

1

1

**DURABLE AND EASY-CARE FABRICS** 

## OPTIMAL FIT THANKS TO LARGE HARNESS OPENING

Thanks to the extra large belt opening, the baby blanket is ready for use at any time, easy to attach and can be used with both 3-point and 5point harnesses.

# SUITABLE FOR ALMOST ALL (HAUCK) PRODUCTS

Whether at home or on the go - the Snuggle so Cosy is compatible with almost all (hauck) products: baby bouncers such as the Alpha Bouncer, infant carriers, car seats or travel cots.

#### Universal use thanks to the sophisticated design with large belt opening

Thanks to the extra large belt opening, the baby blanket is ready for use at any time, easy to attach and can be used with both 3point and 5-point harnesses. Whether at home or on the go - the Snuggle so Cosy is compatible with almost all (hauck) products: baby bouncers such as the Alpha Bouncer, infant carriers and car seats. It works as an insert or footmuff for prams and buggies, as well as a blanket for baby cribs and travel cots.