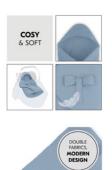

## COSY PADDING AND PROTECTIVE HOOD

The Snuggle so Cosy baby blanket is softly padded, has a pretty hood and can be tied with a bow. The blanket protects your baby from the wind and keeps them cosy and warm.

### COMFORTABLE COTTON COVER FOR ALL SEASONS

The Snuggle so Cosy blanket has a soft, breathable cotton cover that is gentle to your baby's sensitive skin.

## MODERN DESIGN WITH DURABLE FABRICS

The high-quality fabrics give the cover a modern look. Durable materials allow you to use the blanket for years.

#### Safe and cosy wrap blanket for your baby

The Snuggle so Cosy baby blanket is softly padded, has a lovely hood and can be tied with a bow. The blanket protects your baby from the wind and keeps them cosy and warm. It has a soft, breathable cotton cover that is gentle to your baby's sensitive skin. Whether spring, summer, autumn or winter - the thermo-regulating blanket is suitable for every season.