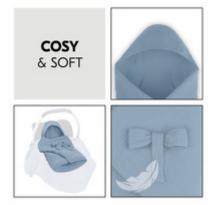

## COSY PADDING AND PROTECTIVE HOOD

The Snuggle so Cosy baby blanket is softly padded, has a pretty hood and can be tied with a bow. The blanket protects your baby from the wind and keeps them cosy and warm.

### COMFORTABLE COTTON COVER FOR ALL SEASONS

The Snuggle so Cosy blanket has a soft, breathable cotton cover that is gentle to your baby's sensitive skin.