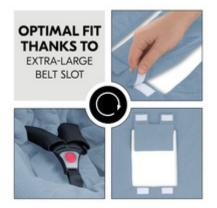

## OPTIMAL FIT THANKS TO LARGE HARNESS OPENING

Thanks to the extra large belt opening, the baby blanket is ready for use at any time, easy to attach and can be used with both 3-point and 5point harnesses.

#### Universal use thanks to the sophisticated design with large belt opening

Thanks to the extra large belt opening, the baby blanket is ready for use at any time, easy to attach and can be used with both 3point and 5-point harnesses. Whether at home or on the go - the Snuggle so Cosy is compatible with almost all (hauck) products: baby bouncers such as the Alpha Bouncer, infant carriers and car seats. It works as an insert or footmuff for prams and buggies, as well as a blanket for baby cribs and travel cots.