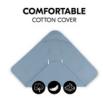

### COMFORTABLE COTTON COVER FOR ALL SEASONS

The Snuggle so Cosy blanket has a soft, breathable cotton cover that is gentle to your baby's sensitive skin.

#### Safe and cosy wrap blanket for your baby

The Snuggle so Cosy baby blanket is softly padded, has a lovely hood and can be tied with a bow. The blanket protects your baby from the wind and keeps them cosy and warm. It has a soft, breathable cotton cover that is gentle to your baby's sensitive skin. Whether spring, summer, autumn or winter - the thermo-regulating blanket is suitable for every season.