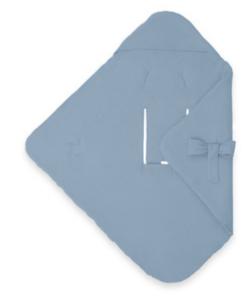

#### Snuggle so Cosy - Extra soft baby blanket

#### Safe and cosy wrap blanket for your baby

The Snuggle so Cosy baby blanket is softly padded, has a lovely hood and can be tied with a bow. The blanket protects your baby from the wind and keeps them cosy and warm. It has a soft, breathable cotton cover that is gentle to your baby's sensitive skin. Whether spring, summer, autumn or winter - the thermo-regulating blanket is suitable for every season.