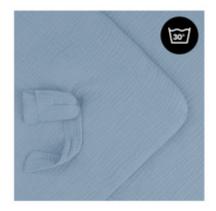

## MACHINE WASHABLE AT 30 DEGREES

If your baby spills, you can easily wash the Snuggly so Cosy baby blanket at 30 degrees in the washing machine.

#### Durable, easy-care and machine-washable fabrics

The high-quality fabrics give the cover a modern look. Durable materials allow you to use the blanket for years. If your baby spills, you can easily wash it in the washing machine at 30 degrees. As an alternative to the Snuggle so Cosy, the Snuggle N Dream is also available.