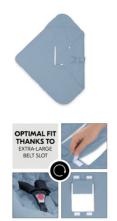

## OPTIMAL FIT THANKS TO LARGE HARNESS OPENING

Thanks to the extra large belt opening, the baby blanket is ready for use at any time, easy to attach and can be used with both 3-point and 5point harnesses.

#### Universal use thanks to the sophisticated design with large belt opening

Thanks to the extra large belt opening, the baby blanket is ready for use at any time, easy to attach and can be used with both 3point and 5-point harnesses. Whether at home or on the go - the Snuggle so Cosy is compatible with almost all (hauck) products: baby bouncers such as the Alpha Bouncer, infant carriers and car seats. It works as an insert or footmuff for prams and buggies, as well as a blanket for baby cribs and travel cots.