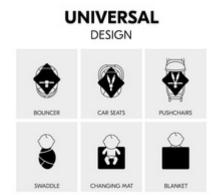

# SUITABLE FOR ALMOST ALL (HAUCK) PRODUCTS

Whether at home or on the go - the Snuggle so Cosy is compatible with almost all (hauck) products: baby bouncers such as the Alpha Bouncer, infant carriers, car seats or travel cots.

#### Universal use thanks to the sophisticated design with large belt opening

Thanks to the extra large belt opening, the baby blanket is ready for use at any time, easy to attach and can be used with both 3point and 5-point harnesses. Whether at home or on the go - the Snuggle so Cosy is compatible with almost all (hauck) products: baby bouncers such as the Alpha Bouncer, infant carriers and car seats. It works as an insert or footmuff for prams and buggies, as well as a blanket for baby cribs and travel cots.