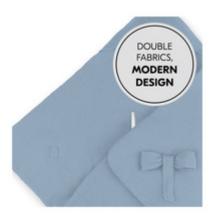

## COSY PADDING AND PROTECTIVE HOOD

The Snuggle so Cosy baby blanket is softly padded, has a pretty hood and can be tied with a bow. The blanket protects your baby from the wind and keeps them cosy and warm.

### COMFORTABLE COTTON COVER FOR ALL SEASONS

The Snuggle so Cosy blanket has a soft, breathable cotton cover that is gentle to your baby's sensitive skin.

## MODERN DESIGN WITH DURABLE FABRICS

The high-quality fabrics give the cover a modern look. Durable materials allow you to use the blanket for years.

#### Safe and cosy wrap blanket for your baby

The Snuggle so Cosy baby blanket is softly padded, has a lovely hood and can be tied with a bow. The blanket protects your baby from the wind and keeps them cosy and warm. It has a soft, breathable cotton cover that is gentle to your baby's sensitive skin. Whether spring, summer, autumn or winter - the thermo-regulating blanket is suitable for every season.