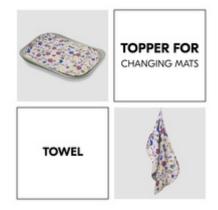

# TOPPER FOR CHANGING MAT AND TOWEL IN ONE

You can use the Change N Clean either as a topper for your baby's nappy changing or as a soft towel.

# IDEAL FOR CHANGE N CLEAN CHANGING MAT

The topper is a perfect fit for the hauck changing mat Change N Clean.