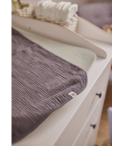

# TOPPER FOR CHANGING MAT AND TOWEL IN ONE

You can use the Change N Clean either as a topper for your baby's nappy changing or as a soft towel.

# IDEAL FOR CHANGE N CLEAN CHANGING MAT

The topper is a perfect fit for the hauck changing mat Change N Clean.

#### Changing mat topper and towel in one

You can use the Change N Clean either as a topper for your baby's nappy changing or as a soft towel. The clever combination of breathable muslin and absorbent, warm terry cloth is multifunctional and always gentle on your baby's skin.