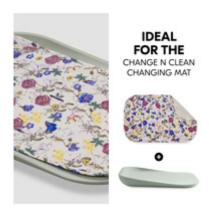

# IDEAL FOR CHANGE N CLEAN CHANGING MAT

The topper is a perfect fit for the hauck changing mat Change N Clean.

# BEAUTIFUL DESIGN FOR GIRLS AND BOYS

The topper is available in various neutral colours that also match the designs and colours of the hauck Change N Clean changing mat.