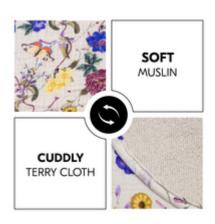

# SOFT MUSLIN MEETS CUDDLY TERRY CLOTH

The clever combination of breathable muslin and absorbent, warm terry cloth is multifunctional and always gentle on your baby's skin.