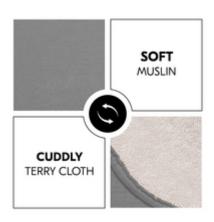

# SOFT MUSLIN MEETS CUDDLY TERRY CLOTH

The clever combination of breathable muslin and absorbent, warm terry cloth is multifunctional and always gentle on your baby's skin.

#### Changing mat topper and towel in one

You can use the Change N Clean either as a topper for your baby's nappy changing or as a soft towel. The clever combination of breathable muslin and absorbent, warm terry cloth is multifunctional and always gentle on your baby's skin.