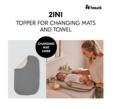

# TOPPER FOR CHANGING MAT AND TOWEL IN ONE

You can use the Change N Clean either as a topper for your baby's nappy changing or as a soft towel.

### CHANGING MAT LINER

2IN1 TOPPER FOR CHANGING MATS AND TOWEL

## CHANGING MAT LINER 2IN1 TOPPER FOR CHANGING MATS AND TOWEL