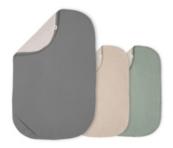

# BEAUTIFUL DESIGN FOR GIRLS AND BOYS

The topper is available in various neutral colours that also match the designs and colours of the hauck Change N Clean changing mat.