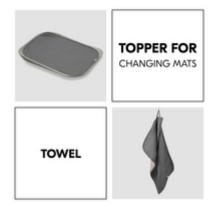

# TOPPER FOR CHANGING MAT AND TOWEL IN ONE

You can use the Change N Clean either as a topper for your baby's nappy changing or as a soft towel.

# IDEAL FOR CHANGE N CLEAN CHANGING MAT

The topper is a perfect fit for the hauck changing mat Change N Clean.

### CHANGING MAT LINER

2IN1 TOPPER FOR CHANGING MATS AND TOWEL

## CHANGING MAT LINER 2IN1 TOPPER FOR CHANGING MATS AND TOWEL