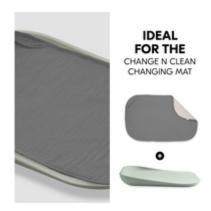

# IDEAL FOR CHANGE N CLEAN CHANGING MAT

The topper is a perfect fit for the hauck changing mat Change N Clean.