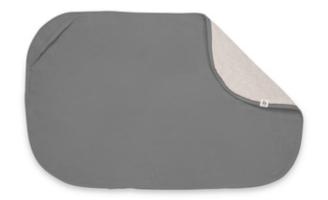

### PERFECTLY MATCHED TO HAUCK CHANGE N CLEAN

1

SOFT MUSLIN AND CUDDLY TERRY SIDE

/

**DURABLE AND EASY TO CLEAN FABRIC** 

# SOFT MUSLIN MEETS CUDDLY TERRY CLOTH

The clever combination of breathable muslin and absorbent, warm terry cloth is multifunctional and always gentle on your baby's skin.

#### Changing mat topper and towel in one

You can use the Change N Clean either as a topper for your baby's nappy changing or as a soft towel. The clever combination of breathable muslin and absorbent, warm terry cloth is multifunctional and always gentle on your baby's skin.