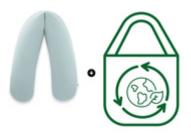

### REUSABLE PACKAGING

# **REUSABLE PACKAGING**

The nursing pillow comes in a hard-wearing storage bag with a zip and reinforced carrying handle; you can use it for transporting or storing baby items.