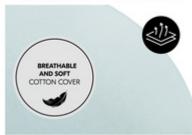

### **EXTRA SOFT AND BREATHABLE COTTON COVER**

# BREATHABLE AND COSY COTTON COVER

The jersey cotton is gentle on the skin and keeps you comfortable in every season – warm in winter and cool in summer. The zip makes it easy to remove.