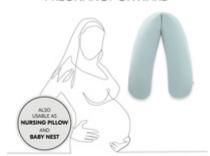

# INDISPENSABLE COMPANION FROM PREGNANCY

The side sleeper pillow is a welcome accessory, even during pregnancy, and supports your stomach to ensure better sleep. It can also be used as a nursing pillow and baby nest.

#### Indispensable during pregnancy and for day-to-day baby care

The side sleeper pillow is a must-have during pregnancy, supporting your stomach to ensure better sleep. Once your baby is born, is also a nursing pillow, sit-me-up aid or snuggle nest and strengthens the mother–child relationship. Your baby feels safe and secure close to you while you rest your arms. The jersey cotton is gentle on the skin and keeps you comfortable in every season – warm in winter and cool in summer.