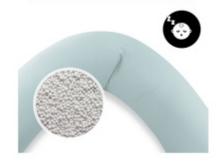

# LOW NOISE EPS MICROBEAD FILLING

# CUDDLY, ERGONOMIC EPS MICROBEAD FILLING

The low-noise microbead filling gently adapts to your baby's body and ensures undisturbed nursing and cuddling.

#### **Cuddly EPS microbead filling**

The low-noise bead filling gently adapts to your baby's body and ensures undisturbed nursing and cuddling. You can customize the number of beads.