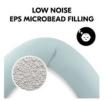

# EPS MICROBEADS ALLOW CUSTOMISABLE HARDNESS LEVEL

1

# LOW NOISE EPS MICROBEAD FILLING

# CUDDLY, ERGONOMIC EPS MICROBEAD FILLING

The low-noise microbead filling gently adapts to your baby's body and ensures undisturbed nursing and cuddling.

#### **Cuddly EPS microbead filling**

The low-noise bead filling gently adapts to your baby's body and ensures undisturbed nursing and cuddling. You can customize the number of beads.