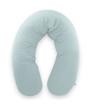

## MULTIFUNCTIONAL PILLOW FOR YEARS OF USE

1

# INDISPENSABLE COMPANION FROM PREGNANCY

The side sleeper pillow is a welcome accessory, even during pregnancy, and supports your stomach to ensure better sleep. It can also be used as a nursing pillow and baby nest.

#### Indispensable during pregnancy and for day-to-day baby care

The side sleeper pillow is a must-have during pregnancy, supporting your stomach to ensure better sleep. Once your baby is born, is also a nursing pillow, sit-me-up aid or snuggle nest and strengthens the mother–child relationship. Your baby feels safe and secure close to you while you rest your arms. The jersey cotton is gentle on the skin and keeps you comfortable in every season – warm in winter and cool in summer.