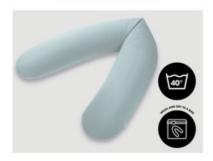

# EASY-CARE: MACHINE WASHABLE AND DRYABLE

The cover and the inner pillow, including the bead filling, are washable at 40°C and suitable for tumble drying. Please follow the washing instructions on the packaging inlay.

#### SUITABLE FOR WASHING MACHINE AND TUMBLE DRYER

### Easy-care: machine washable and dryable

The cover and the inner pillow, including the bead filling, are washable at 40°C and suitable for tumble drying. Please follow the washing instructions on the packaging inlay. The nursing pillow comes in a hard-wearing storage bag with a zip and reinforced carrying handle; you can also use it for baby items.