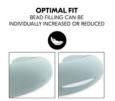

### CUSTOMISABLE HARDNESS LEVEL

The double zip on the inner pillow allows you to increase or decrease the microbead filling to your exact needs.

#### **Cuddly EPS microbead filling**

The low-noise bead filling gently adapts to your baby's body and ensures undisturbed nursing and cuddling. You can customize the number of beads.