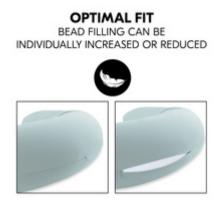

# EPS MICROBEADS ALLOW CUSTOMISABLE HARDNESS LEVEL

1

# LOW NOISE EPS MICROBEAD FILLING

### CUSTOMISABLE HARDNESS LEVEL

The double zip on the inner pillow allows you to increase or decrease the microbead filling to your exact needs.