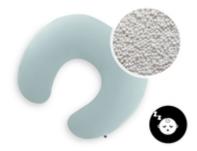

## EPS MICROBEADS ALLOW CUSTOMISABLE HARDNESS LEVEL

1

**EXTRA SOFT AND BREATHABLE COTTON COVER** 

# CUDDLY, ERGONOMIC EPS MICROBEAD FILLING

The low-noise microbead filling gently adapts to your baby's body and ensures undisturbed nursing and cuddling. The zips are hidden and do not bother you or baby.

# BREATHABLE AND COSY COTTON COVER

The jersey cotton is gentle on the skin and makes for pleasant nursing and snuggling moments in every season – warm in winter and cool in summer.

#### **Cuddly EPS microbead filling**

The low-noise bead filling gently adapts to your baby's body and ensures undisturbed nursing and cuddling. You can customize the number of beads. All the zips are hidden and do not bother you or baby. The jersey cotton is gentle on the skin and keeps you comfortable in every season.