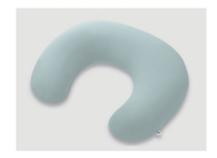

# PAMPERING MOMENTS FOR YOU AND YOUR BABY

Nursing becomes a whole new experience with this crescent-shaped pillow. It relieves your arms, makes your baby more comfortable and allows you to concentrate fully on your baby.

# CAN ALSO BE USED AS A SIT-ME-UP AID AND BABY NEST

But the pillow can do much more: after nursing, it turns into a small nest where your baby can relax safely. Later it supports baby's first attempts to sit up.