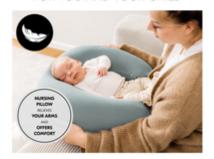

#### SUPPORTS YOU WHILE NURSING YOUR BABY

1

# PAMPERING MOMENTS FOR YOU AND YOUR BABY

Nursing becomes a whole new experience with this crescent-shaped pillow. It relieves your arms, makes your baby more comfortable and allows you to concentrate fully on your baby.

#### Indispensable for day-to-day baby care

Nursing becomes a whole new experience with this crescent-shaped pillow. It relieves your arms, makes your baby more comfortable and allows you to concentrate fully on your baby. After nursing, it turns into a small nest where your baby can relax safely. Later it supports baby's first attempts to sit up.