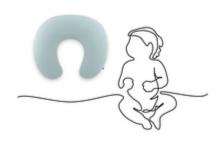

# CAN ALSO BE USED AS A SIT-ME-UP AID AND BABY NEST

But the pillow can do much more: after nursing, it turns into a small nest where your baby can relax safely. Later it supports baby's first attempts to sit up.

### USABLE AS SITTING AID

AND BABY NEST