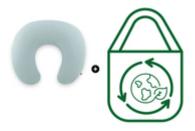

#### REUSABLE PACKAGING

### **REUSABLE PACKAGING**

The durable storage bag with zip and reinforced handle is also suitable for storing or transporting toys or baby clothes.