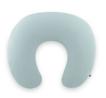

# BREATHABLE AND COSY COTTON COVER

The jersey cotton is gentle on the skin and makes for pleasant nursing and snuggling moments in every season – warm in winter and cool in summer.

#### Nurse N Feed - nursing pillow with microbead filling & cotton cover