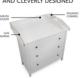

## BABY-FRIENDLY

AND CLEVERLY DESIGNED

#### BABY-FRIENDLY AND CLEVERLY DESIGNED

## CLEVERLY DESIGNED AND BABY-FRIENDLY

With odourless lacquer, rounded corners and a framed changing surface so that your baby won't roll off, the Combine N Change changing unit is tailored to your baby's needs.

#### Cleverly designed and baby-friendly

With odourless lacquer, rounded corners and a framed changing surface so that your baby won't roll off, the changing unit is tailored to your baby's needs.