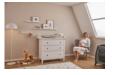

## SUITABLE FOR DRESSERS

### **Product Images**

SUITABLE FOR DRESSERS

# TURN YOUR CHEST OF DRAWERS INTO A CHANGING TABLE!

Why buy new when you can upcycle? With Combine N Change you can turn any dresser measuring 108 x 50 cm (L x W), such as IKEA Hemnes, into a functional changing table.

#### Turn your dresser into a changing table

Why buy new when you can upcycle? With Combine N Change you can turn any dresser measuring 108 x 50 cm (L x W), such as IKEA Hemnes, into a functional changing table.