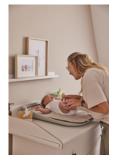

## Lifestyle Images

#### Practical & safe: changing unit for dresser

#### Easy to assemble

Attach the changing unit to the sides of your dresser and secure it with screws. It is always stable and won't slip. Changing table no longer needed? Great! When your nappy days are over, simply remove the attachment again. You won't even see the holes left by the screws.