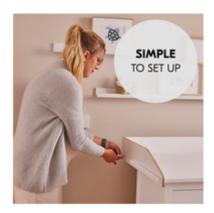

## EASY TO ASSEMBLE

Just screw the unit on! Attach the changing unit to the sides of your dresser and secure it with screws. It is always stable and won't slip.

#### Easy to assemble

Attach the changing unit to the sides of your dresser and secure it with screws. It is always stable and won't slip. Changing table no longer needed? Great! When your nappy days are over, simply remove the attachment again. You won't even see the holes left by the screws.