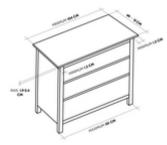

# TURN YOUR CHEST OF DRAWERS INTO A CHANGING TABLE!

Why buy new when you can upcycle? With Combine N Change you can turn any dresser measuring 108 x 50 cm (L x W), such as IKEA Hemnes, into a functional changing table.

#### Turn your dresser into a changing table

Why buy new when you can upcycle? With Combine N Change you can turn any dresser measuring 108 x 50 cm (L x W), such as IKEA Hemnes, into a functional changing table.

#### COMBINE N CHANGE PRACTICAL & SAFE: CHANGING UNIT FOR DRESSER

| Product net weight | 4,77 kg |                     |
|--------------------|---------|---------------------|
| Dimensions         |         |                     |
| Built up           |         | 104 x 78 x 15 cm    |
| Easy to clean      |         | Yes                 |
| Age information    |         | from 0 months       |
| Special features   |         | FSC® certified wood |