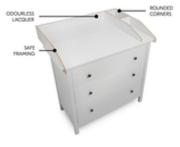

## CLEVERLY DESIGNED AND BABY-FRIENDLY

With odourless lacquer, rounded corners and a framed changing surface so that your baby won't roll off, the Combine N Change changing unit is tailored to your baby's needs.

#### BABY-FRIENDLY AND CLEVERLY DESIGNED

#### Cleverly designed and baby-friendly

With odourless lacquer, rounded corners and a framed changing surface so that your baby won't roll off, the changing unit is tailored to your baby's needs.