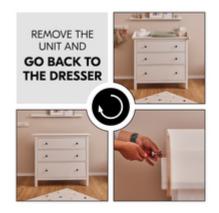

## BACK TO THE DRESSER

Changing table no longer needed? Great! When your nappy days are over, simply remove the attachment again. You won't even see the holes left by the screws.

#### Easy to assemble

Attach the changing unit to the sides of your dresser and secure it with screws. It is always stable and won't slip. Changing table no longer needed? Great! When your nappy days are over, simply remove the attachment again. You won't even see the holes left by the screws.