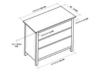

# TURN YOUR CHEST OF DRAWERS INTO A CHANGING TABLE!

Why buy new when you can upcycle? With Combine N Change you can turn any dresser measuring 108 x 50 cm (L x W), such as IKEA Hemnes, into a functional changing table.

#### Turn your dresser into a changing table

Why buy new when you can upcycle? With Combine N Change you can turn any dresser measuring 108 x 50 cm (L x W), such as IKEA Hemnes, into a functional changing table.

#### COMBINE N CHANGE PRACTICAL & SAFE: CHANGING UNIT FOR DRESSER

| Product net weight | 4,77 kg |                     |
|--------------------|---------|---------------------|
| Dimensions         |         |                     |
| Built up           |         | 104 x 78 x 15 cm    |
| Easy to clean      |         | Yes                 |
| Age information    |         | from 0 months       |
| Special features   |         | FSC® certified wood |