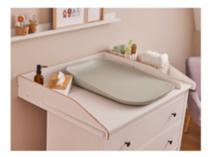

# TURN YOUR CHEST OF DRAWERS INTO A CHANGING TABLE!

Why buy new when you can upcycle? With Combine N Change you can turn any dresser measuring 108 x 50 cm (L x W), such as IKEA Hemnes, into a functional changing table.

## CLEVERLY DESIGNED AND BABY-FRIENDLY

With odourless lacquer, rounded corners and a framed changing surface so that your baby won't roll off, the Combine N Change changing unit is tailored to your baby's needs.

## PLENTY OF SPACE FOR CHANGING UNIT AND ACCESSORIES

Nappies, wet wipes, baby powder, cream everything you need to change a nappy. The two side compartments hold all your nappy-changing accessories, perfectly organised and within reach.

### PLENTY OF SPACE

FOR CHANGING MAT & ACCESSORIES