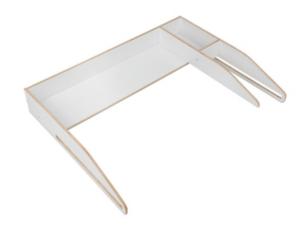

COMBINE N CHANGE PRACTICAL & SAFE: CHANGING UNIT FOR DRESSER



TURN YOUR DRESSER INTO A CHANGING TABLE

/ CLEVERLY DESIGNED AND BABY-FRIENDLY

> / EASY TO ASSEMBLE





## SUITABLE FOR DRESSERS



# TURN YOUR CHEST OF DRAWERS INTO A CHANGING TABLE!

Why buy new when you can upcycle? With Combine N Change you can turn any dresser measuring 108 x 50 cm (L x W), such as IKEA Hemnes, into a functional changing table.

## CLEVERLY DESIGNED AND BABY-FRIENDLY

With odourless lacquer, rounded corners and a framed changing surface so that your baby won't roll off, the Combine N Change changing unit is tailored to your baby's needs.

## BABY-FRIENDLY

AND CLEVERLY DESIGNED





## TWICE AS SUSTAINABLE AND AFFORDABLE

Is sustainability important to you? The changing unit is made of FSC®-certified wood. Don't buy new, rather give your dresser a new function and save money and resources.



## PLENTY OF SPACE FOR CHANGING UNIT AND ACCESSORIES

Nappies, wet wipes,