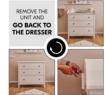

## BACK TO THE DRESSER

Changing table no longer needed? Great! When your nappy days are over, simply remove the attachment again. You won't even see the holes left by the screws.

#### Easy to assemble

Attach the changing unit to the sides of your dresser and secure it with screws. It is always stable and won't slip. Changing table no longer needed? Great! When your nappy days are over, simply remove the attachment again. You won't even see the holes left by the screws.