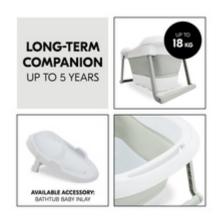

# LONG-TERM COMPANION UP TO 5 YEARS

Thanks to the robust materials, your child can splash around up to 18 kg. Also, the Wash N Fold M can be combined with the separately available accessory hauck Bathtub Baby Inlay.

#### Wash N Fold L - Space-saving, modern baby bathtub with stool

You would like a baby bathtub for at home and on travels that helps you save water? Be it indoor or outdoor, at home or on trips away from home - the Wash N Fold L bathtub is a pratical and long-lasting companion. The baby bath measures 78 x 56 x 44 cm and can be placed in showers and tubs, in hotels, holiday apartment or used when camping. Thanks to the robust materials, your child can splash around up to 18 kg or up to approximately 5 years. Also, the Wash N Fold L can be combined with the separately available accessory hauck Bathtub Baby Inlay.