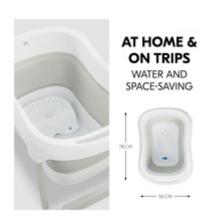

# BABY BATHTUB FOR INDOOR AND OUTDOOR

At home or out and about, in a hotel room or while camping, the baby tub inclusive stoll is a practical companion that can be placed in most showers thanks to its size of 78 x 56 x 44 cm.

# FLAT FOLDING FOR AN EASY STORAGE AND TRANSPORT

Folded flat, the tub is only 78 x 56 x 17 cm, allowing you to save 60% space. It can be stored in a cupboard, on a shelf or under the bed, making it ideal for small rented flats or when travelling.