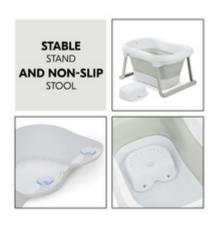

#### STABLE STAND AND STOOL

Thanks to the fold-out feet, the baby bath stands firmly and reliably on a straight, stable surface. Thanks to the suction cups, the stool also remains firmly attached in the tub.