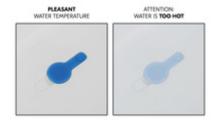

# SAFE TEMPERATURE THANKS TO COLOUR-CHANGING PLUG

To keep your baby at a comfortable temperature around 36 degrees, the plug turns white when the water gets too hot, giving you approximate information about the temperature.

# SAFE THANKS TO COLOUR-CHANGING PLUG

#### Water saving for you and safe, comfortable bathing for your baby

The foldable bathtub takes up to 90 I water and a maximum weight of 40 kg, allowing your baby to have enough room whilst you can save some water compared to using a regular tub. The soft and rounded help keep your child safe, while the fold-out feed offer a stable position on even ground. And to keep your baby at a comfortable temperature around 36 degrees, the plug turns white when the water gets too hot, giving you an approximate information.