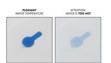

# SAFE TEMPERATURE THANKS TO COLOUR-CHANGING PLUG

To keep your baby at a comfortable temperature around 36 degrees, the plug turns white when the water gets too hot, giving you approximate information about the temperature.

#### Water saving for you and safe, comfortable bathing for your baby

The foldable bathtub takes up to 90 I water and a maximum weight of 40 kg, allowing your baby to have enough room whilst you can save some water compared to using a regular tub. The soft and rounded help keep your child safe, while the fold-out feed offer a stable position on even ground. And to keep your baby at a comfortable temperature around 36 degrees, the plug turns white when the water gets too hot, giving you an approximate information.