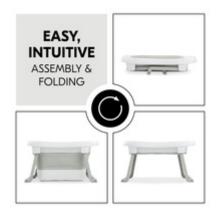

# EASY AND INTUITIVE ASSEMBLY AND FOLDING

Quick and easy: To assemble, fold out both feet and press down the base. To fold, turn the empty bathtub upside down, press down the base and fold in the feet.

#### Easy assembly, flat folding and cleaning for everyday life

To assemble, fold out both feet and press down the bottom. When your child is done bathing, you can quickly drain the water by means of the plug. To fold the empty bathtub, turn it upside down, press down the base and fold in the feet. At a folding size of  $78 \times 56 \times 17$  cm, the baby tub can be stored in a cupboard, on a shelf or under the bed - ideal for small rented flats or when travelling.