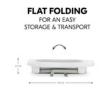

# FLAT FOLDING FOR AN EASY STORAGE AND TRANSPORT

Folded flat, the tub is only 78 x 56 x 17 cm, allowing you to save 60% space. It can be stored in a cupboard, on a shelf or under the bed, making it ideal for small rented flats or when travelling.

#### Easy assembly, flat folding and cleaning for everyday life

To assemble, fold out both feet and press down the bottom. When your child is done bathing, you can quickly drain the water by means of the plug. To fold the empty bathtub, turn it upside down, press down the base and fold in the feet. At a folding size of  $78 \times 56 \times 17$  cm, the baby tub can be stored in a cupboard, on a shelf or under the bed - ideal for small rented flats or when travelling.