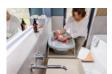

#### STABLE STAND AND STOOL

Thanks to the fold-out feet, the baby bath stands firmly and reliably on a straight, stable surface. Thanks to the suction cups, the stool also remains firmly attached in the tub.

#### Water saving for you and safe, comfortable bathing for your baby

The foldable bathtub takes up to 90 I water and a maximum weight of 40 kg, allowing your baby to have enough room whilst you can save some water compared to using a regular tub. The soft and rounded help keep your child safe, while the fold-out feed offer a stable position on even ground. And to keep your baby at a comfortable temperature around 36 degrees, the plug turns white when the water gets too hot, giving you an approximate information.