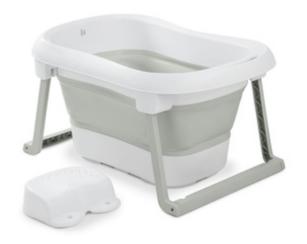

# LONG-TERM COMPANION UP TO 5 YEARS

Thanks to the robust materials, your child can splash around up to 18 kg. Also, the Wash N Fold M can be combined with the separately available accessory hauck Bathtub Baby Inlay.

#### STABLE STAND AND STOOL

Thanks to the fold-out feet, the baby bath stands firmly and reliably on a straight, stable surface. Thanks to the suction cups, the stool also remains firmly attached in the tub.