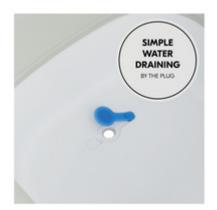

### SIMPLE WATER DRAINING BY THE PLUG

When your child has finished bathing, you can easily drain the water through the plug.