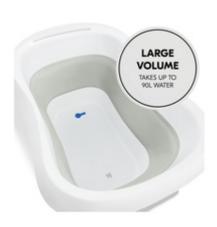

### LARGE VOLUME AND WATER-SAVING AT THE SAME TIME

The baby bathtub takes up to 90 I water and a maximum weight of 40 kg, offering your baby enough room whilst you can save water compared to using a regular tub.

#### Water saving for you and safe, comfortable bathing for your baby

The foldable bathtub takes up to 90 I water and a maximum weight of 40 kg, allowing your baby to have enough room whilst you can save some water compared to using a regular tub. The soft and rounded help keep your child safe, while the fold-out feed offer a stable position on even ground. And to keep your baby at a comfortable temperature around 36 degrees, the plug turns white when the water gets too hot, giving you an approximate information.