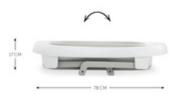

# FLAT FOLDING FOR AN EASY STORAGE AND TRANSPORT

Folded flat, the tub is only 78 x 56 x 17 cm, allowing you to save 60% space. It can be stored in a cupboard, on a shelf or under the bed, making it ideal for small rented flats or when travelling.

#### Easy assembly, flat folding and cleaning for everyday life

To assemble, fold out both feet and press down the bottom. When your child is done bathing, you can quickly drain the water by means of the plug. To fold the empty bathtub, turn it upside down, press down the base and fold in the feet. At a folding size of  $78 \times 56 \times 17$  cm, the baby tub can be stored in a cupboard, on a shelf or under the bed - ideal for small rented flats or when travelling.