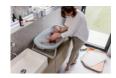

#### Wash N Fold L - Space-saving, modern baby bathtub with stool

You would like a baby bathtub for at home and on travels that helps you save water? Be it indoor or outdoor, at home or on trips away from home - the Wash N Fold L bathtub is a pratical and long-lasting companion. The baby bath measures 78 x 56 x 44 cm and can be placed in showers and tubs, in hotels, holiday apartment or used when camping. Thanks to the robust materials, your child can splash around up to 18 kg or up to approximately 5 years. Also, the Wash N Fold L can be combined with the separately available accessory hauck Bathtub Baby Inlay.

#### Water saving for you and safe, comfortable bathing for your baby

The foldable bathtub takes up to 90 I water and a maximum weight of 40 kg, allowing your baby to have enough room whilst you can save some water compared to using a regular tub. The soft and rounded help keep your child safe, while the fold-out feed offer a stable position on even ground. And to keep your baby at a comfortable temperature around 36 degrees, the plug turns white when the water gets too hot, giving you an approximate information.