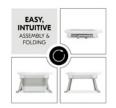

# EASY AND INTUITIVE ASSEMBLY AND FOLDING

Quick and easy: To assemble, fold out both feet and press down the base. To fold, turn the empty bathtub upside down, press down the base and fold in the feet.

#### Easy assembly, flat folding and cleaning for everyday life

To assemble, fold out both feet and press down the bottom. When your child is done bathing, you can quickly drain the water by means of the plug. To fold the empty bathtub, turn it upside down, press down the base and fold in the feet. At a folding size of  $78 \times 56 \times 17$  cm, the baby tub can be stored in a cupboard, on a shelf or under the bed - ideal for small rented flats or when travelling.