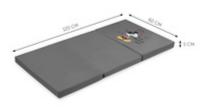

## FITS ALL HAUCK TRAVEL COTS

Do you and your child like travelling? The Sleeper mattress with a lying surface of 120 x 60 cm is the perfect accessory on your adventures. Of course, it fits perfectly in your hauck travel cot.

#### Fits all hauck travel cots

Do you and your child like travelling? The Sleeper mattress with a lying surface of 120 x 60 cm is the perfect accessory on your adventures. Of course, it fits perfectly in your hauck travel cot.

#### SLEEPER MATTRESS FOR SLEEPING AND PLAYING IN DISNEY DESIGN

| Product net weight | 0,70 kg |                 |
|--------------------|---------|-----------------|
|                    |         |                 |
|                    |         |                 |
| Age information    |         | 0 - 36 months   |
|                    |         |                 |
| Max. load          |         | 15 kg           |
| Dimensions         |         |                 |
|                    |         |                 |
| Built up           |         | 120 x 60 x 5 cm |
| Folded             |         | 40 x 60 x 15 cm |
|                    |         |                 |