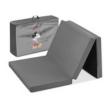

## TURN THE TRAVEL COT INTO A FEEL-GOOD PLACE

Simply heavenly: the Sleeper foam mattress is 5 cm high and really comfortable. Your little one will sleep just as well out and about as they do at home. They enjoy every day well rested.

# LIGHTWEIGHT AND FOLDABLE - TAKE IT ANYWHERE

Whether on holiday or spending the weekend with the grandparents, playing or relaxing, the Sleeper travel mattress always comes in handy. It's light and it folds up.

#### Turn the travel cot into a feel-good place

Simply heavenly: the Sleeper foam mattress is 5 cm high and really comfortable. Your little one will sleep just as well out and about as they do at home. It really is your home away from home.

#### Lightweight and foldable - take it anywhere

Whether on holiday or spending the weekend with the grandparents, the Sleeper travel mattress always comes in handy. It's very light and folds up small.