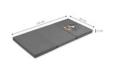

## FITS ALL HAUCK TRAVEL COTS

Do you and your child like travelling? The Sleeper mattress with a lying surface of 120 x 60 cm is the perfect accessory on your adventures. Of course, it fits perfectly in your hauck travel cot.

#### Fits all hauck travel cots

Do you and your child like travelling? The Sleeper mattress with a lying surface of 120 x 60 cm is the perfect accessory on your adventures. Of course, it fits perfectly in your hauck travel cot.