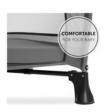

## TURN THE TRAVEL COT INTO A FEEL-GOOD PLACE

Simply heavenly: the Sleeper foam mattress is 5 cm high and really comfortable. Your little one will sleep just as well out and about as they do at home. They enjoy every day well rested.

#### Turn the travel cot into a feel-good place

Simply heavenly: the Sleeper foam mattress is 5 cm high and really comfortable. Your little one will sleep just as well out and about as they do at home. It really is your home away from home.