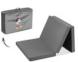

# LIGHTWEIGHT AND FOLDABLE - TAKE IT ANYWHERE

Whether on holiday or spending the weekend with the grandparents, playing or relaxing, the Sleeper travel mattress always comes in handy. It's light and it folds up.

#### Lightweight and foldable - take it anywhere

Whether on holiday or spending the weekend with the grandparents, the Sleeper travel mattress always comes in handy. It's very light and folds up small.