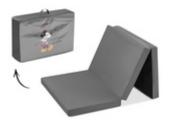

## TURN THE TRAVEL COT INTO A FEEL-GOOD PLACE

Simply heavenly: the Sleeper foam mattress is 5 cm high and really comfortable. Your little one will sleep just as well out and about as they do at home. They enjoy every day well rested.

# LIGHTWEIGHT AND FOLDABLE - TAKE IT ANYWHERE

Whether on holiday or spending the weekend with the grandparents, playing or relaxing, the Sleeper travel mattress always comes in handy. It's light and it folds up.

#### Turn the travel cot into a feel-good place

Simply heavenly: the Sleeper foam mattress is 5 cm high and really comfortable. Your little one will sleep just as well out and about as they do at home. It really is your home away from home.

#### Lightweight and foldable - take it anywhere

Whether on holiday or spending the weekend with the grandparents, the Sleeper travel mattress always comes in handy. It's very light and folds up small.

#### EASY & COMPACT TO TRANSPORT