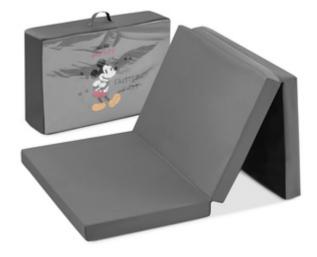

## FOR REAL DISNEY FANS

Are you a fan of Disney children's classics? The Sleeper travel mattress in a great Disney design makes for more fun at home and out and about!

## FITS ALL HAUCK TRAVEL COTS

Do you and your child like travelling? The Sleeper mattress with a lying surface of 120 x 60 cm is the perfect accessory on your adventures. Of course, it fits perfectly in your hauck travel cot.

## TURN THE TRAVEL COT INTO A FEEL-GOOD PLACE

Simply heavenly: the Sleeper foam mattress is 5 cm high and really comfortable. Your little one will sleep just as well out and about as they do at home. They enjoy every day well rested.

# LIGHTWEIGHT AND FOLDABLE - TAKE IT ANYWHERE

Whether on holiday or spending the weekend with the grandparents, playing or relaxing, the Sleeper travel mattress always comes in handy. It's light and it folds up.

#### SLEEPER MATTRESS FOR SLEEPING AND PLAYING IN DISNEY DESIGN

#### Mattress for sleeping and playing in Disney design