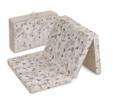

### FOLDABLE

The Sleeper mattress has a small folding size and can be stored away in its bag which is included in the delivery. This way, Sleeper can be easily taken everywhere.

The Sleeper can be folded and stowed space-savingly for transport in the practical carrying bag.

To complete the set, the fitted sheet Bed Me with dimensions of 60 x 120 cm is available separately.