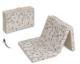

## SOFT FOAM MATTRESS

With a lying area of 60 x 120 cm, the Sleeper mattress can be used as additional mattress for our travel beds and baby centres. Naturally, your child can not only sleep but also play on it wonderfully.

### FOLDABLE

The Sleeper mattress has a small folding size and can be stored away in its bag which is included in the delivery. This way, Sleeper can be easily taken everywhere.

#### SLEEPER FOLDABLE TRAVEL COT MATTRESS