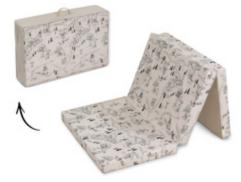

### FOLDABLE

The Sleeper mattress has a small folding size and can be stored away in its bag which is included in the delivery. This way, Sleeper can be easily taken everywhere.

The Sleeper can be folded and stowed space-savingly for transport in the practical carrying bag.

To complete the set, the fitted sheet Bed Me with dimensions of 60 x 120 cm is available separately.

#### Shipping

- Transport bag
- Foam mattress

SLEEPER FOLDABLE TRAVEL COT MATTRESS

Product net weight

| Age information    | 0 - 36 months                      |
|--------------------|------------------------------------|
| Max. load          | 15 kg                              |
| Dimensions         |                                    |
| Built up<br>Folded | 120 x 60 x 5 cm<br>40 x 60 x 15 cm |
|                    |                                    |