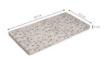

#### Shipping

- Transport bag
- Foam mattress

SLEEPER FOLDABLE TRAVEL COT MATTRESS

Product net weight

| Age information    | 0 - 36 months                      |
|--------------------|------------------------------------|
| Max. load          | 15 kg                              |
| Dimensions         |                                    |
| Built up<br>Folded | 120 x 60 x 5 cm<br>40 x 60 x 15 cm |
|                    |                                    |