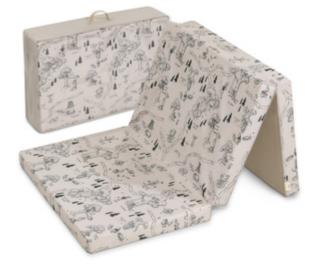

## SOFT FOAM MATTRESS

With a lying area of 60 x 120 cm, the Sleeper mattress can be used as additional mattress for our travel beds and baby centres. Naturally, your child can not only sleep but also play on it wonderfully.

### FOLDABLE

The Sleeper mattress has a small folding size and can be stored away in its bag which is included in the delivery. This way, Sleeper can be easily taken everywhere.

#### **Product Images**

HAUCK TRAVEL COTS

EASY & COMPACT

The practical 5cm thick foam mattress guarantees a recreative sleep for your child.

With a lying area of 60 x 120 cm, the Sleeper mattress can be used as additional mattress for hauck travel beds and baby centres. Naturally, your child can also play on it wonderfully.