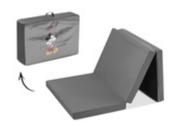

## FITS ALL HAUCK TRAVEL COTS

1

TURN THE TRAVEL COT INTO A FEEL-GOOD PLACE

1

LIGHTWEIGHT AND FOLDABLE - TAKE IT ANYWHERE

## FITS ALL HAUCK TRAVEL COTS

Do you and your child like travelling? The Sleeper mattress with a lying surface of 120 x 60 cm is the perfect accessory on your adventures. Of course, it fits perfectly in your hauck travel cot.

## TURN THE TRAVEL COT INTO A FEEL-GOOD PLACE

Simply heavenly: the Sleeper foam mattress is 5 cm high and really comfortable. Your little one will sleep just as well out and about as they do at home. They enjoy every day well rested.

# LIGHTWEIGHT AND FOLDABLE - TAKE IT ANYWHERE

Whether on holiday or spending the weekend with the grandparents, playing or relaxing, the Sleeper travel mattress always comes in handy. It's light and it folds up.

#### Fits all hauck travel cots

Do you and your child like travelling? The Sleeper mattress with a lying surface of 120 x 60 cm is the perfect accessory on your adventures. Of course, it fits perfectly in your hauck travel cot.

#### Turn the travel cot into a feel-good place

Simply heavenly: the Sleeper foam mattress is 5 cm high and really comfortable. Your little one will sleep just as well out and about as they do at home. It really is your home away from home.

#### Lightweight and foldable - take it anywhere

Whether on holiday or spending the weekend with the grandparents, the Sleeper travel mattress always comes in handy. It's very light and folds up small.