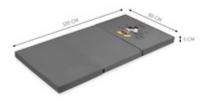

## FITS ALL HAUCK TRAVEL COTS

Do you and your child like travelling? The Sleeper mattress with a lying surface of 120 x 60 cm is the perfect accessory on your adventures. Of course, it fits perfectly in your hauck travel cot.

#### Fits all hauck travel cots

Do you and your child like travelling? The Sleeper mattress with a lying surface of 120 x 60 cm is the perfect accessory on your adventures. Of course, it fits perfectly in your hauck travel cot.

## SLEEPER MATTRESS FOR SLEEPING AND PLAYING IN DISNEY DESIGN

Product net weight 0,70 kg

**Age information** 0 - 36 months

Max. load 15 kg

**Dimensions** 

**Built up** 120 x 60 x 5 cm

**Folded** 40 x 60 x 15 cm