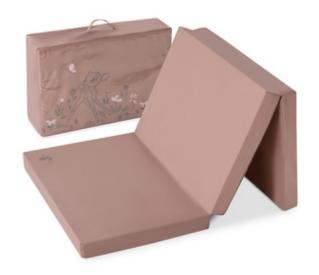

## FITS ALL HAUCK TRAVEL COTS

1

TURN THE TRAVEL COT INTO A FEEL-GOOD PLACE

1

LIGHTWEIGHT AND FOLDABLE - TAKE IT ANYWHERE

## FITS ALL HAUCK TRAVEL COTS

Do you and your child like travelling? The Sleeper mattress with a lying surface of 120 x 60 cm is the perfect accessory on your adventures. Of course, it fits perfectly in your hauck travel cot.

## TURN THE TRAVEL COT INTO A FEEL-GOOD PLACE

Simply heavenly: the Sleeper foam mattress is 5 cm high and really comfortable. Your little one will sleep just as well out and about as they do at home. They enjoy every day well rested.

# LIGHTWEIGHT AND FOLDABLE - TAKE IT ANYWHERE

Whether on holiday or spending the weekend with the grandparents, playing or relaxing, the Sleeper travel mattress always comes in handy. It's light and it folds up.