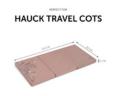

## FITS ALL HAUCK TRAVEL COTS

1

TURN THE TRAVEL COT INTO A FEEL-GOOD PLACE

1

LIGHTWEIGHT AND FOLDABLE - TAKE IT ANYWHERE

## FITS ALL HAUCK TRAVEL COTS

Do you and your child like travelling? The Sleeper mattress with a lying surface of 120 x 60 cm is the perfect accessory on your adventures. Of course, it fits perfectly in your hauck travel cot.

#### Fits all hauck travel cots

Do you and your child like travelling? The Sleeper mattress with a lying surface of 120 x 60 cm is the perfect accessory on your adventures. Of course, it fits perfectly in your hauck travel cot.