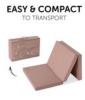

# LIGHTWEIGHT AND FOLDABLE - TAKE IT ANYWHERE

Whether on holiday or spending the weekend with the grandparents, playing or relaxing, the Sleeper travel mattress always comes in handy. It's light and it folds up.

#### Lightweight and foldable - take it anywhere

Whether on holiday or spending the weekend with the grandparents, the Sleeper travel mattress always comes in handy. It's very light and folds up small.