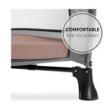

## TURN THE TRAVEL COT INTO A FEEL-GOOD PLACE

Simply heavenly: the Sleeper foam mattress is 5 cm high and really comfortable. Your little one will sleep just as well out and about as they do at home. They enjoy every day well rested.

#### Turn the travel cot into a feel-good place

Simply heavenly: the Sleeper foam mattress is 5 cm high and really comfortable. Your little one will sleep just as well out and about as they do at home. It really is your home away from home.