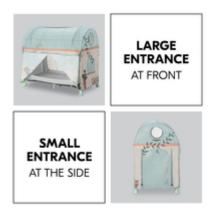

# EASY TO GET IN AND OUT

Your child likes to do everything alone? They do just fine without your help in their palace or market garden. The Travel Bed Cover has a large entrance at the front and a smaller one at the side.

#### In & out easily

Your child likes doing things alone? They do just fine without help in their palace or market garden. The Travel Bed Cover has one large and one smaller entrance at the front & side.