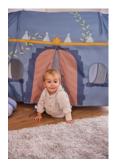

# EASY TO GET IN AND OUT

Your child likes to do everything alone? They do just fine without your help in their palace or market garden. The Travel Bed Cover has a large entrance at the front and a smaller one at the side.

#### In & out easily

Your child likes doing things alone? They do just fine without help in their palace or market garden. The Travel Bed Cover has one large and one smaller entrance at the front & side.