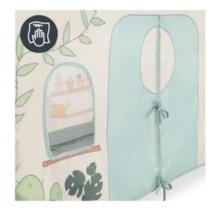

# WIPE DOWN EASILY

Whether palace or market garden the Travel Bed Cover is super easy to care for and easy to clean. You can just wipe it down – and your sweetheart can carry right on.

#### Wipe down easily

Whether palace or garden shop, the Travel Bed Cover is super easy to care for and easy to clean. You can just wipe it down – and your sweetheart can carry right on.