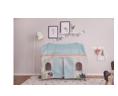

## IDEAL ADDITION FOR ON THE GO

Fits perfectly: with the Travel Bed Cover, you can easily transform your hauck travel cot with a lying surface width of up to 60 cm into a magnificent palace or adorable market garden.

#### Ideal addition for when out and about

Fits perfectly: with the Travel Bed Cover, you can very easily transform your child's hauck travel cot (max. lying surface 60 cm) into a palace or market garden.