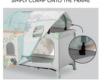

## SET UP IN NO TIME

Entirely without tools: simply clamp the Travel Bed Cover onto the frame of your hauck travel cot. So you can set it up and dismantle it again in no time. And then store it very easily.

## QUICK TO ASSEMBLE

SIMPLY CLAMP ONTO THE FRAME