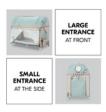

# EASY TO GET IN AND OUT

Your child likes to do everything alone? They do just fine without your help in their palace or market garden. The Travel Bed Cover has a large entrance at the front and a smaller one at the side.

#### In & out easily

Your child likes doing things alone? They do just fine without help in their palace or market garden. The Travel Bed Cover has one large and one smaller entrance at the front & side.