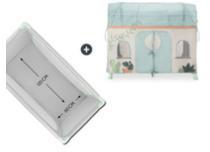

## SET UP IN NO TIME

Entirely without tools: simply clamp the Travel Bed Cover onto the frame of your hauck travel cot. So you can set it up and dismantle it again in no time. And then store it very easily.

#### Set up in the blink of an eye

Entirely without tools: simply clamp the Travel Bed Cover onto the frame of your travel cot. So you can set it up and dismantle it again in no time.