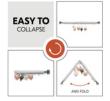

## EASY TO INSTALL

You don't need any tools for the Travel Bed Mobile. You can quickly and easily clamp the bar to your travel bed. Or to other everyday companions, like your baby car seat.

## PACK AND TAKE WITH YOU

Don't want to take a large bag with you? You can fold the Travel Bed Mobile up small, store it compactly and thus easily take it with you. A perfect companion for your trip.

### Easy to assemble

You don't need any tools for the mobile. You can quickly and easily clamp the bar to your travel cot. Or the single elements to other everyday companions, like your baby car seat.

### Pack & take along

Don't want to take a large bag? You can fold the Travel Bed Mobile up, store it compactly & take it with you. Baby still wants the animals? Take them with you! You can easily remove them.