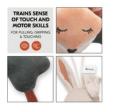

## FOR PULLING AND GRASPING

Friends to touch: your baby can pull, crumple, cuddle, grab and explore the adorable hauck animals. This trains your baby's sense of touch and motor skills.

#### Good mood guaranteed

Your baby likes squeaks & rattles? Then they'll love hauck's squeaky animals & tree rattle. Fun for even the littlest ones. Exploring the cute animals trains touch & motor skills.