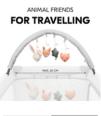

## ANIMAL COMPANIONS FOR ON THE GO

Sweet animal friends: with the animals by their bedside, your darling feels at home when out and about. The mobile is a great addition to hauk travel cots with a lying surface up to 60 cm wide.

### Animal friends for on the go

Cute animal friends for your baby: with these by their bed, your darling feels at home on the go. The mobile is the perfect addition to hauck travel cots up to 60 cm wide.