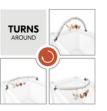

## TURNS WITH YOU

Want the bar to be higher? Or a great deal lower? Just let it rotate. This allows you to easily adjust the height and bring the bar into the right position at any time.

#### Turns with you

Want the bar to be higher? Or a great deal lower? Just let it rotate. This allows you to easily adjust the height and bring the bar into the right position at any time.