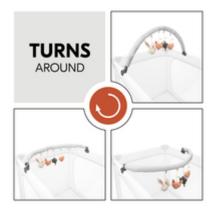

## TURNS WITH YOU

Want the bar to be higher? Or a great deal lower? Just let it rotate. This allows you to easily adjust the height and bring the bar into the right position at any time.

#### Turns with you

Want the bar to be higher? Or a great deal lower? Just let it rotate. This allows you to easily adjust the height and bring the bar into the right position at any time.