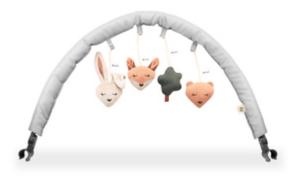

# ANIMAL FRIENDS

## ANIMAL COMPANIONS FOR ON THE GO

Sweet animal friends: with the animals by their bedside, your darling feels at home when out and about. The mobile is a great addition to hauk travel cots with a lying surface up to 60 cm wide.