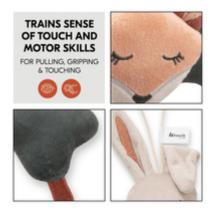

## FOR PULLING AND GRASPING

Friends to touch: your baby can pull, crumple, cuddle, grab and explore the adorable hauck animals. This trains your baby's sense of touch and motor skills.