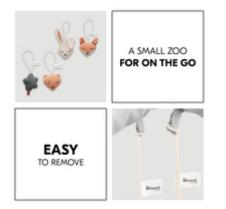

## A SMALL ZOO FOR WHEN OUT AND ABOUT

Your baby doesn't want to part with the sweet hauck animals? Just take them with you! You can easily remove them from the play bar. So the squeaky animals and rattle make your outing more relaxed.

### Pack & take along

Don't want to take a large bag? You can fold the Travel Bed Mobile up, store it compactly & take it with you. Baby still wants the animals? Take them with you! You can easily remove them.