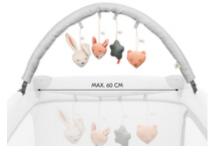

## ANIMAL COMPANIONS FOR ON THE GO

Sweet animal friends: with the animals by their bedside, your darling feels at home when out and about. The mobile is a great addition to hauk travel cots with a lying surface up to 60 cm wide.

### Animal friends for on the go

Cute animal friends for your baby: with these by their bed, your darling feels at home on the go. The mobile is the perfect addition to hauck travel cots up to 60 cm wide.