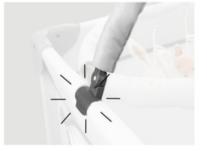

## EASY TO INSTALL

You don't need any tools for the Travel Bed Mobile. You can quickly and easily clamp the bar to your travel bed. Or to other everyday companions, like your baby car seat.

### Easy to assemble

You don't need any tools for the mobile. You can quickly and easily clamp the bar to your travel cot. Or the single elements to other everyday companions, like your baby car seat.