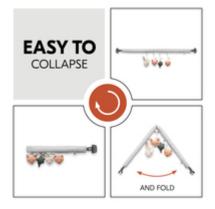

## PACK AND TAKE WITH YOU

Don't want to take a large bag with you? You can fold the Travel Bed Mobile up small, store it compactly and thus easily take it with you. A perfect companion for your trip.

### Pack & take along

Don't want to take a large bag? You can fold the Travel Bed Mobile up, store it compactly & take it with you. Baby still wants the animals? Take them with you! You can easily remove them.