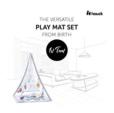

## THE VERSATILE PLAY MAT SET FROM BIRTH

# **1ST TENT**

THE VERSATILE PLAY MAT SET FROM BIRTH

Product net weight 0,70 kg

**Dimensions** 

**Built up** 80 x 80 x 110 cm

**Age information** 0 - 36 months