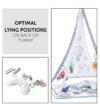

## **OPTIMAL LYING POSITIONS**

The large blanket offers your new-born baby a stable lying area. Thanks to the crescent-shaped cushion, your child can also practice the belly position.

When your child can already turn on the belly, you can put the crescent-shaped pillow under the torso, allowing your darling to practice this position and to discover the beautifully coloured houses on the learning mat as well as to explore the room's environment or move around the head to the hanging toys.