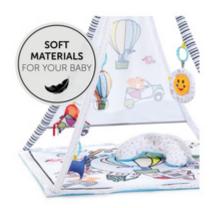

## SOFT MATERIALS FOR YOUR BABY

The softly padded play mat offers your child the highest comfort. Thanks to the detachable toy bar, you can use is both as baby rug and activity centre.