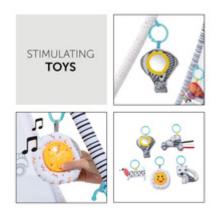

## MANY STIMULATING TOYS

The play tent with toy bar provides the possibility to install 5 different types of accessories in reach of your child, allowing him or her to make noises, discover the own mirror image, or listen to music.

Once your baby can see and grasp better, the five accessories included in the kit allow you to switch stimulation from sensory and crackling objects to visual toys and sound bodies. All pendants are attached to the toy bar and can be changed or adjusted in height at any time.