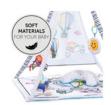

## SOFT MATERIALS FOR YOUR BABY

The softly padded play mat offers your child the highest comfort. Thanks to the detachable toy bar, you can use is both as baby rug and activity centre.