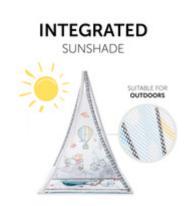

## THE BABY TENT WITH SUNSHADE

Thanks to the integrated sunshade which offers additional sun protection, the play gym can be used both indoors and outdoors, allowing for carefree playing fun wherever you are.

Thanks to the sunshade integrated into the 1st Tent, you can also place the baby blanket outdoors in your garden or in sunny places in the kid's room, keeping the fun undisturbed both in summer and winter.