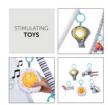

## MANY STIMULATING TOYS

The play tent with toy bar provides the possibility to install 5 different types of accessories in reach of your child, allowing him or her to make noises, discover the own mirror image, or listen to music.

Once your baby can see and grasp better, the five accessories included in the kit allow you to switch stimulation from sensory and crackling objects to visual toys and sound bodies. All pendants are attached to the toy bar and can be changed or adjusted in height at any time.