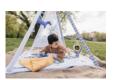

## MANY STIMULATING TOYS

The play tent with toy bar provides the possibility to install 5 different types of accessories in reach of your child, allowing him or her to make noises, discover the own mirror image, or listen to music.

Once your baby can see and grasp better, the five accessories included in the kit allow you to switch stimulation from sensory and crackling objects to visual toys and sound bodies. All pendants are attached to the toy bar and can be changed or adjusted in height at any time.