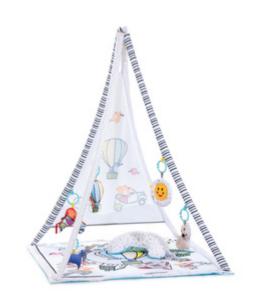

## **MULTIFUNCTIONAL PLAY CENTRE FROM BIRTH**

## THE VERSATILE PLAY MAT SET FROM BIRTH

#### 1st Tent - The interactive play mat set with sunshade

The multifunctional blanket is rich in contrasts and offers your baby endless playing possibilities to train in motor and sensory skills. The play gym promotes the child's first perception by means of black and white details on the toy bar that your darling can discover while lying down.