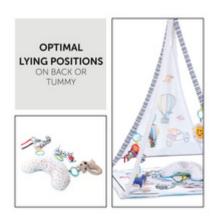

## **OPTIMAL LYING POSITIONS**

The large blanket offers your new-born baby a stable lying area. Thanks to the crescent-shaped cushion, your child can also practice the belly position.

When your child can already turn on the belly, you can put the crescent-shaped pillow under the torso, allowing your darling to practice this position and to discover the beautifully coloured houses on the learning mat as well as to explore the room's environment or move around the head to the hanging toys.