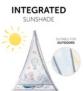

## THE BABY TENT WITH SUNSHADE

Thanks to the integrated sunshade which offers additional sun protection, the play gym can be used both indoors and outdoors, allowing for carefree playing fun wherever you are.

Thanks to the sunshade integrated into the 1st Tent, you can also place the baby blanket outdoors in your garden or in sunny places in the kid's room, keeping the fun undisturbed both in summer and winter.