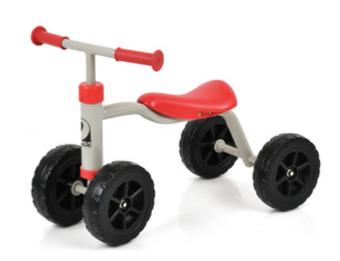

## **Product Images**

With 1st Ride even the youngest can ride around their environment. With the tilt-proof ride-on vehicle, they learn steering, driving, and braking motion with arms and legs. With their first vehicle, they have the first experiences with getting on and off and enlarge their range of motion through play.

## Features:

- Rugged tubular steel frame
- With steering function
- Low centre of gravity, tilt-proof
- Handles with side protection
- Plastic wheels, Ø 15 cm (6")
- Ergonomic seat for easy climbing on and off
- Weight: 1.6 kg (3.5 lb)
- Dimensions (L/W/H): 52 x 26 x 36 cm
- Maximum capacity: 20 kg (44 lb)
- For ages 1-3