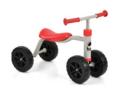

## **Product Images**

With 1st Ride even the youngest can ride around their environment. With the tilt-proof ride-on vehicle, they learn steering, driving, and braking motion with arms and legs. With their first vehicle, they have the first experiences with getting on and off and enlarge their range of motion through play.

## Features:

- Rugged tubular steel frame
- With steering function
- Low centre of gravity, tilt-proof
- Handles with side protection
- Plastic wheels, Ø 15 cm (6")
- Ergonomic seat for easy climbing on and off
- Weight: 1.6 kg (3.5 lb)
- Dimensions (L/W/H): 52 x 26 x 36 cm
- Maximum capacity: 20 kg (44 lb)
- For ages 1-3