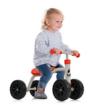

## **Product Images**

With 1st Ride even the youngest can ride around their environment. With the tilt-proof ride-on vehicle, they learn steering, driving, and braking motion with arms and legs. With their first vehicle, they have the first experiences with getting on and off and enlarge their range of motion through play.

## Features:

- Rugged tubular steel frame
- With steering function
- Low centre of gravity, tilt-proof
- Handles with side protection
- Plastic wheels, Ø 15 cm (6")
- Ergonomic seat for easy climbing on and off
- Weight: 1.6 kg (3.5 lb)
- Dimensions (L/W/H): 52 x 26 x 36 cm
- Maximum capacity: 20 kg (44 lb)
- For ages 1-3