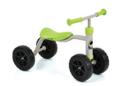

## 1ST RIDE RIDE-ON FOR TODDLERS

With 1st Ride even the youngest can ride around their environment. With the tilt-proof ride-on vehicle, they learn steering, driving, and braking motion with arms and legs. With their first vehicle, they have the first experiences with getting on and off and enlarge their range of motion through play.

#### Features:

- Rugged tubular steel frame
- With steering function
- Low centre of gravity, tilt-proof
- Handles with side protection
- Plastic wheels, Ø 15 cm (6")
- Ergonomic seat for easy climbing on and off
- Weight: 1.6 kg (3.5 lb)
- Dimensions (L/W/H): 52 x 26 x 36 cm
- Maximum capacity: 20 kg (44 lb)
- For ages 1-3