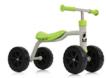

## 1ST RIDE RIDE-ON FOR TODDLERS

With 1st Ride even the youngest can ride around their environment. With the tilt-proof ride-on vehicle, they learn steering, driving, and braking motion with arms and legs. With their first vehicle, they have the first experiences with getting on and off and enlarge their range of motion through play.

#### Features:

- Rugged tubular steel frame
- With steering function
- Low centre of gravity, tilt-proof
- Handles with side protection
- Plastic wheels, Ø 15 cm (6")
- Ergonomic seat for easy climbing on and off
- Weight: 1.6 kg (3.5 lb)
- Dimensions (L/W/H): 52 x 26 x 36 cm
- Maximum capacity: 20 kg (44 lb)
- For ages 1-3