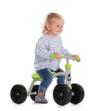

## 1ST RIDE RIDE-ON FOR TODDLERS

With 1st Ride even the youngest can ride around their environment. With the tilt-proof ride-on vehicle, they learn steering, driving, and braking motion with arms and legs. With their first vehicle, they have the first experiences with getting on and off and enlarge their range of motion through play.

#### Features:

- Rugged tubular steel frame
- With steering function
- Low centre of gravity, tilt-proof
- Handles with side protection
- Plastic wheels, Ø 15 cm (6")
- Ergonomic seat for easy climbing on and off
- Weight: 1.6 kg (3.5 lb)
- Dimensions (L/W/H): 52 x 26 x 36 cm
- Maximum capacity: 20 kg (44 lb)
- For ages 1-3