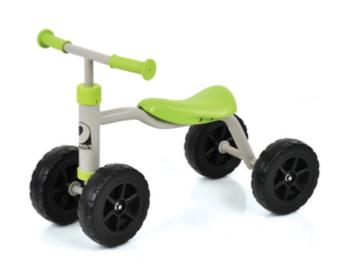

## 1ST RIDE RIDE-ON FOR TODDLERS

With 1st Ride even the youngest can ride around their environment. With the tilt-proof ride-on vehicle, they learn steering, driving, and braking motion with arms and legs. With their first vehicle, they have the first experiences with getting on and off and enlarge their range of motion through play.

#### Features:

- Rugged tubular steel frame
- With steering function
- Low centre of gravity, tilt-proof
- Handles with side protection
- Plastic wheels, Ø 15 cm (6")
- Ergonomic seat for easy climbing on and off
- Weight: 1.6 kg (3.5 lb)
- Dimensions (L/W/H): 52 x 26 x 36 cm
- Maximum capacity: 20 kg (44 lb)
- For ages 1-3