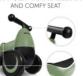

## ANTI-SLIP HANDLEBAR AND COMFY SEAT

The stable handle with roughened surface ensures a good grip. Thanks to the padded surface, your child can drive comfortably through your house or garden.

The seating surface is softly padded and offers great comfort while driving. The low centre of gravity of the frame makes the ride on car particularly stable, whilst the non-slip handles and steering angle limitation allows for better safety when steering