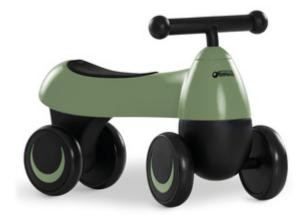

#### 1ST RIDE FOUR THE STABLE RIDE-ON FOR THE FIRST DRIVING EXPERIENCE

MODERN DESIGN

ANTI-SLIP HANDLEBAR AND COMFY SEAT

LEARNING FUN FOR CHILDREN UP TO 25 KG

EASIER PUSHING THANKS TO ERGONOMIC FORM

#### Your child's first car – the hauck 1st Ride Four

The 1st Ride Four is the perfect ride-on toy for all young racing drivers.

From 18 months onward, your little one can discover their surroundings and drive through your home on this lovely 4-wheeler. The ergonomic shape of the ride-on supports the pushing movements and prevents the little legs from touching the rear wheels. Your child can train their agility, motor skills and coordination, while having a lot of driving fun.