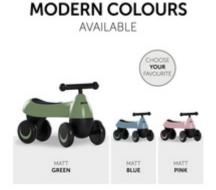

### MODERN COLOURS AVAILABLE

Give your home a colourful touch by finding your favourite colour among the pastel blue, green or pink options.