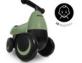

# SILENT AND NON-SLIP COMFORT WHEELS

The four comfort wheels roll quietly over your floors and offer optimal noise reduction and stability thanks to the soft scuff-resistant material.

Thanks to its stable construction, the 1st Ride Four is suitable up to 25 kg, guaranteeing long usability. This way, even future siblings will have fun with this ride-on vehicle.

The extra-silent wheels of the push vehicle are made from weather-proof and durable EVA plastic, making them suitable for any terrain indoors or outdoors.