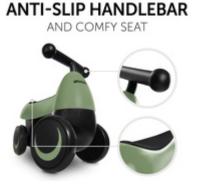

## ANTI-SLIP HANDLEBAR AND COMFY SEAT

The stable handle with roughened surface ensures a good grip. Thanks to the padded surface, your child can drive comfortably through your house or garden.

#### 1ST RIDE FOUR THE STABLE RIDE-ON FOR THE FIRST DRIVING EXPERIENCE

MODERN DESIGN

ANTI-SLIP HANDLEBAR AND COMFY SEAT

LEARNING FUN FOR CHILDREN UP TO 25 KG

EASIER PUSHING THANKS TO ERGONOMIC FORM