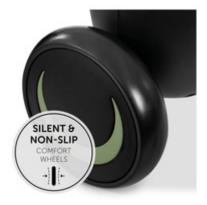

# SILENT AND NON-SLIP COMFORT WHEELS

The four comfort wheels roll quietly over your floors and offer optimal noise reduction and stability thanks to the soft scuff-resistant material.