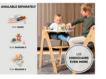

## SAFE SEATING THANKS TO COMPATIBILITY WITH HARNESS

In order for your child to sit safely even while playing, you can use the play together with the highchair harness. Suitable from 6 months onward.

#### Quick, stable and safe to use

The play tray is clicked on the front bar of the wooden highchair in no time and removed just as easily when you no longer need it or switch to eating. The toys, which can be bought separately and switched at any time, can be fixed to the play tray with a wooden screw, preventing them to fall on the floor. In order for your child to sit safely even while playing, you can use the play together with the highchair's 5-point harness and crotch strap.