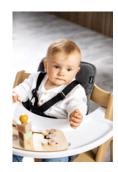

## SAFE SEATING THANKS TO COMPATIBILITY WITH HARNESS

In order for your child to sit safely even while playing, you can use the play together with the highchair harness. Suitable from 6 months onward.

#### Quick, stable and safe to use

The play tray is clicked on the front bar of the wooden highchair in no time and removed just as easily when you no longer need it or switch to eating. The toys, which can be bought separately and switched at any time, can be fixed to the play tray with a wooden screw, preventing them to fall on the floor. In order for your child to sit safely even while playing, you can use the play together with the highchair's 5-point harness and crotch strap.