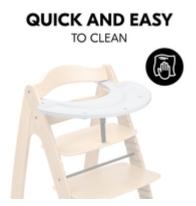

# EASY CLEANING THANKS TO SMOOTH SURFACE

The smooth surface of the play tray can be wiped clean with a cloth and traditional cleaning agents and is ready for use again in the blink of an eye.

SUSTAINABLY PRODUCED IN A GRS-CERTIFIED MANNER