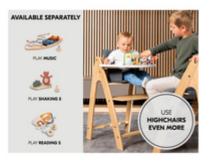

**hauck** 

PERFECT FOR PLAYING AND LEARNING

/ CAN BE COMBINED WITH UP TO THREE TOY ATTACHMENTS

1

EASY CLICK INSTALLATION ON THE HIGHCHAIR

## TRAINS THE HAND-EYE COORDINATION

By combining this play tray with up to three hauck toy attachments (sold separately), your child has not only much fun but also trains their motor and visuals skills.