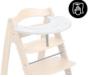

# EASY CLICK INSTALLATION ON THE HIGHCHAIR

The play tray is clicked on the front bar of the wooden highchair in no time and removed just as easily.

#### Quick, stable and safe to use

The play tray is clicked on the front bar of the wooden highchair in no time and removed just as easily when you no longer need it or switch to eating. The toys, which can be bought separately and switched at any time, can be fixed to the play tray with a wooden screw, preventing them to fall on the floor. In order for your child to sit safely even while playing, you can use the play together with the highchair's 5-point harness and crotch strap.