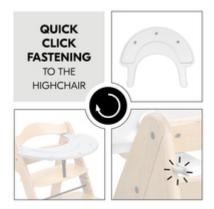

# EASY CLICK INSTALLATION ON THE HIGHCHAIR

The play tray is clicked on the front bar of the wooden highchair in no time and removed just as easily.

#### Quick, stable and safe to use

The play tray is clicked on the front bar of the wooden highchair in no time and removed just as easily when you no longer need it or switch to eating. The toys, which can be bought separately and switched at any time, can be fixed to the play tray with a wooden screw, preventing them to fall on the floor. In order for your child to sit safely even while playing, you can use the play together with the highchair's 5-point harness and crotch strap.