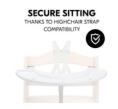

## SAFE SEATING THANKS TO COMPATIBILITY WITH HARNESS

In order for your child to sit safely even while playing, you can use the play together with the highchair harness. Suitable from 6 months onward.

#### Quick, stable and safe to use

The play tray is clicked on the front bar of the wooden highchair in no time and removed just as easily when you no longer need it or switch to eating. The toys, which can be bought separately and switched at any time, can be fixed to the play tray with a wooden screw, preventing them to fall on the floor. In order for your child to sit safely even while playing, you can use the play together with the highchair's 5-point harness and crotch strap.