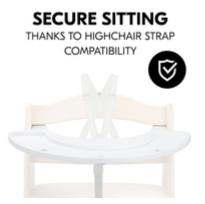

## SAFE SEATING THANKS TO COMPATIBILITY WITH HARNESS

In order for your child to sit safely even while playing, you can use the play together with the highchair harness. Suitable from 6 months onward.

#### Quick, stable and safe to use

The play tray is clicked on the front bar of the wooden highchair in no time and removed just as easily when you no longer need it or switch to eating. The toys, which can be bought separately and switched at any time, can be fixed to the play tray with a wooden screw, preventing them to fall on the floor. In order for your child to sit safely even while playing, you can use the play together with the highchair's 5-point harness and crotch strap.