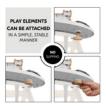

## QUICK AND STABLE ATTACHMENT OF THE TOYS

The hauck toy attachments (not included) can be easily fixed to the play tray with a wooden screw, preventing them to slip.

#### Quick, stable and safe to use

The play tray is clicked on the front bar of the wooden highchair in no time and removed just as easily when you no longer need it or switch to eating. The toys, which can be bought separately and switched at any time, can be fixed to the play tray with a wooden screw, preventing them to fall on the floor. In order for your child to sit safely even while playing, you can use the play together with the highchair's 5-point harness and crotch strap.