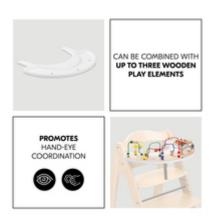

## TRAINS THE HAND-EYE COORDINATION

By combining this play tray with up to three hauck toy attachments (sold separately), your child has not only much fun but also trains their motor and visuals skills.

**hauck** 

PERFECT FOR PLAYING AND LEARNING

/ CAN BE COMBINED WITH UP TO THREE TOY ATTACHMENTS

1

EASY CLICK INSTALLATION ON THE HIGHCHAIR