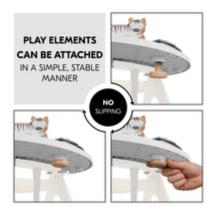

## QUICK AND STABLE ATTACHMENT OF THE TOYS

The hauck toy attachments (not included) can be easily fixed to the play tray with a wooden screw, preventing them to slip.