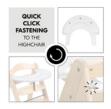

# EASY CLICK INSTALLATION ON THE HIGHCHAIR

The play tray is clicked on the front bar of the wooden highchair in no time and removed just as easily.

#### Quick, stable and safe to use

The play tray is clicked on the front bar of the wooden highchair in no time and removed just as easily when you no longer need it or switch to eating. The toys, which can be bought separately and switched at any time, can be fixed to the play tray with a wooden screw, preventing them to fall on the floor. In order for your child to sit safely even while playing, you can use the play together with the highchair's 5-point harness and crotch strap.