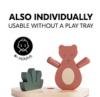

# WITH OR WITHOUT A PLAY TRAY

Whether in the highchair or on the floor: with the Play Shaking S, your child can play anywhere. Because it works just as well with or without the hauck Play Tray.

### With or without a Play Tray

Whether in the highchair or on the floor: with the Play Shaking S, your child can play anywhere. Because it works just as well with or without the hauck Play Tray.