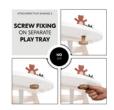

# **EVERYTHING IS WELL-ATTACHED**

Fixed to the highchair, with no loose parts: the figures are held on using elastic bands. You simply screw the game to your highchair's Play Tray. This means nothing can fall off.

### **Everything is well-attached**

Fixed to the highchair, with no loose parts: the figures are held on using elastic bands. You simply screw the game to your highchair's Play Tray. This means nothing can fall off.