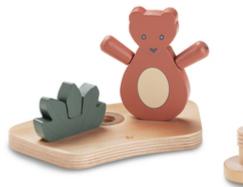

# CHEERFUL BEAR

Does your child love teddy bears? Then the cute wooden bear from hauck's animal world will make a great playmate. Elastic bands in his body let him move. This trains the child's motor skills – and is lots of fun for them.

#### Cheerful bear

Does your child love teddy bears? Then the cute wooden bear from hauck's animal world will make a great playmate. Elastic bands in his body let him move. This trains the child's motor skills - and is lots of fun for them.

# **EVERYTHING IS WELL-ATTACHED**

Fixed to the highchair, with no loose parts: the figures are held on using elastic bands. You simply screw the game to your highchair's Play Tray. This means nothing can fall off.

### **Everything is well-attached**

Fixed to the highchair, with no loose parts: the figures are held on using elastic bands. You simply screw the game to your highchair's Play Tray. This means nothing can fall off.