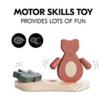

# CHEERFUL BEAR

Does your child love teddy bears? Then the cute wooden bear from hauck's animal world will make a great playmate. Elastic bands in his body let him move. This trains the child's motor skills – and is lots of fun for them.

#### Cheerful bear

Does your child love teddy bears? Then the cute wooden bear from hauck's animal world will make a great playmate. Elastic bands in his body let him move. This trains the child's motor skills - and is lots of fun for them.