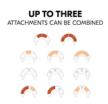

# UP TO THREE TOYS POSSIBLE

The play tray can be individually combined with up to three play attachments that can be bought separately. Either 1 small and 1 large or 3 small ones.

# UP TO THREE ATTACHMENTS CAN BE COMBINED