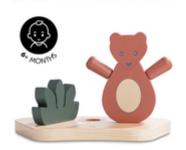

# CHEERFUL BEAR

Does your child love teddy bears? Then the cute wooden bear from hauck's animal world will make a great playmate. Elastic bands in his body let him move. This trains the child's motor skills – and is lots of fun for them.

#### Cheerful bear

Does your child love teddy bears? Then the cute wooden bear from hauck's animal world will make a great playmate. Elastic bands in his body let him move. This trains the child's motor skills - and is lots of fun for them.