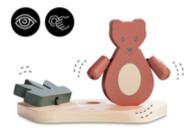

# MOTOR SKILLS TOY PROVIDES LOTS OF FUN

# CHEERFUL BEAR

Does your child love teddy bears? Then the cute wooden bear from hauck's animal world will make a great playmate. Elastic bands in his body let him move. This trains the child's motor skills – and is lots of fun for them.

#### Cheerful bear

Does your child love teddy bears? Then the cute wooden bear from hauck's animal world will make a great playmate. Elastic bands in his body let him move. This trains the child's motor skills - and is lots of fun for them.