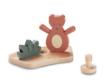

# CHEERFUL BEAR

Does your child love teddy bears? Then the cute wooden bear from hauck's animal world will make a great playmate. Elastic bands in his body let him move. This trains the child's motor skills – and is lots of fun for them.

#### Cheerful bear

Does your child love teddy bears? Then the cute wooden bear from hauck's animal world will make a great playmate. Elastic bands in his body let him move. This trains the child's motor skills - and is lots of fun for them.