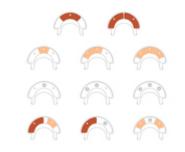

# UP TO THREE TOYS POSSIBLE

The play tray can be individually combined with up to three play attachments that can be bought separately. Either 1 small and 1 large or 3 small ones.

# UP TO THREE ATTACHMENTS CAN BE COMBINED