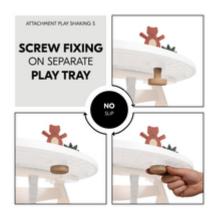

# **EVERYTHING IS WELL-ATTACHED**

Fixed to the highchair, with no loose parts: the figures are held on using elastic bands. You simply screw the game to your highchair's Play Tray. This means nothing can fall off.

### **Everything is well-attached**

Fixed to the highchair, with no loose parts: the figures are held on using elastic bands. You simply screw the game to your highchair's Play Tray. This means nothing can fall off.