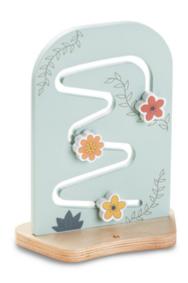

### FOR THE HAPPIEST VIBES

Do you want to let your child enjoy fun and games in their highchair? With the Play Planting S, your little darling can push up flowers to their heart's content. And let them slide down again. Happy vibes guaranteed!

#### A TRUE SENSE OF ACHIEVEMENT

Gripping, pushing, letting go: the Play Planting S encourages your child to play, promoting their handeye coordination – quicksense of achievement made easy!

### **EVERYTHING IS WELL-ATTACHED**

Fixed to the highchair, with no loose parts: the movable flowers run on a track. You simply screw the game to your highchair's Play Tray. This means nothing can fall off.

#### For the happiest vibes

Do you want to let your child enjoy fun and games in their highchair? With the Play Planting S, your little darling can push up flowers to their heart's content. And then let them slide back down under the bed Happy vibes guaranteed!

Gripping, pushing, letting go: the Play Planting S encourages your child to play, promoting their hand-eye coordination – quick sense of achievement made easy!

#### Everything is well-attached

Fixed to the highchair, with no loose parts: the movable flowers run on a track. You simply screw the game to your highchair's Play Tray. This means nothing can fall off.