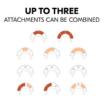

# UP TO THREE ATTACHMENTS CAN BE COMBINED

# UP TO THREE TOYS POSSIBLE

The play tray can be individually combined with up to three play attachments that can be bought separately. Either 1 small and 1 large or 3 small ones.