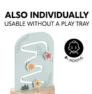

#### ALSO INDIVIDUALLY USABLE WITHOUT A PLAY TRAY

# WITH OR WITHOUT A PLAY TRAY

Whether in the highchair or on the floor: with the Play Planting S, your child can play anywhere. Because it works just as well with or without the hauck Play Tray.

#### With or without a Play Tray

Whether in the highchair or on the floor: with the Play Planting S, your child can play anywhere. Because it works just as well with or without the hauck Play Tray.