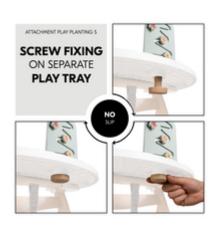

### **EVERYTHING IS WELL-ATTACHED**

Fixed to the highchair, with no loose parts: the movable flowers run on a track. You simply screw the game to your highchair's Play Tray. This means nothing can fall off.

#### Everything is well-attached

Fixed to the highchair, with no loose parts: the movable flowers run on a track. You simply screw the game to your highchair's Play Tray. This means nothing can fall off.