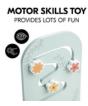

### FOR THE HAPPIEST VIBES

Do you want to let your child enjoy fun and games in their highchair? With the Play Planting S, your little darling can push up flowers to their heart's content. And let them slide down again. Happy vibes guaranteed!

#### A TRUE SENSE OF ACHIEVEMENT

Gripping, pushing, letting go: the Play Planting S encourages your child to play, promoting their handeye coordination – quicksense of achievement made easy!

## PERFECT FOR THE HIGHCHAIR

Do you want to get things done, but keep an eye on your child at the same time? This perfect addition to your Alpha+, Beta+ or Arketa highchair Play Tray will keep your child busy when playing on their own.

### **EVERYTHING IS WELL-ATTACHED**

Fixed to the highchair, with no loose parts: the movable flowers run on a track. You simply screw the game to your highchair's Play Tray. This means nothing can fall off.