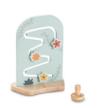

### **EVERYTHING IS WELL-ATTACHED**

Fixed to the highchair, with no loose parts: the movable flowers run on a track. You simply screw the game to your highchair's Play Tray. This means nothing can fall off.

#### Everything is well-attached

Fixed to the highchair, with no loose parts: the movable flowers run on a track. You simply screw the game to your highchair's Play Tray. This means nothing can fall off.