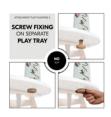

### **EVERYTHING IS WELL-ATTACHED**

Fixed to the highchair, with no loose parts: the movable flowers run on a track. You simply screw the game to your highchair's Play Tray. This means nothing can fall off.

#### Everything is well-attached

Fixed to the highchair, with no loose parts: the movable flowers run on a track. You simply screw the game to your highchair's Play Tray. This means nothing can fall off.