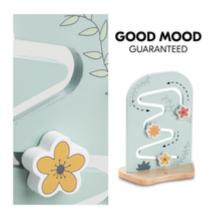

### FOR THE HAPPIEST VIBES

1

PERFECT FOR THE HIGHCHAIR

1

**EVERYTHING IS WELL-ATTACHED** 

### FOR THE HAPPIEST VIBES

Do you want to let your child enjoy fun and games in their highchair? With the Play Planting S, your little darling can push up flowers to their heart's content. And let them slide down again. Happy vibes guaranteed!

#### For the happiest vibes

Do you want to let your child enjoy fun and games in their highchair? With the Play Planting S, your little darling can push up flowers to their heart's content. And then let them slide back down under the bed Happy vibes guaranteed!