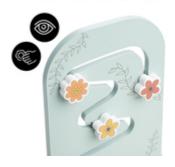

#### A TRUE SENSE OF ACHIEVEMENT

Gripping, pushing, letting go: the Play Planting S encourages your child to play, promoting their handeye coordination – quicksense of achievement made easy!

Gripping, pushing, letting go: the Play Planting S encourages your child to play, promoting their hand-eye coordination – quick sense of achievement made easy!