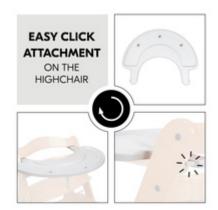

## EASY CLICK INSTALLATION ON THE HIGHCHAIR

The play tray is clicked on the front bar of the wooden highchair in no time and removed just as easily.

#### Quick, stable and safe to use

The play tray is clicked on the front bar of the wooden highchair in no time and removed just as easily when you no longer need it or switch to eating. The toys, which can be bought separately and switched at any time, can be fixed to the play tray with a wooden screw, preventing them to fall on the floor. In order for your child to sit safely even while playing, you can use the play together with the highchair's 5-point harness and crotch strap.