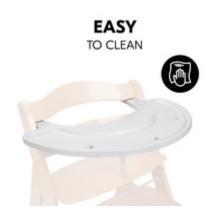

## EASY CLEANING THANKS TO SMOOTH SURFACE

The smooth surface of the play tray can be wiped clean with a cloth and traditional cleaning agents and is ready for use again in the blink of an eye.

### Sustainability to protect the environment

The easy-to-wipe highchair tray is made of recycled material, which is certified to the Global Recycled Standard (GRS). This stands for clear social, ecological and chemical production regulations.