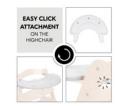

## EASY CLICK INSTALLATION ON THE HIGHCHAIR

The play tray is clicked on the front bar of the wooden highchair in no time and removed just as easily.

#### Quick, stable and safe to use

The play tray is clicked on the front bar of the wooden highchair in no time and removed just as easily when you no longer need it or switch to eating. The toys, which can be bought separately and switched at any time, can be fixed to the play tray with a wooden screw, preventing them to fall on the floor. In order for your child to sit safely even while playing, you can use the play together with the highchair's 5-point harness and crotch strap.