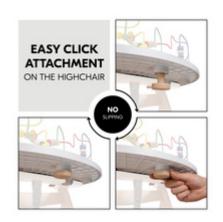

## EASY CLICK INSTALLATION ON THE HIGHCHAIR

The play tray is clicked on the front bar of the wooden highchair in no time and removed just as easily.

#### Quick, stable and safe to use

The play tray is clicked on the front bar of the wooden highchair in no time and removed just as easily when you no longer need it or switch to eating. The toys, which can be bought separately and switched at any time, can be fixed to the play tray with a wooden screw, preventing them to fall on the floor. In order for your child to sit safely even while playing, you can use the play together with the highchair's 5-point harness and crotch strap.