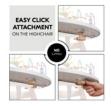

## EASY CLICK INSTALLATION ON THE HIGHCHAIR

The play tray is clicked on the front bar of the wooden highchair in no time and removed just as easily.

#### Quick, stable and safe to use

The play tray is clicked on the front bar of the wooden highchair in no time and removed just as easily when you no longer need it or switch to eating. The toys, which can be bought separately and switched at any time, can be fixed to the play tray with a wooden screw, preventing them to fall on the floor. In order for your child to sit safely even while playing, you can use the play together with the highchair's 5-point harness and crotch strap.