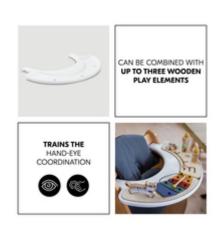

## CAN BE COMBINED WITH UP TO THREE TOY ATTACHMENTS

1

## TRAINS THE HAND-EYE COORDINATION

By combining this play tray with up to three hauck toy attachments (sold separately), your child has not only much fun but also trains their motor and visuals skills.