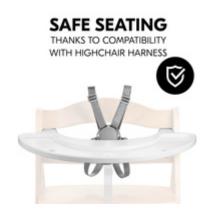

## SAFE SEATING THANKS TO COMPATIBILITY WITH HARNESS

In order for your child to sit safely even while playing, you can use the play together with the highchair harness. Suitable from 6 months onward.

#### Quick, stable and safe to use

The play tray is clicked on the front bar of the wooden highchair in no time and removed just as easily when you no longer need it or switch to eating. The toys, which can be bought separately and switched at any time, can be fixed to the play tray with a wooden screw, preventing them to fall on the floor. In order for your child to sit safely even while playing, you can use the play together with the highchair's 5-point harness and crotch strap.