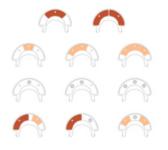

# UP TO THREE TOY ATTACHMENTS CAN BE COMBINED

Variety guaranteed: the Play Tray can be used with up to three hauck toy attachments. You can easily switch them so that your child can train different skills at the same time.

# UP TO THREE