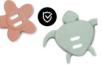

## MADE FROM FOOD-SAFE SILICONE

So cute: the flower and turtle of the Play Puzzling S look sweet and are made of foodsafe silicone. So they can wander into your baby's mouth.

#### Made of food-safe silicone

So cute: the flower and turtle of the Play Puzzling S look sweet and are made of food-safe silicone. They can also wander into your baby's mouth.

Is your baby discovering the world? The cute and baby-friendly Play Puzzling puzzle pieces arouse their curiosity. And while doing a puzzle, your child trains their motor skills and sense of touch.