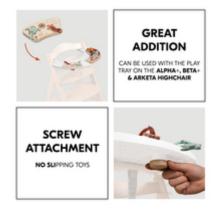

# PERFECT FOR THE HIGHCHAIR

Fixed to the highchair, with no loose parts: with the Play Puzzling S, you can snap the pieces onto the puzzle. You screw the game to the Play Tray of your Alpha+, Beta+ or Arketa highchair.

#### Perfect for the highchair

No loose parts: with the Play Puzzling S, you can snap the puzzle pieces onto the puzzle using a push button. Screw the game to the Play Tray of your Alpha+, Beta+ or Arketa highchair.