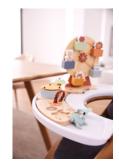

# PERFECT FOR THE HIGHCHAIR

Fixed to the highchair, with no loose parts: with the Play Puzzling S, you can snap the pieces onto the puzzle. You screw the game to the Play Tray of your Alpha+, Beta+ or Arketa highchair.

#### Perfect for the highchair

No loose parts: with the Play Puzzling S, you can snap the puzzle pieces onto the puzzle using a push button. Screw the game to the Play Tray of your Alpha+, Beta+ or Arketa highchair.