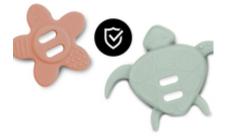

## MADE FROM FOOD-SAFE SILICONE

So cute: the flower and turtle of the Play Puzzling S look sweet and are made of foodsafe silicone. So they can wander into your baby's mouth.

#### Made of food-safe silicone

So cute: the flower and turtle of the Play Puzzling S look sweet and are made of food-safe silicone. They can also wander into your baby's mouth.

Is your baby discovering the world? The cute and baby-friendly Play Puzzling puzzle pieces arouse their curiosity. And while doing a puzzle, your child trains their motor skills and sense of touch.