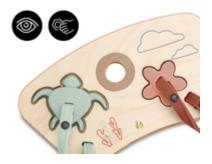

# FOR DOING PUZZLES AND GRASPING

Is your baby discovering the world? The cute and baby-friendly Play Puzzling puzzle pieces arouse their curiosity. And while doing a puzzle, your child trains their motor skills.

#### Puzzle fun in the highchair