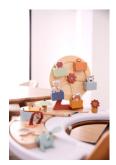

#### Puzzle fun in the highchair

#### Perfect for the highchair

No loose parts: with the Play Puzzling S, you can snap the puzzle pieces onto the puzzle using a push button. Screw the game to the Play Tray of your Alpha+, Beta+ or Arketa highchair.