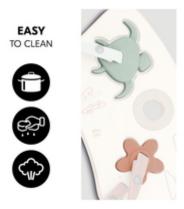

# VERY EASY TO CLEAN

Did your baby have the puzzle pieces in their mouth? Or did they throw them down? Then just boil them. You can also rinse them or steam them – and sterilise them in the vaporiser.

Did your baby have the puzzle pieces in their mouths? Or did they throw them down? Then just boil them. You can also rinse them or steam them – and sterilise them in the vaporiser.