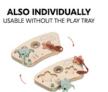

## ALSO INDIVIDUALLY

USABLE WITHOUT THE PLAY TRAY

# WITH OR WITHOUT A PLAY TRAY

Whether in the highchair or on the floor: the Play Puzzling S also works without a hauck Play Tray. And you can take the silicone parts with you wherever you go.

Whether in the highchair or on the floor: the Play Puzzling S also works without a hauck Play Tray. And you can take the silicone parts with you wherever you go.

Do you only want the best for your child? The silicone is free of harmful substances, without PVC and plasticisers. The game itself is made of sustainable, FSC®-certified wood. You can count on that!