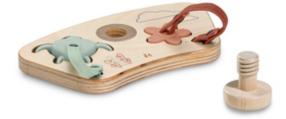

# PERFECT FOR THE HIGHCHAIR

Fixed to the highchair, with no loose parts: with the Play Puzzling S, you can snap the pieces onto the puzzle. You screw the game to the Play Tray of your Alpha+, Beta+ or Arketa highchair.

#### Perfect for the highchair

No loose parts: with the Play Puzzling S, you can snap the puzzle pieces onto the puzzle using a push button. Screw the game to the Play Tray of your Alpha+, Beta+ or Arketa highchair.

#### Shipping

- Wooden mounting screw
- Puzzle