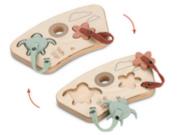

# FOR DOING PUZZLES AND GRASPING

Is your baby discovering the world? The cute and baby-friendly Play Puzzling puzzle pieces arouse their curiosity. And while doing a puzzle, your child trains their motor skills.

# WITH OR WITHOUT A PLAY TRAY

Whether in the highchair or on the floor: the Play Puzzling S also works without a hauck Play Tray. And you can take the silicone parts with you wherever you go.

Whether in the highchair or on the floor: the Play Puzzling S also works without a hauck Play Tray. And you can take the silicone parts with you wherever you go.

Do you only want the best for your child? The silicone is free of harmful substances, without PVC and plasticisers. The game itself is made of sustainable, FSC®-certified wood. You can count on that!