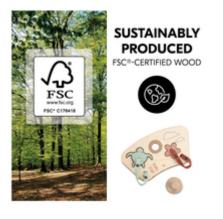

# GOOD FOR YOUR CHILD – AND FOR NATURE

Do you only want the best for your child? The silicone is free of harmful substances, without PVC and plasticisers. The game itself is made of sustainable, FSC®-certified wood. You can count on that!

Whether in the highchair or on the floor: the Play Puzzling S also works without a hauck Play Tray. And you can take the silicone parts with you wherever you go.

Do you only want the best for your child? The silicone is free of harmful substances, without PVC and plasticisers. The game itself is made of sustainable, FSC®-certified wood. You can count on that!