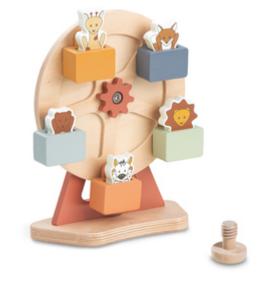

# A FERRIS WHEEL FULL OF ANIMALS

Let's circle through the air! And put the cute hauck animals on the wooden Ferris wheel: with the lovingly designed Play Fun Fair S, your child invents their very own fairground stories.

# PRECISE GRASPING AND AIMING

In and out of the pod: the animals fit right in. This way, your child learns to grasp and aim precisely. Perfect training of hand–eye coordination – from 12 months.

# EASY TO ATTACH

A wooden screw is all it takes: it's easy to screw the Play Fun Fair S to the Play Tray of your hauck highchair. This ensures the toy is securely fastened and can easily be removed again.

#### A big wheel full of animals

Let's circle through the air! And put the cute hauck animals on the wooden Ferris wheel: with the Play Fun Fair S, your child invents their own fairground stories.

In and out of the pod: the animals fit right in. This way, your child learns to grasp and aim precisely. A perfect workout for hand-eye coordination and motor skills – from 12 months.

A wooden screw is all it takes: it's easy to screw the Play Fun Fair S to the Play Tray of your hauck highchair. This ensures the toy is securely fastened and can easily be removed again.

#### Shipping

- Wooden mounting screw
- Ferries wheel