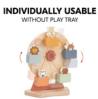

# WITH OR WITHOUT A PLAY TRAY

Whether in the highchair or on the floor: with the Play Fun Fair S, your child can also play without a hauck Play Tray. And take the individual animals with them – perfect when on the go.

# GOOD FOR NATURE

INDIVIDUALLY USABLE WITHOUT PLAY TRAY

Do you love nature? So do we. That's why our Play Fun Fair S is made of sustainable, FSC®-certified wood and painted with water-based paints. You can count on that!

#### With or without a Play Tray

Your child can enjoy the Play Fun Fair S even without a Play Tray. And take the individual animals with them – perfect when on the go.

Do you love nature? So do we. That's why our Play Fun Fair S is made of sustainable, FSC®-certified wood and painted with water-based paints. You can count on that!