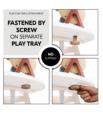

# EASY TO ATTACH

A wooden screw is all it takes: it's easy to screw the Play Fun Fair S to the Play Tray of your hauck highchair. This ensures the toy is securely fastened and can easily be removed again.

A wooden screw is all it takes: it's easy to screw the Play Fun Fair S to the Play Tray of your hauck highchair. This ensures the toy is securely fastened and can easily be removed again.