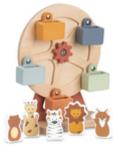

# A FERRIS WHEEL FULL OF ANIMALS

Let's circle through the air! And put the cute hauck animals on the wooden Ferris wheel: with the lovingly designed Play Fun Fair S, your child invents their very own fairground stories.

# PRECISE GRASPING AND AIMING

In and out of the pod: the animals fit right in. This way, your child learns to grasp and aim precisely. Perfect training of hand–eye coordination – from 12 months.

#### A big wheel full of animals

Let's circle through the air! And put the cute hauck animals on the wooden Ferris wheel: with the Play Fun Fair S, your child invents their own fairground stories.

In and out of the pod: the animals fit right in. This way, your child learns to grasp and aim precisely. A perfect workout for hand-eye coordination and motor skills – from 12 months.