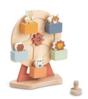

# A FERRIS WHEEL FULL OF ANIMALS

Let's circle through the air! And put the cute hauck animals on the wooden Ferris wheel: with the lovingly designed Play Fun Fair S, your child invents their very own fairground stories.

#### A big wheel full of animals

Let's circle through the air! And put the cute hauck animals on the wooden Ferris wheel: with the Play Fun Fair S, your child invents their own fairground stories.

In and out of the pod: the animals fit right in. This way, your child learns to grasp and aim precisely. A perfect workout for hand-eye coordination and motor skills – from 12 months.