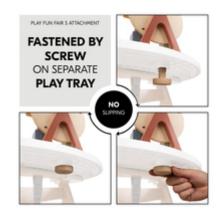

# EASY TO ATTACH

A wooden screw is all it takes: it's easy to screw the Play Fun Fair S to the Play Tray of your hauck highchair. This ensures the toy is securely fastened and can easily be removed again.

A wooden screw is all it takes: it's easy to screw the Play Fun Fair S to the Play Tray of your hauck highchair. This ensures the toy is securely fastened and can easily be removed again.