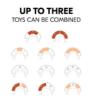

# CAN BE COMBINED WITH A SECOND TOY

Variety guaranteed: you can use the Play Tray with two large or three small hauck toys. Simply swap them out and your child can practise different skills.