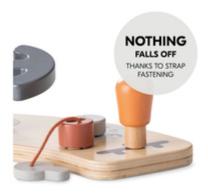

### YOUR HIGHCHAIR BECOMES A VEHICLE

1

STEERING, SHIFTING GEARS, PRESSING BUTTONS

1

**NOTHING FALLS OFF** 

### NOTHING FALLS OFF

Even on wild rides! Everything is securely fastened, no loose parts. With the key and steering wheel attached to the Play Cockpit with a strap, nothing is lost and you never have to pick up anything.

#### Nothing falls off

Even on wild rides! Everything is securely fastened, no loose parts. With the key and steering wheel attached to the Play Cockpit with a strap, nothing is lost and you never have to pick up anything. Car, boat or plane: with the movable gear lever, steering wheel and buttons on the cockpit, the highchair becomes a playground.