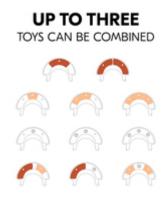

# CAN BE COMBINED WITH A SECOND TOY

Variety guaranteed: you can use the Play Tray with two large or three small hauck toys. Simply swap them out and your child can practise different skills.