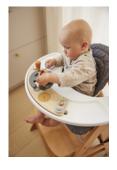

# YOUR HIGHCHAIR BECOMES A VEHICLE

Children love to pretend drive! Transform your Alpha+, Beta+ or Arketa wooden highchair into your child's first vehicle with the Play Cockpit!

#### Your highchair becomes a vehicle

Children love to pretend drive! Transform your Alpha+, Beta+ or Arketa wooden highchair into your child's first vehicle with the Play Cockpit! The interactive cockpit with steering wheel, gear lever and buttons promotes fine motor skills and dexterity. Every drive is an expedition!