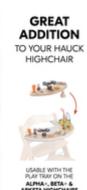

### **EASY TO ATTACH**

Just one wooden screw: simply screw the Play Cockpit to the Play Tray of your hauck wooden highchair. It is securely fastened and easily detached again.

#### Easy to attach

Just one wooden screw: simply screw the Play Cockpit to the Play Tray of your hauck wooden highchair. It is securely fastened and easily detached again. The Play Cockpit is just as much fun on its own on the floor - which becomes a road, a river or airspace.