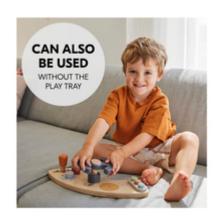

### WITH AND WITHOUT PLAY TRAY

Whether in a highchair or on the floor: Your child can also play with the Play Cockpit without the hauck Play Tray. Your floor simply becomes a road, a river or airspace.

#### Easy to attach

Just one wooden screw: simply screw the Play Cockpit to the Play Tray of your hauck wooden highchair. It is securely fastened and easily detached again. The Play Cockpit is just as much fun on its own on the floor - which becomes a road, a river or airspace.