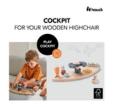

he Play Cockpit to the Play Tray of your hauck wooden highchair. It is securely fastened and easily detached again.

### WITH AND WITHOUT PLAY TRAY

Whether in a highchair or on the floor: Your child can also play with the Play Cockpit without the hauck Play Tray. Your floor simply becomes a road, a river or airspace.







### **GOOD FOR NATURE**

Like you, we care about nature. The hauck Play Cockpit is made from sustainable, FSC®-certified wood and painted with waterbased colours. You can count on it.

# CAN BE COMBINED WITH A SECOND TOY

Variety guaranteed: you can use the Play Tray with two large or three small hauck toys. Simply swap them out and your child can practise different skills.



## PLAY COCKPIT

### COCKPIT FOR YOUR HAUCK WOODEN HIGHCHAIR



## **Product Images**























## **Lifestyle Images**



















#### Cockpit for your hauck wooden highchair

#### Your highchair becomes a vehicle

Children love to pretend drive! Transform your Alpha+, Beta+ or Arketa wooden highchair into your child's first vehicle with the Play Cockpit! The interactive cockpit with steering wheel, gear lever and buttons promotes fine motor skills and dexterity. Every drive is an expedition!

#### Nothing falls off

Even on wild rides! Everything is securely fastened, no loose parts. With the key and steering wheel attached to the Play Cockpit with a strap, nothing is lost and you never have to pick up anything. Car, boat or plane: with the movable gear lever, steering wheel and buttons on the cockpit, the highchair becomes a playground.

#### Easy to attach