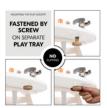

### **EASY TO ATTACH**

Just one wooden screw: simply screw the Play Cockpit to the Play Tray of your hauck wooden highchair. It is securely fastened and easily detached again.

#### Easy to attach

Just one wooden screw: simply screw the Play Cockpit to the Play Tray of your hauck wooden highchair. It is securely fastened and easily detached again. The Play Cockpit is just as much fun on its own on the floor - which becomes a road, a river or airspace.