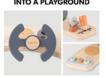

### FROM CAR TO AEROPLANE

Car, boat or plane: with the movable gear lever, steering wheel and buttons on the cockpit, the highchair becomes a playground. Even the weather can be freely selected.

### WITH AND WITHOUT PLAY TRAY

Whether in a highchair or on the floor: Your child can also play with the Play Cockpit without the hauck Play Tray. Your floor simply becomes a road, a river or airspace.

#### Easy to attach

Just one wooden screw: simply screw the Play Cockpit to the Play Tray of your hauck wooden highchair. It is securely fastened and easily detached again. The Play Cockpit is just as much fun on its own on the floor - which becomes a road, a river or airspace.