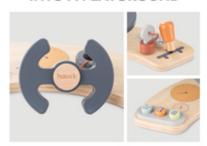

# YOUR HIGHCHAIR BECOMES A VEHICLE

Children love to pretend drive! Transform your Alpha+, Beta+ or Arketa wooden highchair into your child's first vehicle with the Play Cockpit!

## STEERING, SHIFTING GEARS, PRESSING BUTTONS

Off you go: the interactive cockpit with steering wheel, gear lever and buttons helps develop fine motor skills and dexterity. Every drive is an expedition!

#### Your highchair becomes a vehicle

Children love to pretend drive! Transform your Alpha+, Beta+ or Arketa wooden highchair into your child's first vehicle with the Play Cockpit! The interactive cockpit with steering wheel, gear lever and buttons promotes fine motor skills and dexterity. Every drive is an expedition!