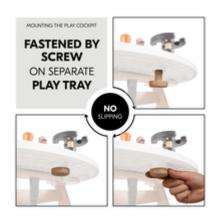

### **EASY TO ATTACH**

Just one wooden screw: simply screw the Play Cockpit to the Play Tray of your hauck wooden highchair. It is securely fastened and easily detached again.

#### Easy to attach

Just one wooden screw: simply screw the Play Cockpit to the Play Tray of your hauck wooden highchair. It is securely fastened and easily detached again. The Play Cockpit is just as much fun on its own on the floor - which becomes a road, a river or airspace.