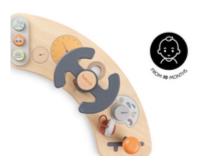

## STEERING, SHIFTING GEARS, PRESSING BUTTONS

Off you go: the interactive cockpit with steering wheel, gear lever and buttons helps develop fine motor skills and dexterity. Every drive is an expedition!

### NOTHING FALLS OFF

Even on wild rides! Everything is securely fastened, no loose parts. With the key and steering wheel attached to the Play Cockpit with a strap, nothing is lost and you never have to pick up anything.

### FROM CAR TO AEROPLANE

Car, boat or plane: with the movable gear lever, steering wheel and buttons on the cockpit, the highchair becomes a playground. Even the weather can be freely selected.