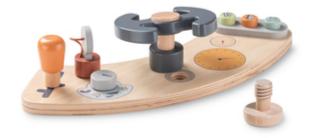

# YOUR HIGHCHAIR BECOMES A VEHICLE

Children love to pretend drive! Transform your Alpha+, Beta+ or Arketa wooden highchair into your child's first vehicle with the Play Cockpit!

## STEERING, SHIFTING GEARS, PRESSING BUTTONS

Off you go: the interactive cockpit with steering wheel, gear lever and buttons helps develop fine motor skills and dexterity. Every drive is an expedition!

### NOTHING FALLS OFF

Even on wild rides! Everything is securely fastened, no loose parts. With the key and steering wheel attached to the Play Cockpit with a strap, nothing is lost and you never have to pick up anything.

### FROM CAR TO AEROPLANE

Car, boat or plane: with the movable gear lever, steering wheel and buttons on the cockpit, the highchair becomes a playground. Even the weather can be freely selected.

### **EASY TO ATTACH**

Just one wooden screw: simply screw the Play Cockpit to the Play Tray of your hauck wooden highchair. It is securely fastened and easily detached again.

### WITH AND WITHOUT PLAY TRAY

Whether in a highchair or on the floor: Your child can also play with the Play Cockpit without the hauck Play Tray. Your floor simply becomes a road, a river or airspace.

### **GOOD FOR NATURE**

Like you, we care about nature. The hauck Play Cockpit is made from sustainable, FSC®-certified wood and painted with waterbased colours. You can count on it.