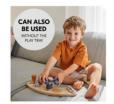

### WITH AND WITHOUT PLAY TRAY

Whether in a highchair or on the floor: Your child can also play with the Play Cockpit without the hauck Play Tray. Your floor simply becomes a road, a river or airspace.

#### Easy to attach

Just one wooden screw: simply screw the Play Cockpit to the Play Tray of your hauck wooden highchair. It is securely fastened and easily detached again. The Play Cockpit is just as much fun on its own on the floor - which becomes a road, a river or airspace.