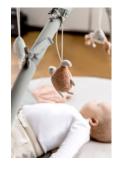

### LITTLE ANIMAL PLAYMATES

The squeaky crab, the rattling jellyfish, the embroidered mussel and the tortoise with the mirror – All of the cute animals on the toy arch make great playmates.

ANIMALS AS

SMALL PLAYMATES

### **EVER-CHANGING PLAY WORLDS**

Each of these toys can be removed and interchanged so that the toy arch will always provide your baby with variety. This means your child will always have a new play world to discover.