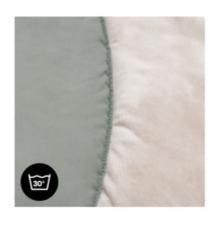

### WASHABLE AT 30 DEGREES

Is your play mat showing signs of dirt? Simply throw it in the washing machine at 30° C. The easy-to-clean cotton fabric is ultra-durable.