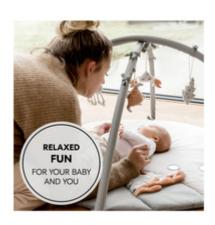

## RELAXING PLAYTIME FOR YOUR BABY – AND YOU

The Relax N Watch play quilt and toy arch will keep even the most inquisitive of babies engrossed, leaving you free to enjoy a coffee. So you can both relax together.

#### Relaxing playtime for your baby - and you

The Relax N Watch play quilt and toy arch will keep even the most inquisitive of babies engrossed, leaving you free to enjoy a coffee. So you can both relax together.