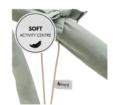

### SOFT TOY ARCH

The toy arch is made from fibreglass with a foam covering. So your baby is in the best of hands.

The toy arch is made from fibreglass with a foam covering. So your baby is in the best of hands.