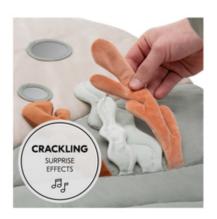

### **RUSTLING SURPRISES**

Fabric mussels embroidered onto the play quilt allow toy animals to be hidden to surprise your baby. Babies will also love the seaweed that makes rustling sounds.