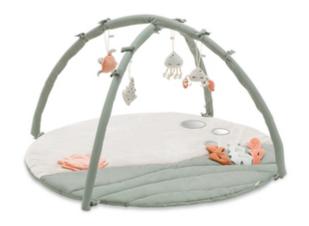

## RELAX N WATCH A PLAY MAT WITH LOTS OF SURPRISES

## ALWAYS SOMETHING TO DISCOVER

Whether they are lying, sitting or crawling, your clever child will always discover something new on the Relax N Watch play mat. The quilt with toy arch is fun right from birth.

## SIGHTS, SOUNDS AND TEXTURES FOR THE SENSES

A glance in the mirror will turn the head of any baby – a great game to stimulate your baby's vision. The arch has animals that make funny noises – great for baby's hearing!

### SOFT TOY ARCH

The toy arch is made from fibreglass with a foam covering. So your baby is in the best of hands.