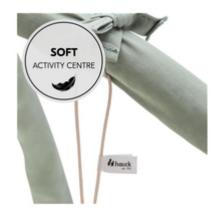

### SOFT TOY ARCH

The toy arch is made from fibreglass with a foam covering. So your baby is in the best of hands.

The toy arch is made from fibreglass with a foam covering. So your baby is in the best of hands.