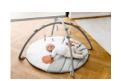

### LITTLE ANIMAL PLAYMATES

The squeaky crab, the rattling jellyfish, the embroidered mussel and the tortoise with the mirror – All of the cute animals on the toy arch make great playmates.

ANIMALS AS

SMALL PLAYMATES

### **EVER-CHANGING PLAY WORLDS**

Each of these toys can be removed and interchanged so that the toy arch will always provide your baby with variety. This means your child will always have a new play world to discover.

#### Rustling surprises

Fabric mussels embroidered onto the play quilt allow toy animals to be hidden to surprise your baby. Babies will also love the seaweed that makes rustling sounds.

The squeaky crab, the rattling jellyfish, the embroidered mussel and the tortoise with the mirror: Each of these toys can be removed and interchanged so that the toy arch will always provide your baby with variety.