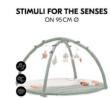

### STIMULI FOR THE SENSES ON 95 CM Ø

### RELAX N WATCH A PLAY MAT WITH LOTS OF SURPRISES

Product net weight 2,66 kg

**Dimensions** 

**Built up** 95 x 95 x 57 cm

**Diameter** 95 cm

**Age information** 0 - 36 months