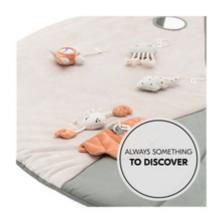

### LITTLE ANIMAL PLAYMATES

The squeaky crab, the rattling jellyfish, the embroidered mussel and the tortoise with the mirror – All of the cute animals on the toy arch make great playmates.

ANIMALS AS

SMALL PLAYMATES

### **EVER-CHANGING PLAY WORLDS**

Each of these toys can be removed and interchanged so that the toy arch will always provide your baby with variety. This means your child will always have a new play world to discover.

#### Rustling surprises

Fabric mussels embroidered onto the play quilt allow toy animals to be hidden to surprise your baby. Babies will also love the seaweed that makes rustling sounds.

The squeaky crab, the rattling jellyfish, the embroidered mussel and the tortoise with the mirror: Each of these toys can be removed and interchanged so that the toy arch will always provide your baby with variety.