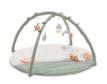

## ALWAYS SOMETHING TO DISCOVER

Whether they are lying, sitting or crawling, your clever child will always discover something new on the Relax N Watch play mat. The quilt with toy arch is fun right from birth.

### **EVER-CHANGING PLAY WORLDS**

Each of these toys can be removed and interchanged so that the toy arch will always provide your baby with variety. This means your child will always have a new play world to discover.

### SOFT TOY ARCH

The toy arch is made from fibreglass with a foam covering. So your baby is in the best of hands.