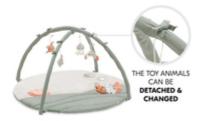

### **EVER-CHANGING PLAY WORLDS**

Each of these toys can be removed and interchanged so that the toy arch will always provide your baby with variety. This means your child will always have a new play world to discover.

#### Rustling surprises

Fabric mussels embroidered onto the play quilt allow toy animals to be hidden to surprise your baby. Babies will also love the seaweed that makes rustling sounds.

The squeaky crab, the rattling jellyfish, the embroidered mussel and the tortoise with the mirror: Each of these toys can be removed and interchanged so that the toy arch will always provide your baby with variety.