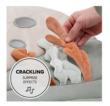

### **RUSTLING SURPRISES**

Fabric mussels embroidered onto the play quilt allow toy animals to be hidden to surprise your baby. Babies will also love the seaweed that makes rustling sounds.