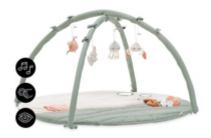

## SIGHTS, SOUNDS AND TEXTURES FOR THE SENSES

A glance in the mirror will turn the head of any baby – a great game to stimulate your baby's vision. The arch has animals that make funny noises – great for baby's hearing!

A glance in the mirror will turn the head of any baby – a great game to stimulate your baby's vision. The arch has animals that make funny noises – great for baby's hearing!