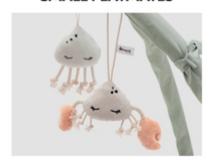

### LITTLE ANIMAL PLAYMATES

The squeaky crab, the rattling jellyfish, the embroidered mussel and the tortoise with the mirror – All of the cute animals on the toy arch make great playmates.

ANIMALS AS

SMALL PLAYMATES

#### Rustling surprises

Fabric mussels embroidered onto the play quilt allow toy animals to be hidden to surprise your baby. Babies will also love the seaweed that makes rustling sounds.

The squeaky crab, the rattling jellyfish, the embroidered mussel and the tortoise with the mirror: Each of these toys can be removed and interchanged so that the toy arch will always provide your baby with variety.