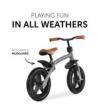

Active in all weather. The E Z Rider 12 is a 12" wheel ride-on" for active children.

Side-reinforced handles, pneumatic tyres and fenders offer optimum comfort in all weather conditions.

The saddle and handlebar are height adjustable and can therefore be adapted to the size of the child.