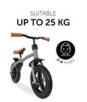

## E Z RIDER 12

Product net weight 3,75 kg

**Dimensions** 

**Built up** 85 x 43 x 56 cm

Age information 2 - 4 years

Max. load 25 kg

Wheels

Wheel type Air wheel