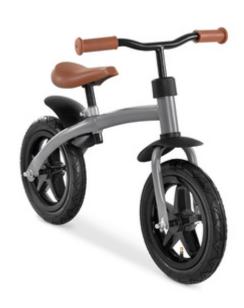

### Lifestyle Images

The E Z Rider 12 from hauck is light beginners' bike. The balance bike combines solid design and immediate riding pleasure for children aged 2-4 years. It trains the motor skills, the sense of balance and the endurance of the child. It also enables a smooth transition to the bicycle without support wheels.

Active in all weather. The E Z Rider 12 is a 12" wheel ride-on" for active children.

Side-reinforced handles, pneumatic tyres and fenders offer optimum comfort in all weather conditions.

The saddle and handlebar are height adjustable and can therefore be adapted to the size of the child.

The E Z Rider 12 weighs only 3.8 kg, is easy to carry or transport in a car.