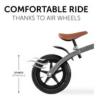

Active in all weather. The E Z Rider 12 is a 12" wheel ride-on" for active children.

Side-reinforced handles, pneumatic tyres and fenders offer optimum comfort in all weather conditions.

The saddle and handlebar are height adjustable and can therefore be adapted to the size of the child.

## E Z RIDER 12

Product net weight 3,75 kg

**Dimensions** 

**Built up** 85 x 43 x 56 cm

Age information 2 - 4 years

Max. load 25 kg

Wheels

Wheel type Air wheel