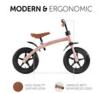

## Lifestyle Images

The E Z Rider 12 from hauck is light beginners' bike. The balance bike combines solid design and immediate riding pleasure for children aged 2-4 years. It trains the motor skills, the sense of balance and the endurance of the child. It also enables a smooth transition to the bicycle without support wheels.