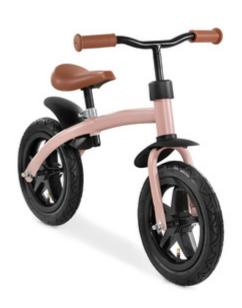

## Lifestyle Images

The E Z Rider 12 from hauck is light beginners' bike. The balance bike combines solid design and immediate riding pleasure for children aged 2-4 years. It trains the motor skills, the sense of balance and the endurance of the child. It also enables a smooth transition to the bicycle without support wheels.

Active in all weather. The E Z Rider 12 is a 12" wheel ride-on" for active children.

Side-reinforced handles, pneumatic tyres and fenders offer optimum comfort in all weather conditions.

The saddle and handlebar are height adjustable and can therefore be adapted to the size of the child.

The E Z Rider 12 weighs only 3.8 kg, is easy to carry or transport in a car.