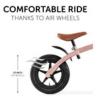

Active in all weather. The E Z Rider 12 is a 12" wheel ride-on" for active children.

Side-reinforced handles, pneumatic tyres and fenders offer optimum comfort in all weather conditions.

The saddle and handlebar are height adjustable and can therefore be adapted to the size of the child.

Diameter front/back wheel 12 inch