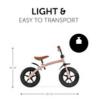

ROOT 1



# E Z RIDER 12



# **Product Images**



















## Lifestyle Images













The E Z Rider 12 from hauck is light beginners' bike. The balance bike combines solid design and immediate riding pleasure for children aged 2-4 years. It trains the motor skills, the sense of balance and the endurance of the child. It also enables a smooth transition to the bicycle without support wheels.

Active in all weather. The E Z Rider 12 is a 12" wheel ride-on" for active children.

Side-reinforced handles, pneumatic tyres and fenders offer optimum comfort in all weather conditions.

The saddle and handlebar are height adjustable and can therefore be adapted to the size of the child.

The E Z Rider 12 weighs only 3.8 kg, is easy to carry or transport in a car.

### **Shipping**

- Instruction manual
- Vehicle

# E Z RIDER 12



Product net weig