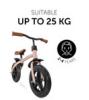

# E Z RIDER 12

Product net weight 3,75 kg

**Dimensions** 

**Built up** 85 x 43 x 56 cm

Age information 2 - 4 years

Max. load 25 kg

Wheels

Wheel type Air wheel