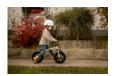

Active in all weather. The E Z Rider 12 is a 12" wheel ride-on" for active children.

Side-reinforced handles, pneumatic tyres and fenders offer optimum comfort in all weather conditions.

The saddle and handlebar are height adjustable and can therefore be adapted to the size of the child.