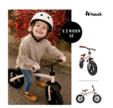

## Lifestyle Images

The E Z Rider 12 from hauck is light beginners' bike. The balance bike combines solid design and immediate riding pleasure for children aged 2-4 years. It trains the motor skills, the sense of balance and the endurance of the child. It also enables a smooth transition to the bicycle without support wheels.

Active in all weather. The E Z Rider 12 is a 12" wheel ride-on" for active children.

Side-reinforced handles, pneumatic tyres and fenders offer optimum comfort in all weather conditions.

The saddle and handlebar are height adjustable and can therefore be adapted to the size of the child.